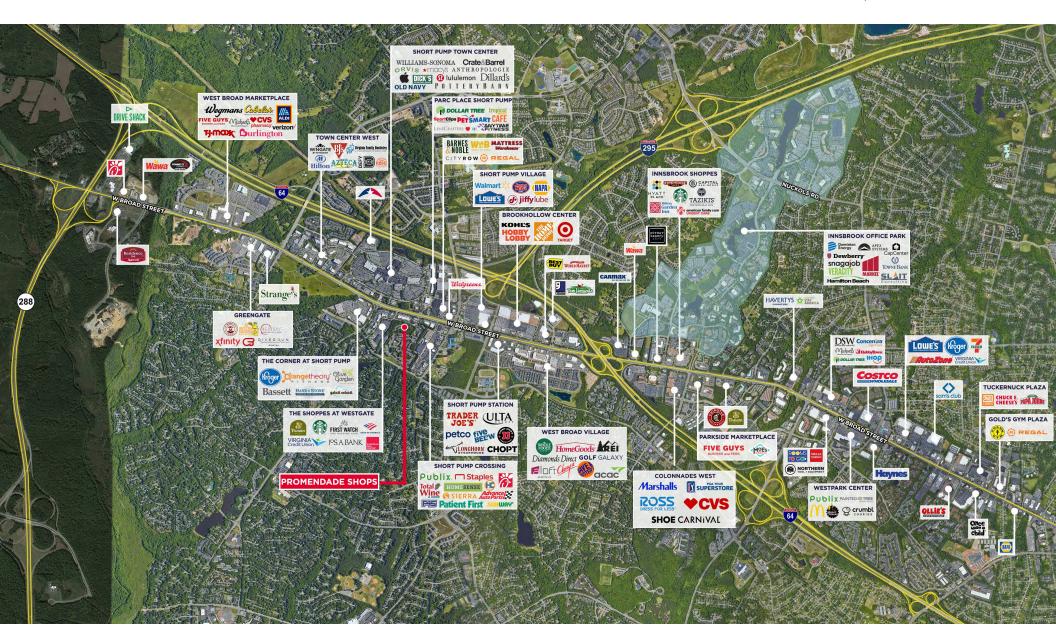

## PROPERTY HIGHLIGHTS

The Promenade Shops is a 40,000 square foot upscale specialty retail center, ideally situated directly across from Short Pump Town Center — Richmond's premier 1.2 million square foot regional mall and future home to high-end retailers.

Great visibility along bustling West Broad Street with signalized access at one of the main entrances to Short Pump Town Center, The Promenade Shops will offer unmatched visibility, accessibility, and convenience.