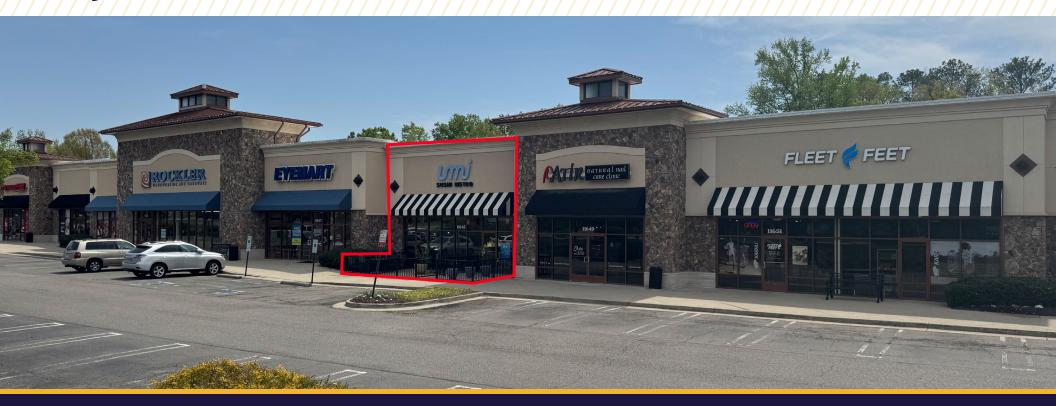

- 2,800 SF restaurant space with outdoor seating Available 1/1/2026
- Class A, 40,000 SF retail center
- 165 parking spaces
- Directly across from Short Pump Town Center
- Great visibility from W. Broad Street
- 40,000+ VPD

| Tenant List |                      |       |
|-------------|----------------------|-------|
| #           | Tenant               | SF    |
| 12          | Eyemart Express      |       |
| 13, 14      | AVAILABLE 1/1/26     | 2,800 |
| 15          | Atir Natural Nails   |       |
| 16, 17      | Fleet Feet Sports    |       |
| 18          | The Removery         |       |
| 19          | Maple Street Biscuit |       |