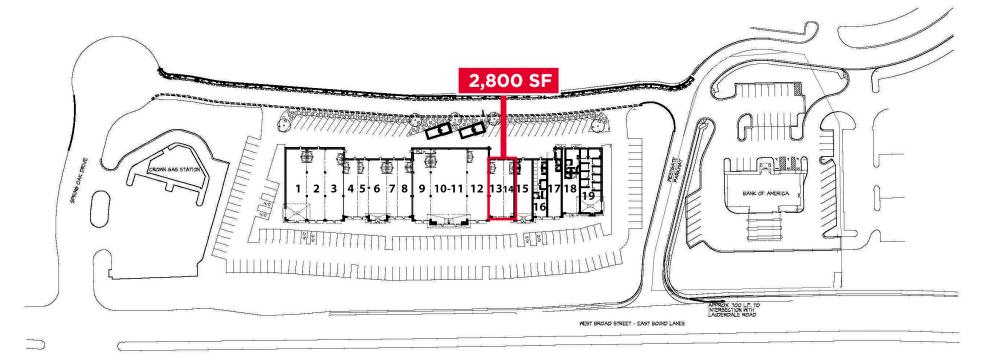

t |                     |    |
|-------------|---------------------|----|
| #           | Tenant              | SF |
| 1           | Mexico Restaurant   |    |
| 2           | Palm Beach Tan      |    |
| 3           | FedEx Office        |    |
| 4, 5        | COTA Veterinary One |    |
| 6, 7, 8     | Mattress Firm       | ·  |
| 9, 10, 11   | Rockler Woodworking |    |

| Tenant List |                      |       |
|-------------|----------------------|-------|
| #           | Tenant               | SF    |
| 12          | Eyemart Express      |       |
| 13, 14      | AVAILABLE 1/1/26     | 2,800 |
| 15          | Atir Natural Nails   |       |
| 16, 17      | Fleet Feet Sports    |       |
| 18          | The Removery         |       |
| 19          | Maple Street Biscuit |       |



# SITE PLAN 2,800 SF













AERIAL 2,800 SF

# CONTACT INFORMATION

#### **DAVID CRAWFORD**

First Vice President 804 697 3446 david.crawford@thalhimer.com



Thalhimer Center 11100 W. Broad Street Glen Allen, VA 23060 thalhimer.com

Independently Owned and Operated / A Member of the Cushman & Wakefield Alliance

Cushman & Wakefield | Thalhimer © 2025. No warranty or representation, express or implied, is made to the accuracy or completeness of the information contained herein, and same is submitted subject to errors, omissions, change of price, rental or other conditions, withdrawal without notice, and to any special listing conditions imposed by the property owner(s). As applicable, we make no representation as to the condition of the property (or properties) in question.