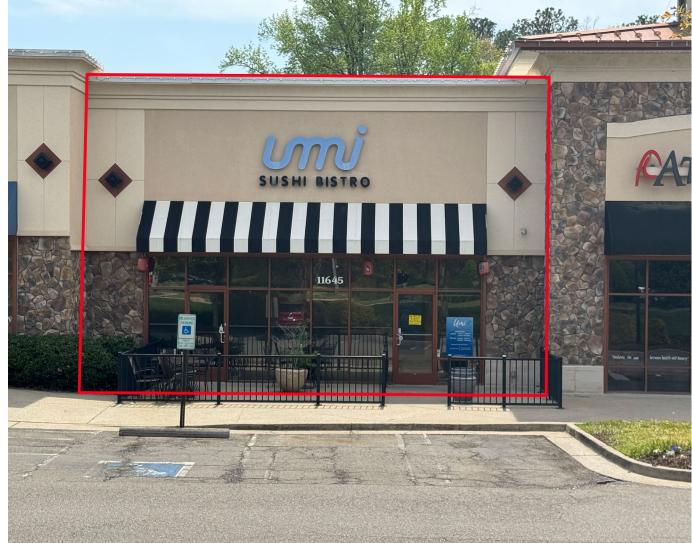

- 2,800 SF restaurant space with outdoor seating Available 1/1/2026
- Class A, 40,000 SF retail center
- 165 parking spaces
- Directly across from Short Pump Town Center
- Great visibility from W. Broad Street
- 40,000+ VPD

| Tenant List |                      |       |
|-------------|----------------------|-------|
| #           | Tenant               | SF    |
| 12          | Eyemart Express      |       |
| 13, 14      | AVAILABLE 1/1/26     | 2,800 |
| 15          | Atir Natural Nails   |       |
| 16, 17      | Fleet Feet Sports    |       |
| 18          | The Removery         |       |
| 19          | Maple Street Biscuit |       |