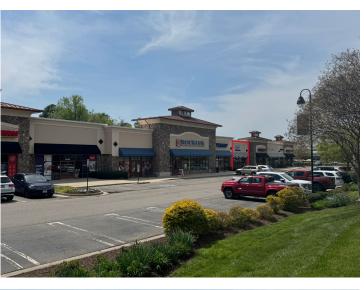

## PROPERTY HIGHLIGHTS

The Promenade Shops is a 40,000 square foot upscale specialty retail center, ideally situated directly across from Short Pump Town Center — Richmond's premier 1.2 million square foot regional mall and future home to high-end retailers.

Great visibility along bustling West Broad Street with signalized access at one of the main entrances to Short Pump Town Center, The Promenade Shops will offer unmatched visibility, accessibility, and convenience.

- 2,800 SF restaurant space with outdoor seating Available 1/1/2026
- Class A, 40,000 SF retail center
- 165 parking spaces
- Directly across from Short Pump Town Center
- Great visibility from W. Broad Street
- 40,000+ VPD