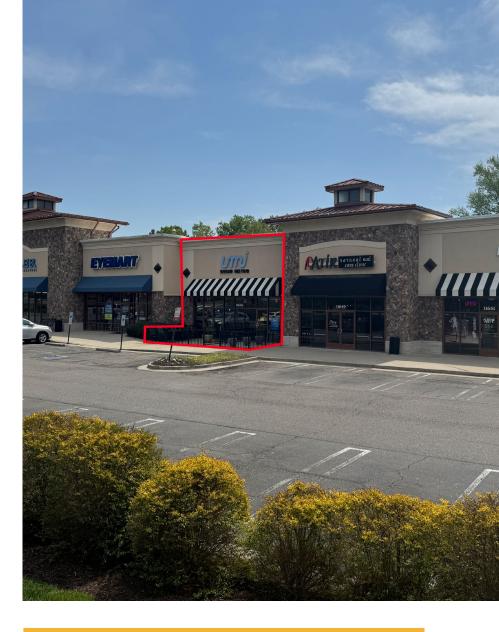

- 2,800 SF restaurant space with outdoor seating Available 1/1/2026
- Class A, 40,000 SF retail center
- 165 parking spaces
- Directly across from Short Pump Town Center
- Great visibility from W. Broad Street
- 40,000+ VPD

| Tenant List |                      |       |
|-------------|----------------------|-------|
| #           | Tenant               | SF    |
| 12          | Eyemart Express      |       |
| 13, 14      | AVAILABLE 1/1/26     | 2,800 |
| 15          | Atir Natural Nails   |       |
| 16, 17      | Fleet Feet Sports    |       |
| 18          | The Removery         |       |
| 19          | Maple Street Biscuit |       |