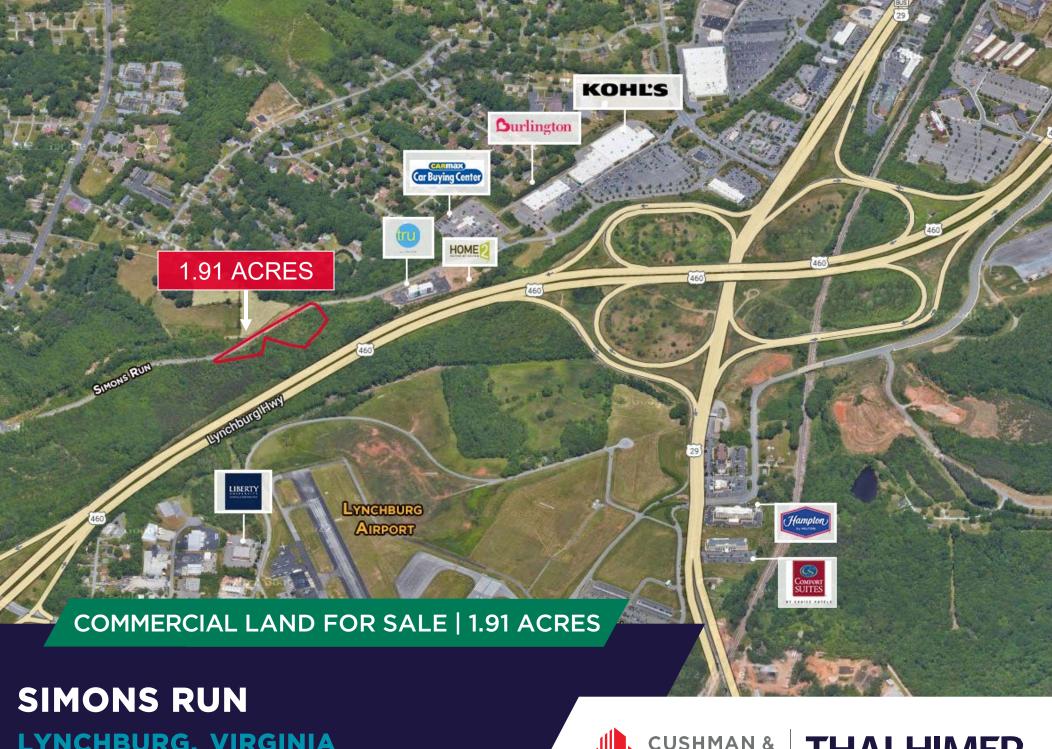

## **Property Overview**

- 1.91 Acres Commercial Land For Sale
- Adjacent to shopping in sight of Liberty University, Hotels and New Centra Campus under construction
- Well-located between Simons Run and Wards Road
- \$500,000

| LAND<br>SIZE      | 1.91 Acres                 |
|-------------------|----------------------------|
| ZONING            | B-GC (Campbell County)     |
| TRAFFIC<br>COUNTS | 39,000 VPD - Lynchburg Hwy |