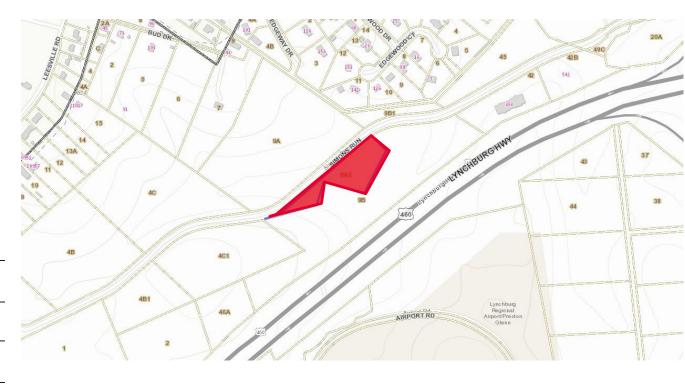

## **Property Overview**

- 1.91 Acres Commercial Land For Sale
- Adjacent to shopping in sight of Liberty University, Hotels and New Centra Campus under construction
- Well-located between Simons Run and Wards Road
- \$500,000

| LAND<br>SIZE      | 1.91 Acres                 |
|-------------------|----------------------------|
| ZONING            | B-GC (Campbell County)     |
| TRAFFIC<br>COUNTS | 39,000 VPD - Lynchburg Hwy |