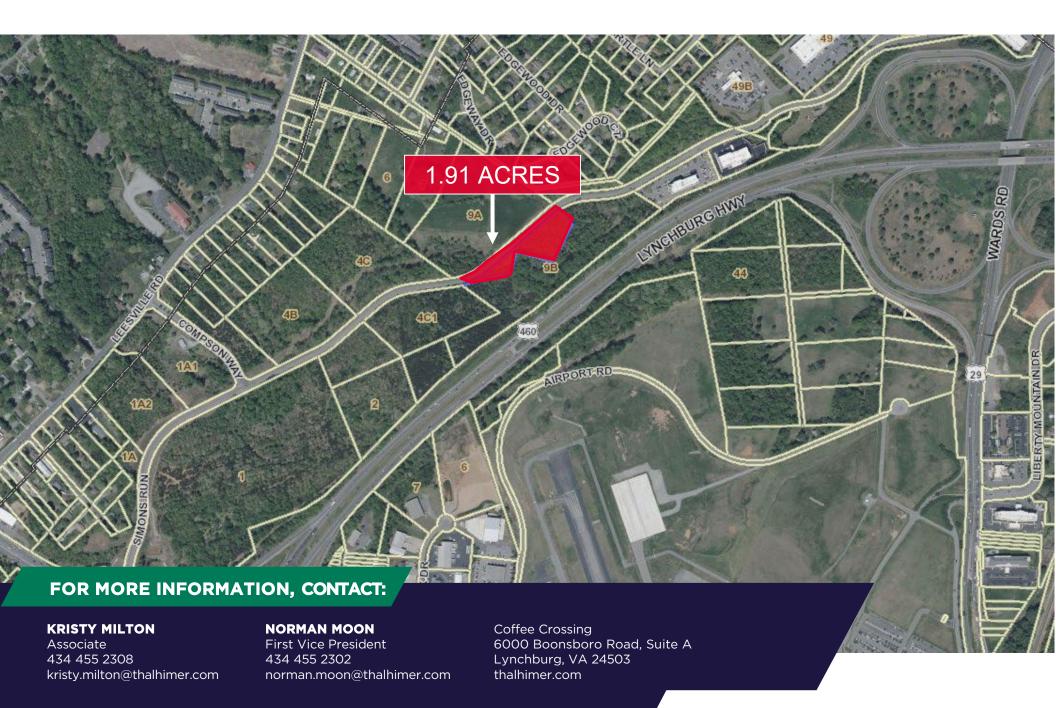

## **Property Overview**

- 1.91 Acres Commercial Land For Sale
- Adjacent to shopping in sight of Liberty University, Hotels and New Centra Campus under construction
- Well-located between Simons Run and Wards Road
- \$500,000

| LAND<br>SIZE      | 1.91 Acres                 |
|-------------------|----------------------------|
| ZONING            | B-GC (Campbell County)     |
| TRAFFIC<br>COUNTS | 39,000 VPD - Lynchburg Hwy |