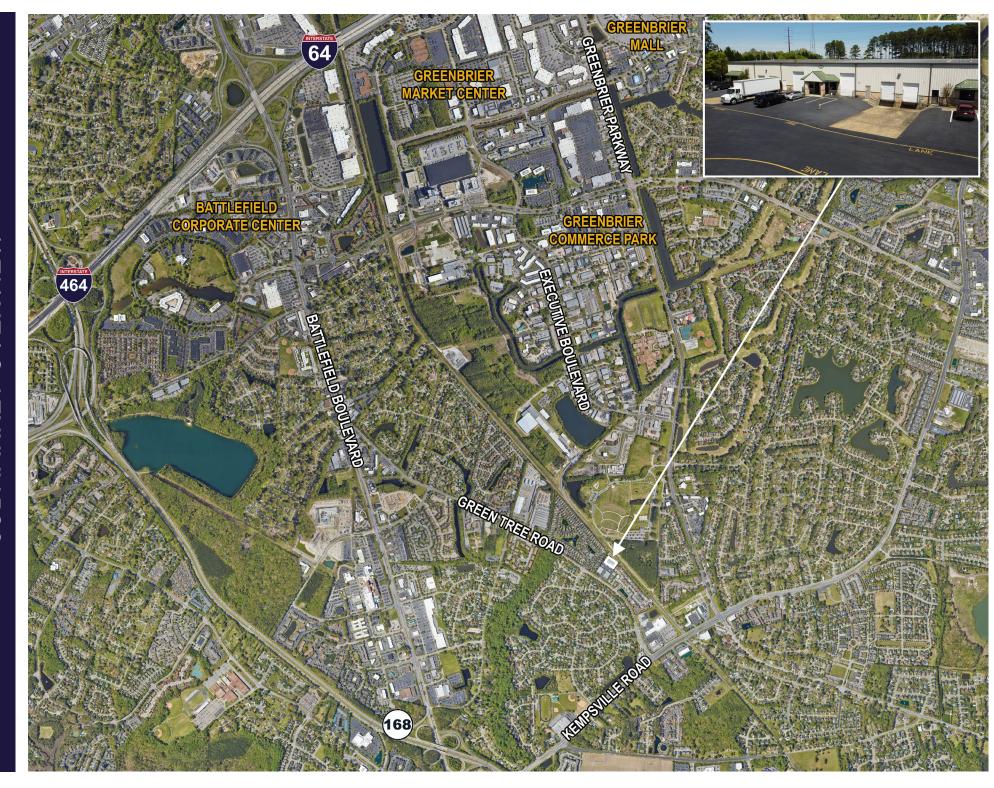

## **604-A GREEN TREE ROAD**

Year Built: 1997

Available: 10,000 SF

Office: 739 SF

Warehouse: 9,261 SF (Racking Can Remain In Place)

Column Spacing: Column Free

Clear Height: 18' - 20'

Dock Level Loading: Two (8' x 10')

Grade Level Loading: Three (10' x 14')

Power: 3-phase; 120/240v; 200 amp

Zoning: M1, Light Industrial

Lease Rate: \$10.95, NNN

**OPEX: \$2.15 PSF** 

Availability: Immediate Occupancy

Independently Owned and Operated / A Member of the Cushman & Wakefield Alliance