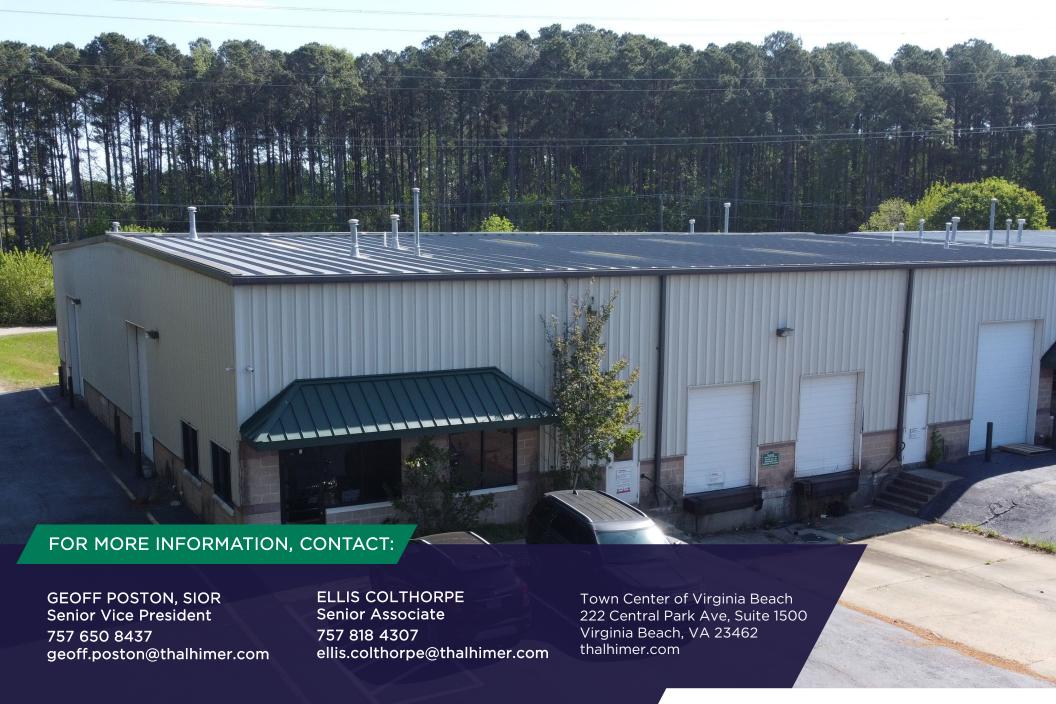

## **604-A GREEN TREE ROAD**

Year Built: 1997

Available: 10,000 SF

Office: 739 SF

Warehouse: 9,261 SF (Racking Can Remain In Place)

Column Spacing: Column Free

Clear Height: 18' - 20'

Dock Level Loading: Two (8' x 10')

Grade Level Loading: Three (10' x 14')

Power: 3-phase; 120/240v; 200 amp

Zoning: M1, Light Industrial

Lease Rate: \$10.95, NNN

**OPEX: \$2.15 PSF** 

Availability: Immediate Occupancy

Independently Owned and Operated / A Member of the Cushman & Wakefield Alliance