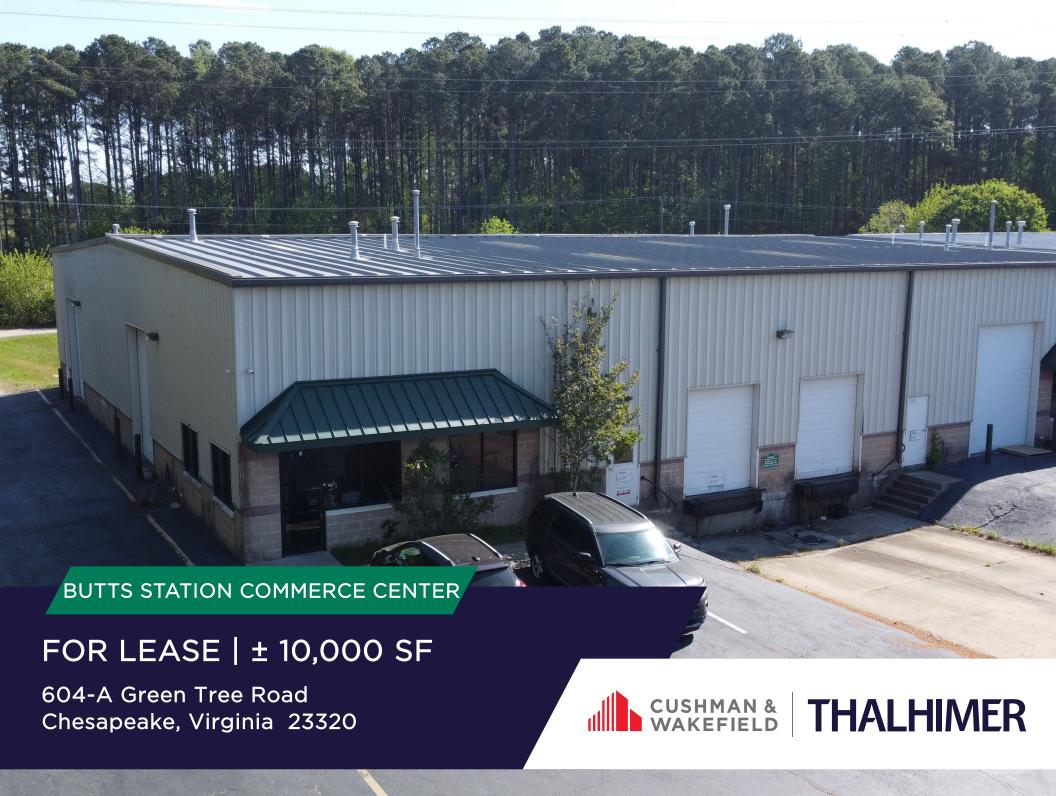

## **604-A GREEN TREE ROAD**

Year Built: 1997

Available: 10,000 SF

Office: 739 SF

Warehouse: 9,261 SF (Racking Can Remain In Place)

Column Spacing: Column Free

Clear Height: 18' - 20'

Dock Level Loading: Two (8' x 10')

Grade Level Loading: Three (10' x 14')

Power: 3-phase; 120/240v; 200 amp

Zoning: M1, Light Industrial

Lease Rate: \$10.95, NNN

**OPEX: \$2.15 PSF** 

Availability: Immediate Occupancy

Independently Owned and Operated / A Member of the Cushman & Wakefield Alliance