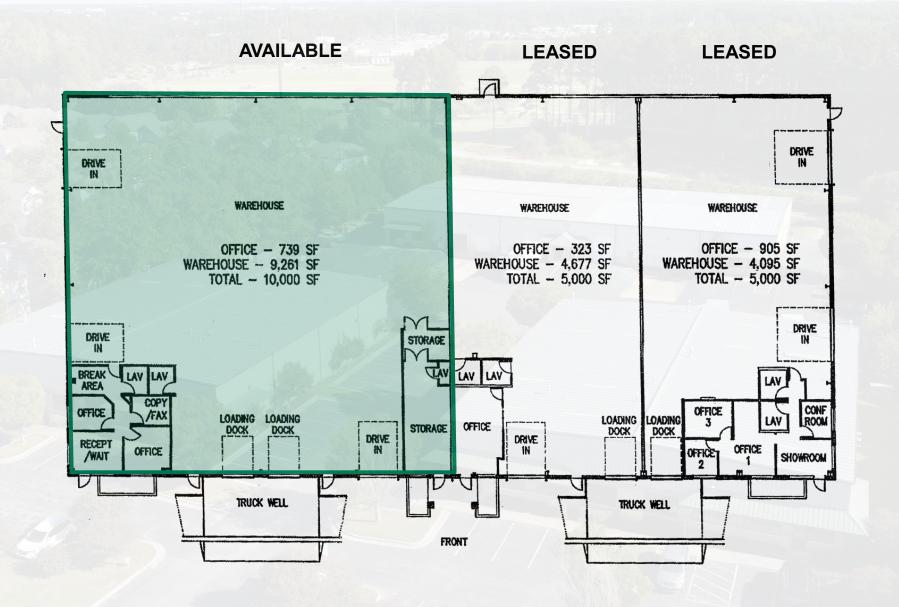

## **604-A GREEN TREE ROAD**

Year Built: 1997

Available: 10,000 SF

Office: 739 SF

Warehouse: 9,261 SF (Racking Can Remain In Place)

Column Spacing: Column Free

Clear Height: 18' - 20'

Dock Level Loading: Two (8' x 10')

Grade Level Loading: Three (10' x 14')

Power: 3-phase; 120/240v; 200 amp

Zoning: M1, Light Industrial

Lease Rate: \$10.95, NNN

**OPEX: \$2.15 PSF** 

Availability: Immediate Occupancy

Independently Owned and Operated / A Member of the Cushman & Wakefield Alliance