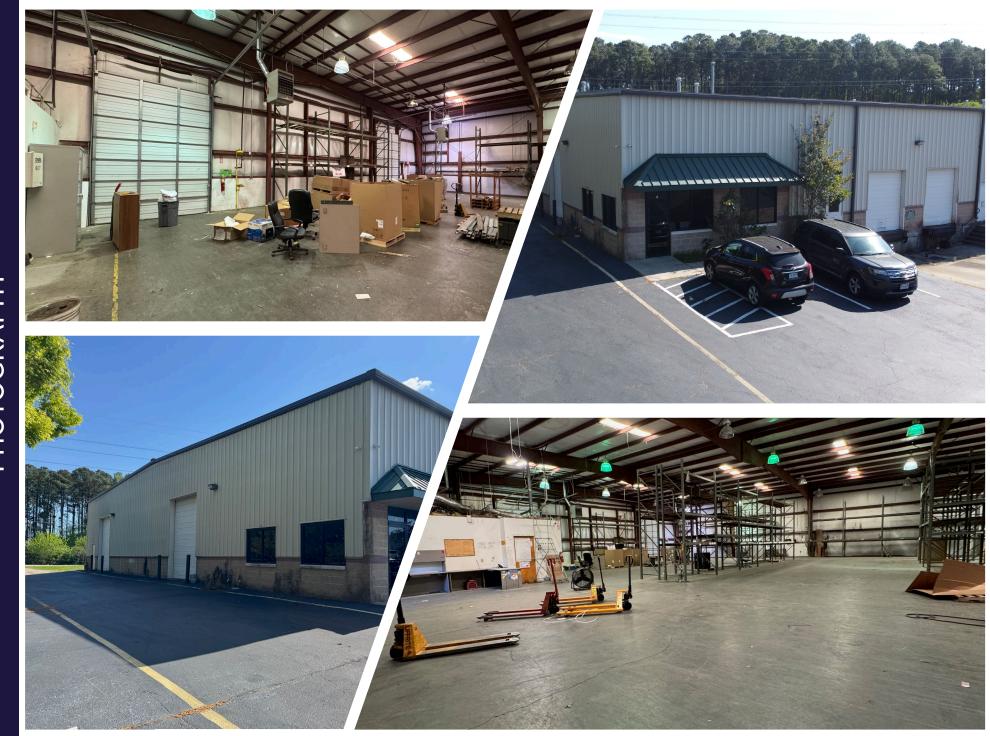

## **604-A GREEN TREE ROAD**

Year Built: 1997

Available: 10,000 SF

Office: 739 SF

Warehouse: 9,261 SF (Racking Can Remain In Place)

Column Spacing: Column Free

Clear Height: 18' - 20'

Dock Level Loading: Two (8' x 10')

Grade Level Loading: Three (10' x 14')

Power: 3-phase; 120/240v; 200 amp

Zoning: M1, Light Industrial

Lease Rate: \$10.95, NNN

**OPEX: \$2.15 PSF** 

Availability: Immediate Occupancy

Independently Owned and Operated / A Member of the Cushman & Wakefield Alliance