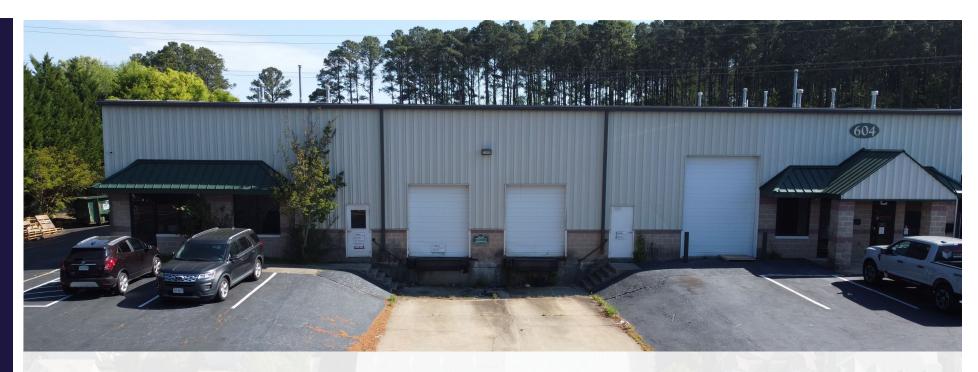

## **604-A GREEN TREE ROAD**

Year Built: 1997

Available: 10,000 SF

Office: 739 SF

Warehouse: 9,261 SF (Racking Can Remain In Place)

Column Spacing: Column Free

Clear Height: 18' - 20'

Dock Level Loading: Two (8' x 10')

Grade Level Loading: Three (10' x 14')

Power: 3-phase; 120/240v; 200 amp

Zoning: M1, Light Industrial

Lease Rate: \$10.95, NNN

**OPEX: \$2.15 PSF** 

Availability: Immediate Occupancy

Independently Owned and Operated / A Member of the Cushman & Wakefield Alliance