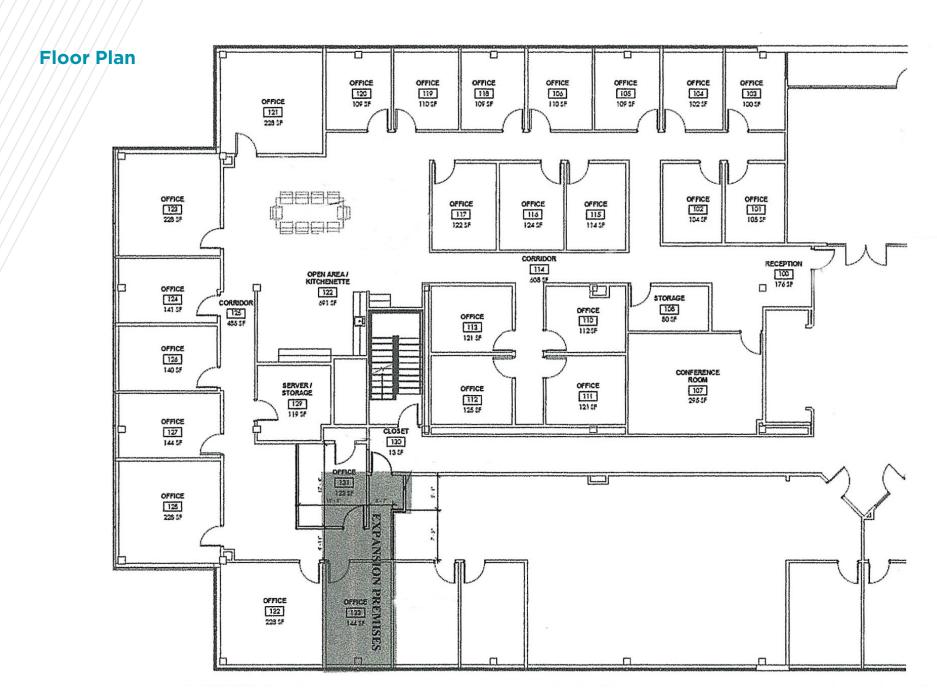

## **Property Features**

- Four-story, Class A, 74,290 SF office building
- Suite 300 7,525 SF available for sublease
- Term expires 5/31/2029
- Located in Lynnhaven just minutes from I-264
- Ample parking spaces
- Lease Rate \$20.00 SF, Full Service