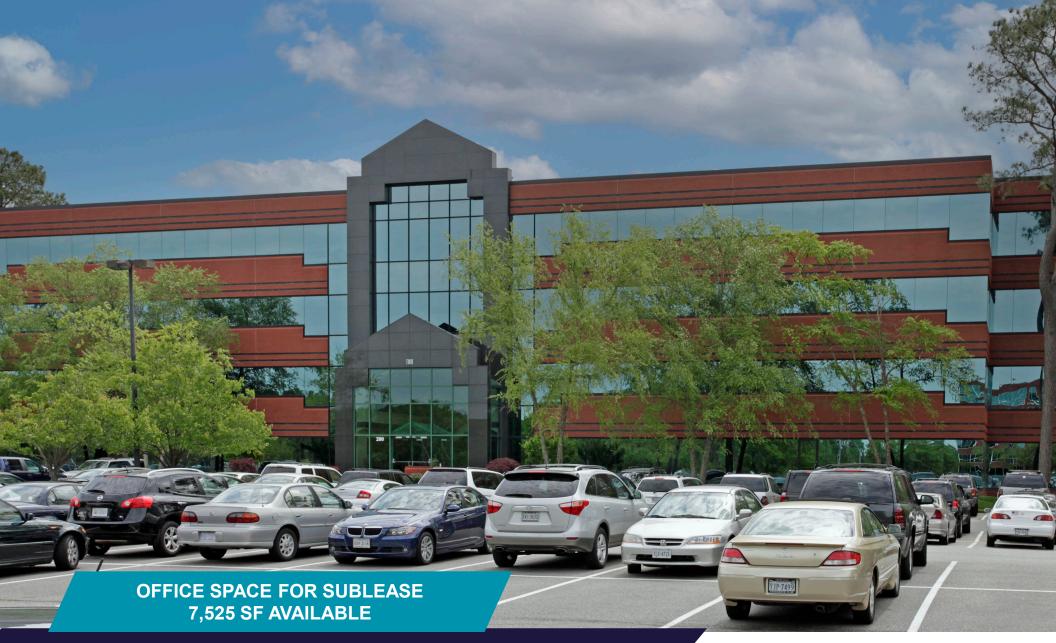

## **200 GOLDEN OAK COURT**

Suite 300, Virginia Beach, VA 23452

## **Property Features**

- Four-story, Class A, 74,290 SF office building
- Suite 300 7,525 SF available for sublease
- Term expires 5/31/2029
- Located in Lynnhaven just minutes from I-264
- Ample parking spaces
- Lease Rate \$20.00 SF, Full Service