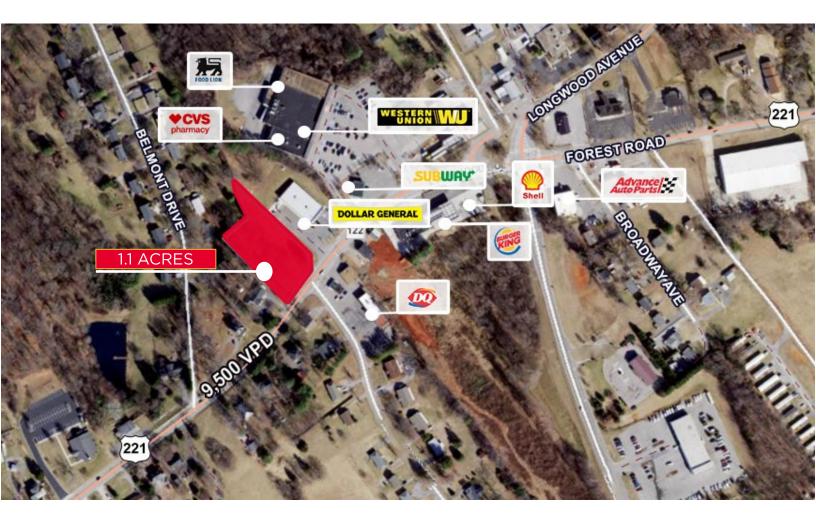

## FOR SALE 1.1 ACRE COMMERCIAL PARCEL

## HIGHLIGHTS

- 1.1-acre commercial parcel with all utilities to site
- Pad ready retail site
- Directly adjacent to Dollar General
- 9,500 vehicles per day along US RT 122
- Asking Price \$99,950
- Price Reduced by \$29,050