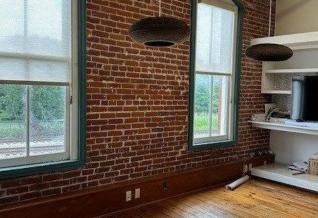

# Recently renovated office suite in the Heart of Downtown Lynchburg

- 1,880 sf suite on the upper level available within an 8,050 sf building
- 3 private offices, 2 large cubicle workstation areas, large reception area
- 2 bathrooms and kitchenette area within the common area shared with the other upper floor tenant
- On-site parking
- Great downtown location next to the city of Lynchburg's amphitheater currently under construction
- Lease Rate: \$2,599 per month/\$16.59 SF
- Current tenants include

#### 1,880 SF SUITE FOR LEASE