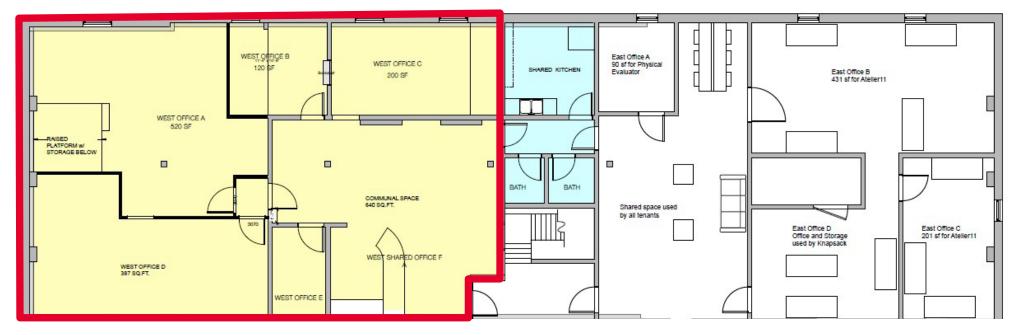

# Recently renovated office suite in the Heart of Downtown Lynchburg

- 1,880 sf suite on the upper level available within an 8,050 sf building
- 3 private offices, 2 large cubicle workstation areas, large reception area
- 2 bathrooms and kitchenette area within the common area shared with the other upper floor tenant
- On-site parking
- Great downtown location next to the city of Lynchburg's amphitheater currently under construction
- Lease Rate: \$2,599 per month/\$16.59 SF
- Current tenants include

#### 1,880 SF SUITE FOR LEASE