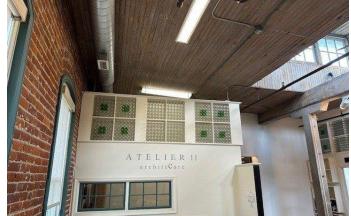

# Recently renovated office suite in the Heart of Downtown Lynchburg

- 1,880 sf suite on the upper level available within an 8,050 sf building
- 3 private offices, 2 large cubicle workstation areas, large reception area
- 2 bathrooms and kitchenette area within the common area shared with the other upper floor tenant
- On-site parking
- Great downtown location next to the city of Lynchburg's amphitheater currently under construction
- Lease Rate: \$2,599 per month/\$16.59 SF
- Current tenants include

#### 1,880 SF SUITE FOR LEASE