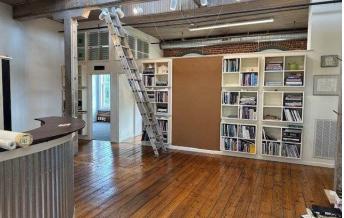

# Recently renovated office suite in the Heart of Downtown Lynchburg

- 1,880 sf suite on the upper level available within an 8,050 sf building
- 3 private offices, 2 large cubicle workstation areas, large reception area
- 2 bathrooms and kitchenette area within the common area shared with the other upper floor tenant
- On-site parking
- Great downtown location next to the city of Lynchburg's amphitheater currently under construction
- Lease Rate: \$2,599 per month/\$16.59 SF
- Current tenants include