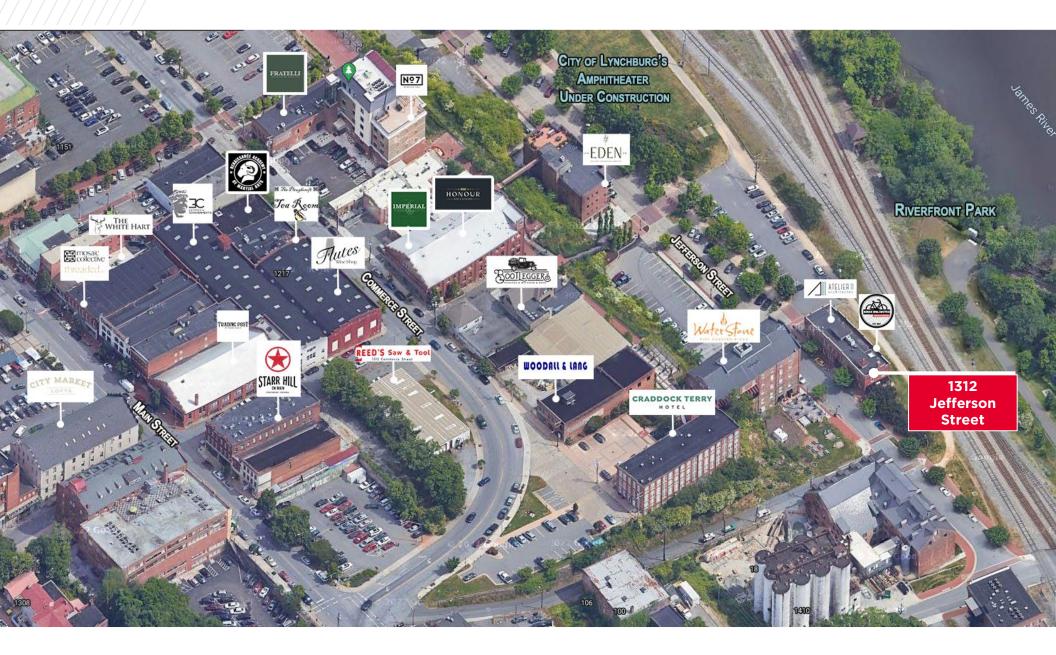

# Recently renovated office suite in the Heart of Downtown Lynchburg

- 1,880 sf suite on the upper level available within an 8,050 sf building
- 3 private offices, 2 large cubicle workstation areas, large reception area
- 2 bathrooms and kitchenette area within the common area shared with the other upper floor tenant
- On-site parking
- Great downtown location next to the city of Lynchburg's amphitheater currently under construction
- Lease Rate: \$2,599 per month/\$16.59 SF
- Current tenants include