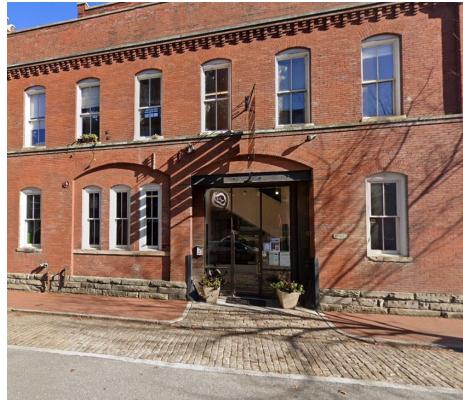

# Recently renovated office suite in the Heart of Downtown Lynchburg

- 1,880 sf suite on the upper level available within an 8,050 sf building
- 3 private offices, 2 large cubicle workstation areas, large reception area
- 2 bathrooms and kitchenette area within the common area shared with the other upper floor tenant
- On-site parking
- Great downtown location next to the city of Lynchburg's amphitheater currently under construction
- Lease Rate: \$2,599 per month/\$16.59 SF
- Current tenants include