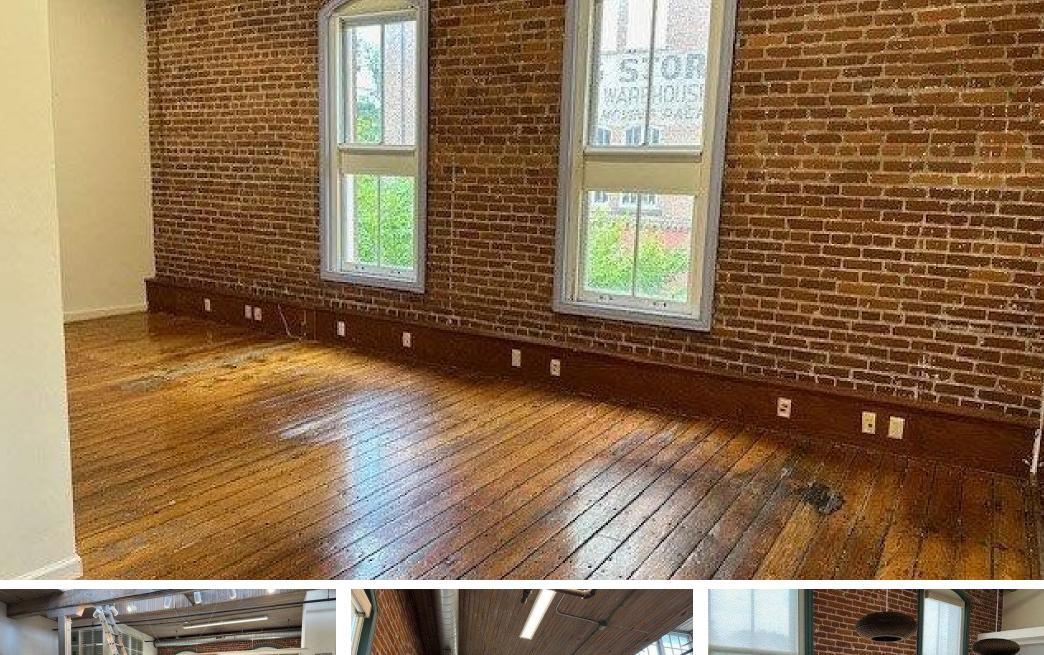

# Recently renovated office suite in the Heart of Downtown Lynchburg

- 1,880 sf suite on the upper level available within an 8,050 sf building
- 3 private offices, 2 large cubicle workstation areas, large reception area
- 2 bathrooms and kitchenette area within the common area shared with the other upper floor tenant
- On-site parking
- Great downtown location next to the city of Lynchburg's amphitheater currently under construction
- Lease Rate: \$2,599 per month/\$16.59 SF
- Current tenants include