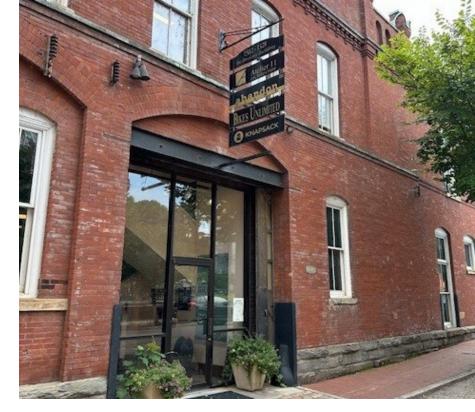

# Recently renovated office suite in the Heart of Downtown Lynchburg

- 1,880 sf suite on the upper level available within an 8,050 sf building
- 3 private offices, 2 large cubicle workstation areas, large reception area
- 2 bathrooms and kitchenette area within the common area shared with the other upper floor tenant
- On-site parking
- Great downtown location next to the city of Lynchburg's amphitheater currently under construction
- Lease Rate: \$2,599 per month/\$16.59 SF
- Current tenants include