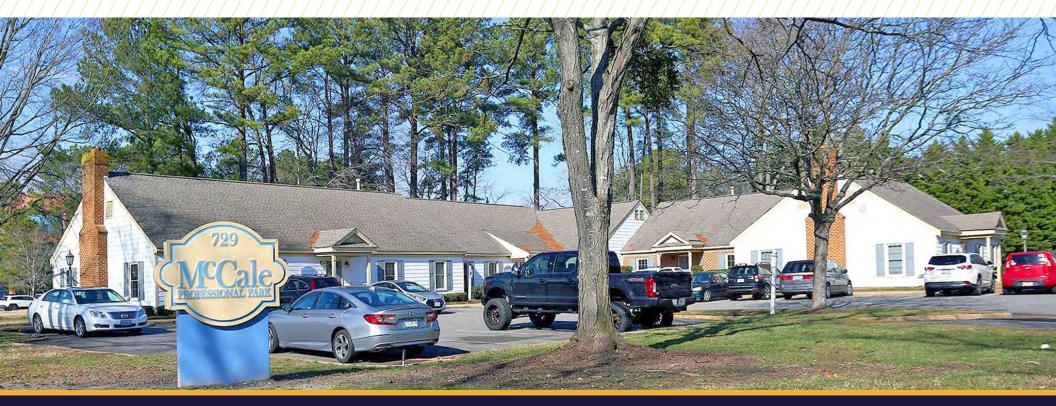

## FOR LEASE 1,510 SF

### 729 THIMBLE SHOALS BLVD.

**NEWPORT NEWS, VA 23606** 

## PROPERTY HIGHLIGHTS

- Suite 5-B: ± 1,510 SF
- Lease rate: \$14.50/SF, net of utilities & janitorial
- Tenant to pay own utilities & janitorial fee
- 1-month free rent
- Office condo unit for lease
- Situated near City Center in Oyster Point Park
- Tenant signage located on exterior wall next to main entrance door