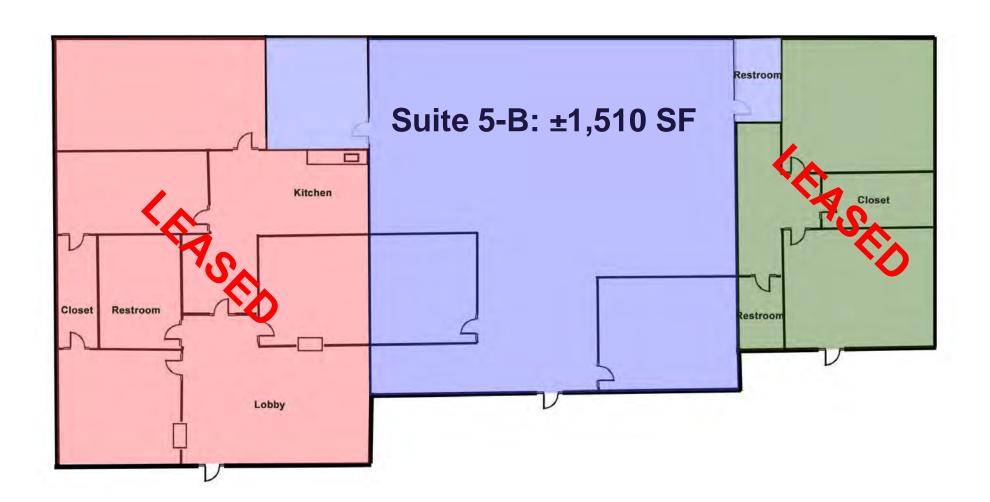

## PROPERTY HIGHLIGHTS

- Suite 5-B: ± 1,510 SF
- Lease rate: \$14.50/SF, net of utilities & janitorial
- Tenant to pay own utilities & janitorial fee
- 1-month free rent
- Office condo unit for lease
- Situated near City Center in Oyster Point Park
- Tenant signage located on exterior wall next to main entrance door