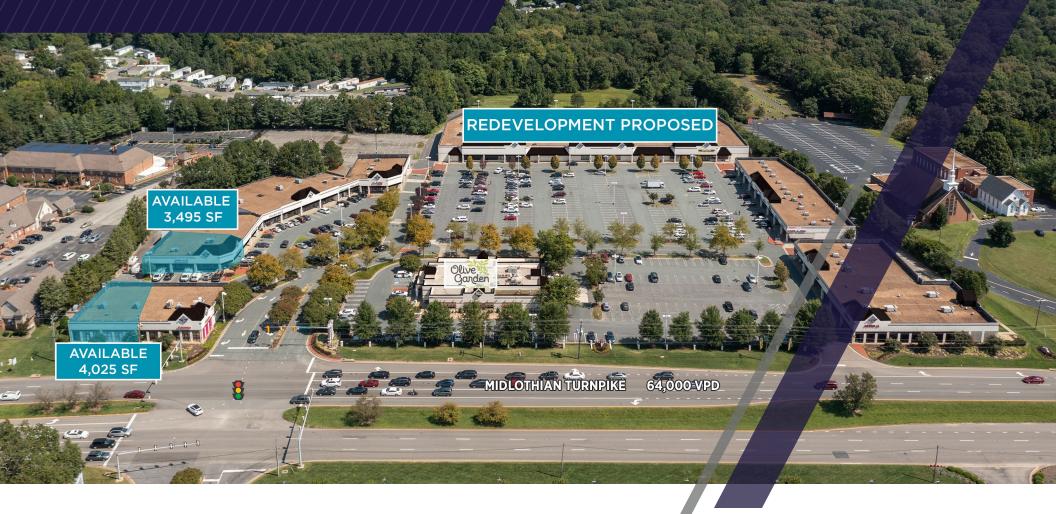

## **3,495 TO 4,025 SF** AVAILABLE

#### JOIN TENANTS & NEARBY RETAILERS

- TWO SPACES AVAILABLE
- 3,495 SF FULLY BUILT OUT SALON AND SPA AVAILABLE
- Dynamic location on Midlothian Turnpike between Powhite Parkway & Huguenot Road
- 182,759 SF shopping center anchored by Dollar Tree & Olive Garden
- Painting & landscaping upgrades coming soon!
- Signalized & direct access to Midlothian Turnpike

#### UP TO 4,025 AVAILABLE SF

CUSHMAN & WAKEFIELD

#### 64,000 VPD MIDLOTHIAN TURNPIKE