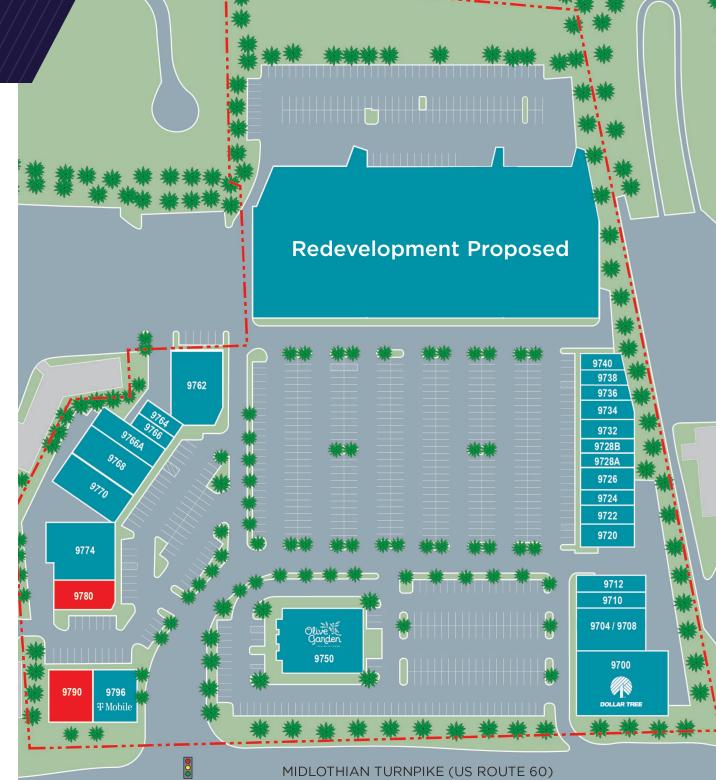

# SITE PLAN

| TENANT LI     | ST                     |        |
|---------------|------------------------|--------|
| Space         | Tenant                 | SF     |
| 9700          | Dollar Tree            | 10,200 |
| 9704-<br>9708 | Just 4 Kids Dentistry  | 4,950  |
| 9710          | B Suites               | 1,800  |
| 9712          | Music & Arts           | 2,250  |
| 9720          | Padow's                | 2,100  |
| 9722          | Flynn and O'Hara       | 1,750  |
| 9724          | Foot Companion         | 1,400  |
| 9726          | Bangkok Thai           | 2,100  |
| 9728A         | Pearl Massage          | 1,330  |
| 9728B         | Angela's Salon         | 1,330  |
| 9732          | Miller Dental Care     | 1,750  |
| 9734          | Derma Elite            | 1,717  |
| 9736          | Edible Arrangements    | 1,300  |
| 9738          | Friend & Hand          | 1,211  |
| 9740          | Clear Sight Ultrasound | 1,313  |
| 9750          | Olive Garden           | 9,100  |
| 9762          | Plato's Closet         | 6,529  |
| 9764          | Nail Elite & Spa       | 1,272  |
| 9766          | Foot Care              | 1,151  |
| 9768          | 10 Kicks               | 4,500  |
| 9770          | Once Upon A Child      | 4,500  |
| 9774          | Beauty Spot            | 6,436  |
| 9780          | AVAILABLE              | 3,495  |
| 9790          | AVAILABLE              | 4,025  |
| 9796          | T-Mobile               | 4,025  |
|               |                        |        |

MIDLOTHIAN TURNPIKE (US ROUTE 60)