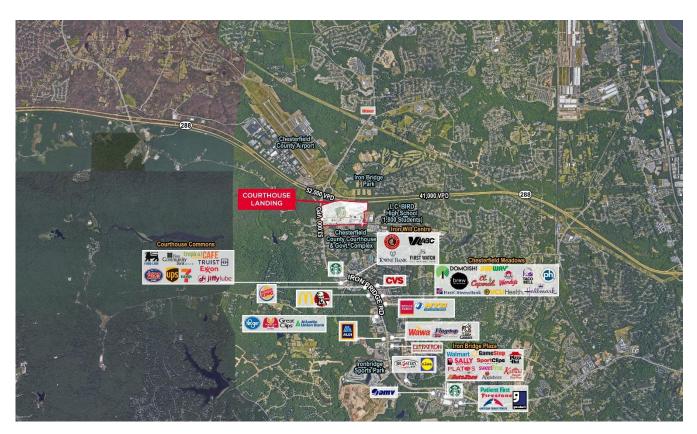

## Land Sells in Chesterfield County for Development of Panera

**RICHMOND**, **VIRGINIA**, **April 8**, **2025** – Cushman & Wakefield | Thalhimer is pleased to announce the sale of approximately 1.18 acres on Courthouse Road at Iron Bridge Road in Chesterfield County, Virginia.

Panera LLC purchased the acreage from Courthouse Landing VA, LLC for \$1,385,000 and plans to develop a new location at this site. Construction is starting immediately and opening late fall 2025.

Connie Jordan Nielsen of Cushman & Wakefield | Thalhimer handled the sale negotiations on behalf of Panera.