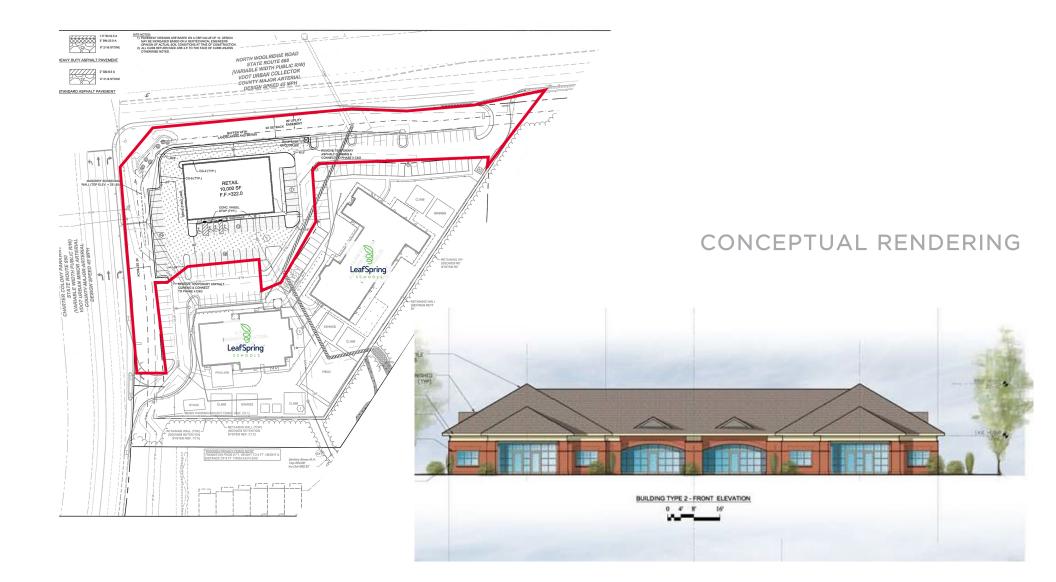

## FOR SALE 2.05 ACRES



CHARTER COLONY PAD SITE AVAILABLE



### PROPERTY HIGHLIGHTS

- 2.05 ACRE PAD SITE FOR SALE
- Water and sewer on site
- Can accommodate up to 10,000 SF bldg.
- C1 zoning
- High parking ratio
- Excellent visibility on the corner of Woolridge & Charter Colony



#### 18,000 VPD

WOOLRIDGE ROAD

| Demographics       |           |           |           |
|--------------------|-----------|-----------|-----------|
|                    | 1 Mile    | 3 Miles   | 5 Miles   |
| Population         | 6,889     | 49,598    | 111,741   |
| Est. Households    | 2,824     | 18,915    | 42,006    |
| Avg. HH Income     | \$148,308 | \$166,771 | \$165,126 |
| Daytime Population | 6,366     | 46,019    | 55,938    |







#### SITE PLAN 2.05 ACRES



### THE MARKET

# CONTACT INFORMATION

#### **AMY BRODERICK**

Senior Vice President 804 344 7189 amy.broderick@thalhimer.com

#### **KATE HOSKO**

Vice President 804 344 7169 kate.hosko@thalhimer.com



Thalhimer Center 11100 W. Broad Street Glen Allen, VA 23060 thalhimer.com

Independently Owned and Operated / A Member of the Cushman & Wakefield Alliance

Cushman & Wakefield | Thalhimer © 2025. No warranty or representation, express or implied, is made to the accuracy or completeness of the information contained herein, and same is submitted subject to errors, omissions, change of price, rental or other conditions, withdrawal without notice, and to any special listing conditions imposed by the property owner(s). As applicable, we make no representation as t