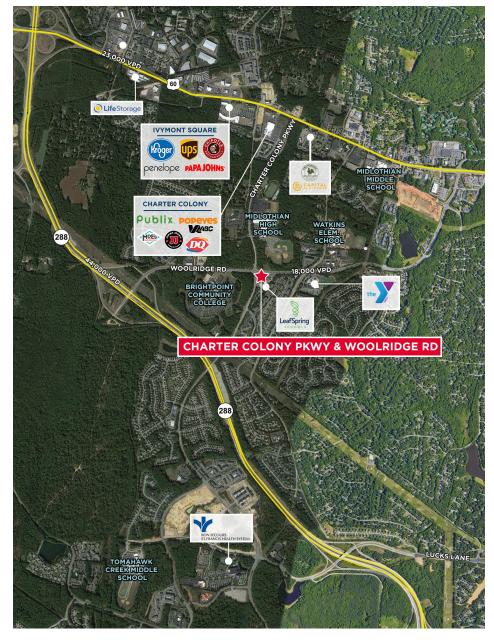

## FOR SALE 2.05 ACRES

CHARTER COLONY PAD SITE AVAILABLE

### PROPERTY HIGHLIGHTS

- 2.05 ACRE PAD SITE FOR SALE
- Water and sewer on site
- Can accommodate up to 10,000 SF bldg.
- C1 zoning
- High parking ratio
- Excellent visibility on the corner of Woolridge & Charter Colony

#### 18,000 VPD

WOOLRIDGE ROAD

| Demographics       |           |           |           |
|--------------------|-----------|-----------|-----------|
|                    | 1 Mile    | 3 Miles   | 5 Miles   |
| Population         | 6,889     | 49,598    | 111,741   |
| Est. Households    | 2,824     | 18,915    | 42,006    |
| Avg. HH Income     | \$148,308 | \$166,771 | \$165,126 |
| Daytime Population | 6,366     | 46,019    | 55,938    |