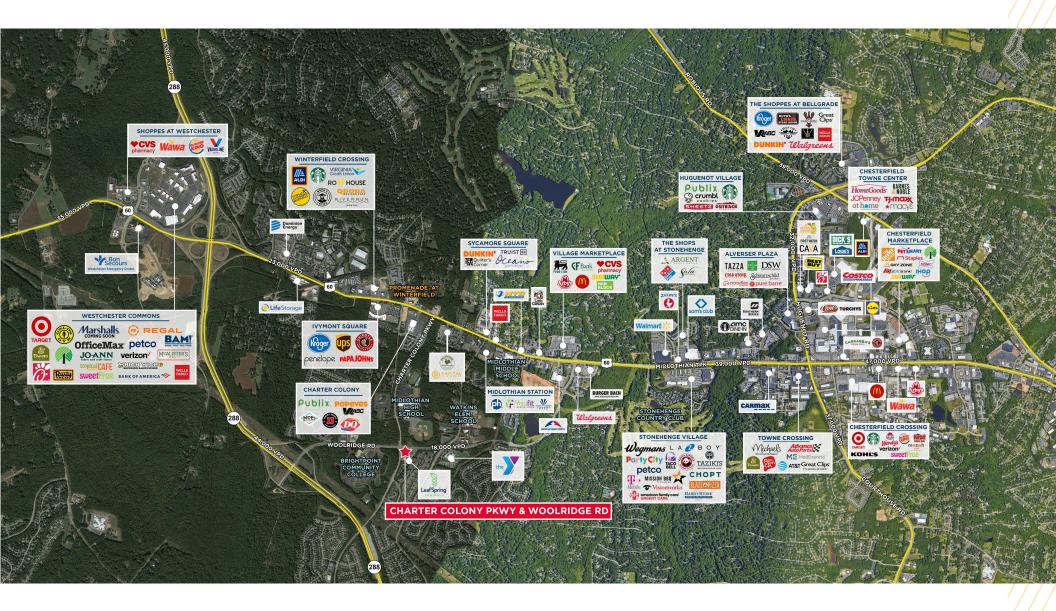

## FOR SALE 2.05 ACRES



CHARTER COLONY PAD SITE AVAILABLE



### PROPERTY HIGHLIGHTS

- 2.05 ACRE PAD SITE FOR SALE
- Water and sewer on site
- Can accommodate up to 10,000 SF bldg.
- C1 zoning
- High parking ratio
- Excellent visibility on the corner of Woolridge & Charter Colony



#### 18,000 VPD

WOOLRIDGE ROAD

| Demographics       |           |           |           |
|--------------------|-----------|-----------|-----------|
|                    | 1 Mile    | 3 Miles   | 5 Miles   |
| Population         | 6,889     | 49,598    | 111,741   |
| Est. Households    | 2,824     | 18,915    | 42,006    |
| Avg. HH Income     | \$148,308 | \$166,771 | \$165,126 |
| Daytime Population | 6,366     | 46,019    | 55,938    |







#### SITE PLAN 2.05 ACRES



### THE MARKET

# CONTACT INFORMATION

#### **AMY BRODERICK**

Senior Vice President 804 344 7189 amy.broderick@thalhimer.com

#### **KATE HOSKO**

Vice President 804 344 7169 kate.hosko@thalhimer.com



Thalhimer Center 11100 W. Broad Street Glen Allen, VA 23060 thalhimer.com

Independently Owned and Operated / A Member of the Cushman & Wakefield Alliance

Cushman & Wakefield | Thalhimer © 2025. No warranty or representation, express or implied, is made to the accuracy or completeness of the information contained herein, and same is submitted subject to errors, omissions, change of price, rental or other conditions, withdrawal without notice, and to any special listing conditions imposed by the property owner(s). As applicable, we make no representation as to the condition of the proper