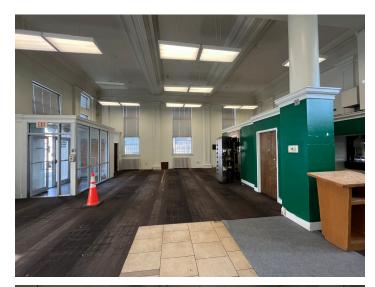

## 1307 E. BROOKLAND PARK BLVD

Richmond, Virginia



- Former bank building
- Built in 1942
- Situated on 0.214 acres
- Property comprised of two parcels, including 3,520 SF building and 5,600 SF paved parking lot
- 20'+ ceiling height
- Frontage on E. Brookland Park Blvd
- Includes 10 parking spaces

| DEMOGRAPHICS             |          |          |          |
|--------------------------|----------|----------|----------|
|                          | 1 Mile   | 2 Miles  | 3 Miles  |
| Total Population         | 13,113   | 118,930  | 243,708  |
| Daytime Population       | 9,762    | 174,478  | 304,323  |
| Households               | 5,374    | 54,197   | 112,518  |
| Avg. Household<br>Income | \$74,774 | \$85,898 | \$94,672 |



## 1307 E. BROOKLAND PARK BLVD FLOOR PLAN









## 1307 E. BROOKLAND PARK BLVD SURROUNDING BUSINESSES



## 1307 E. BROOKLAND PARK BLVD **AERIAL** E. LABURNUM AVE SPRINGDALE PARK 580 HOMES PLANNED (UNDER CONSTRUCTION) **GLEN LEA CENTRE** save HIBBETT Long John Silver's 1307 E. BROOKLAND PARK BLVD GLENWOOD FARMS BROOKLAND 950 UNITS PLANNED GINTER PARK TERRACE NORTH HIGHLAND PARK OAK HILL PLAZA metro



Glen Allen, VA 23060 thalhimer.com

CUSHMAN & THALHIMER

Independently Owned and Operated / A Member of the Cushman & Wakefield Alliance

Cushman & Wakefield | Thalhimer @ 2025. No warranty or representation, express or implied, is made to the accuracy or completeness of the information contained herein, and same is submitted subject to errors, omissions, change of price, rental or other conditions, withdrawal without notice, and t