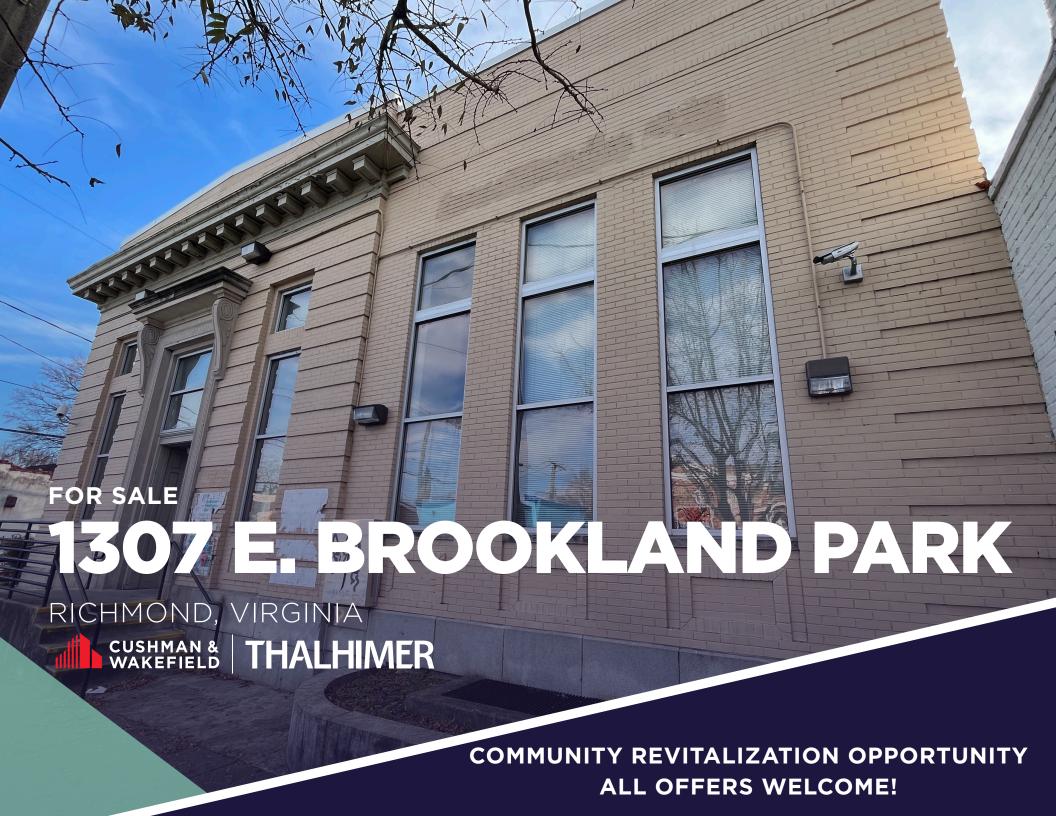

## 1307 E. BROOKLAND PARK BLVD

Richmond, Virginia

- Former bank building
- Built in 1942
- Situated on 0.214 acres
- Property comprised of two parcels, including 3,520 SF building and 5,600 SF paved parking lot
- 20'+ ceiling height
- Frontage on E. Brookland Park Blvd
- Includes 10 parking spaces