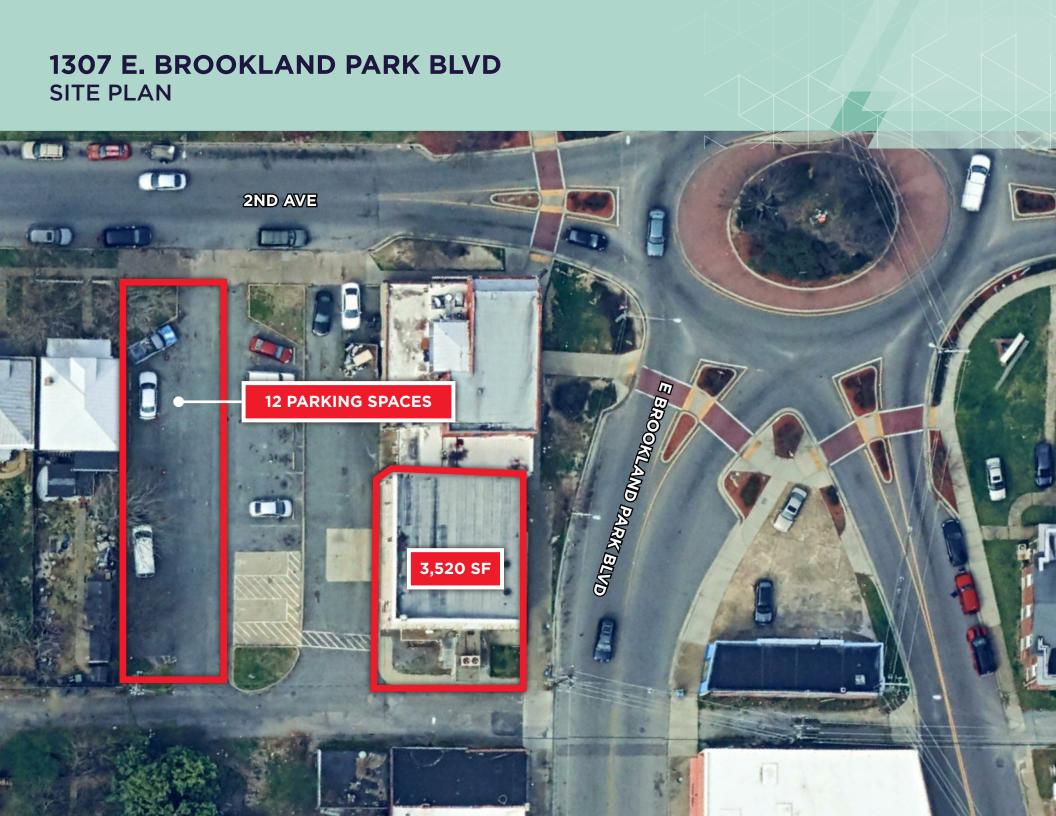

## 1307 E. BROOKLAND PARK BLVD

Richmond, Virginia

- Former bank building
- Built in 1942
- Situated on 0.214 acres
- Property comprised of two parcels, including 3,520 SF building and 5,600 SF paved parking lot
- 20'+ ceiling height
- Frontage on E. Brookland Park Blvd
- Includes 10 parking spaces