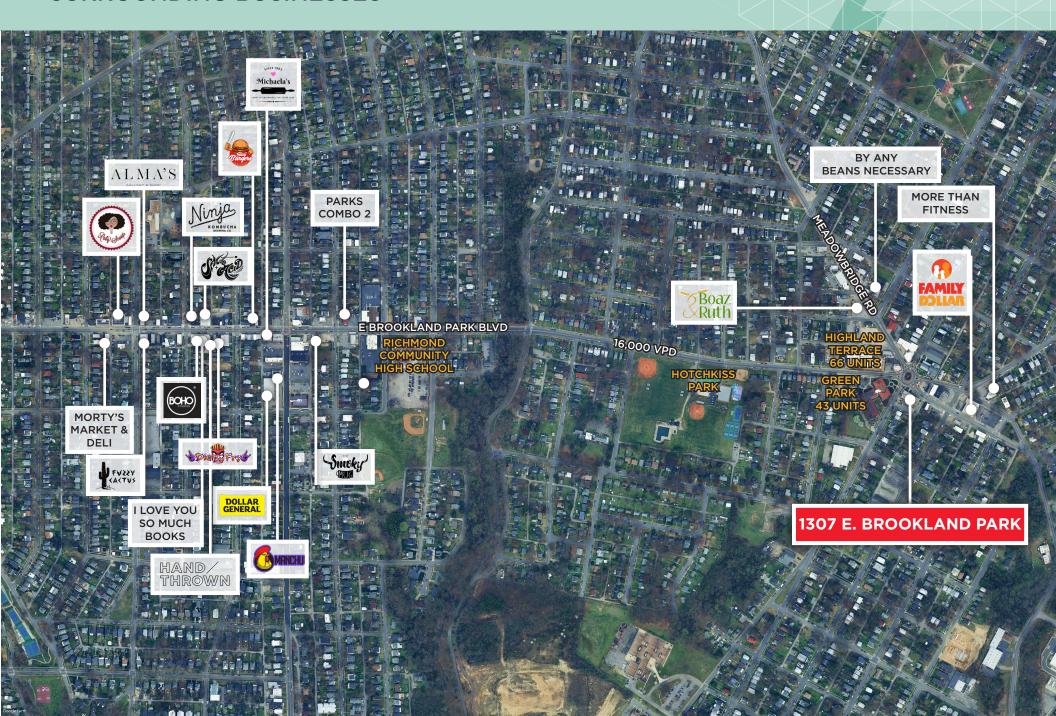

nia



- Former bank building
- Built in 1942
- Situated on 0.214 acres
- Property comprised of two parcels, including 3,520 SF building and 5,600 SF paved parking lot
- 20'+ ceiling height
- Frontage on E. Brookland Park Blvd
- Includes 10 parking spaces

| DEMOGRAPHICS             |          |          |          |
|--------------------------|----------|----------|----------|
|                          | 1 Mile   | 2 Miles  | 3 Miles  |
| Total Population         | 13,113   | 118,930  | 243,708  |
| Daytime Population       | 9,762    | 174,478  | 304,323  |
| Households               | 5,374    | 54,197   | 112,518  |
| Avg. Household<br>Income | \$74,774 | \$85,898 | \$94,672 |



## 1307 E. BROOKLAND PARK BLVD FLOOR PLAN









## 1307 E. BROOKLAND PARK BLVD SURROUNDING BUSINESSES



## 1307 E. BROOKLAND PARK BLVD **AERIAL** E. LABURNUM AVE SPRINGDALE PARK 580 HOMES PLANNED (UNDER CONSTRUCTION) **GLEN LEA CENTRE** save HIBBETT Long John Silver's 1307 E. BROOKLAND PARK BLVD GLENWOOD FARMS BROOKLAND 950 UNITS PLANNED GINTER PARK TERRACE NORTH HIGHLAND PARK OAK HILL PLAZA metro



Glen Allen, VA 23060 thalhimer.com

CUSHMAN & THALHIMER

Independently Owned and Operated / A Member of the Cushman & Wakefield Alliance

Cushman & Wakefield | Thalhimer @ 2025. No warranty or representation, express or implied, is made to the accuracy or completeness of the information contained herein, and same is submitted subject to errors, omissions, change of price, rental or other conditions, withdrawal without notice, and to any special listing conditions imposed by the property owner(