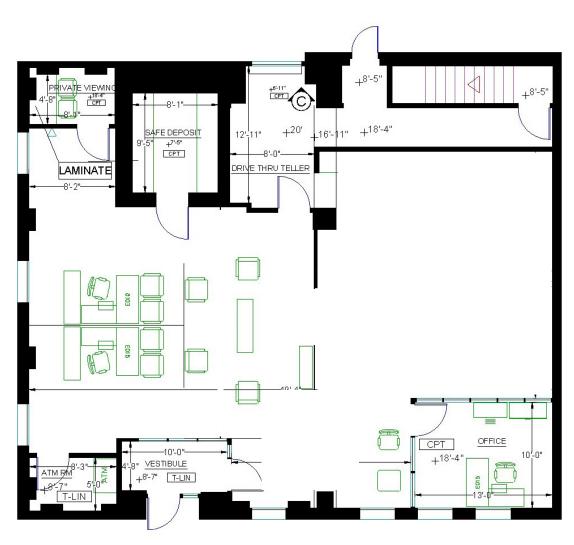

## 1307 E. BROOKLAND PARK BLVD

Richmond, Virginia



- Former bank building
- Built in 1942
- Situated on 0.214 acres
- Property comprised of two parcels, including 3,520 SF building and 5,600 SF paved parking lot
- 20'+ ceiling height
- Frontage on E. Brookland Park Blvd
- Includes 10 parking spaces

| DEMOGRAPHICS             |          |          |          |
|--------------------------|----------|----------|----------|
|                          | 1 Mile   | 2 Miles  | 3 Miles  |
| Total Population         | 13,113   | 118,930  | 243,708  |
| Daytime Population       | 9,762    | 174,478  | 304,323  |
| Households               | 5,374    | 54,197   | 112,518  |
| Avg. Household<br>Income | \$74,774 | \$85,898 | \$94,672 |



## 1307 E. BROOKLAND PARK BLVD FLOOR PLAN









## 1307 E. BROOKLAND PARK BLVD SURROUNDING BUSINESSES



## 1307 E. BROOKLAND PARK BLVD **AERIAL** E. LABURNUM AVE SPRINGDALE PARK 580 HOMES PLANNED (UNDER CONSTRUCTION) **GLEN LEA CENTRE** save HIBBETT Long John Silver's 1307 E. BROOKLAND PARK BLVD GLENWOOD FARMS BROOKLAND 950 UNITS PLANNED GINTER PARK TERRACE NORTH HIGHLAND PARK OAK HILL PLAZA metro



Glen Allen, VA 23060 thalhimer.com

CUSHMAN & THALHIMER

Independently Owned and Operated / A Member of the Cushman & Wakefield Alliance

Cushman & Wakefield | Thalhimer @ 2025. No warranty or representation, express or implied, is made to the accuracy or completeness of the information contained herein, and same is submitted subject to errors, omissions, change of price, rental or other conditions, withdrawal without notice, and to an