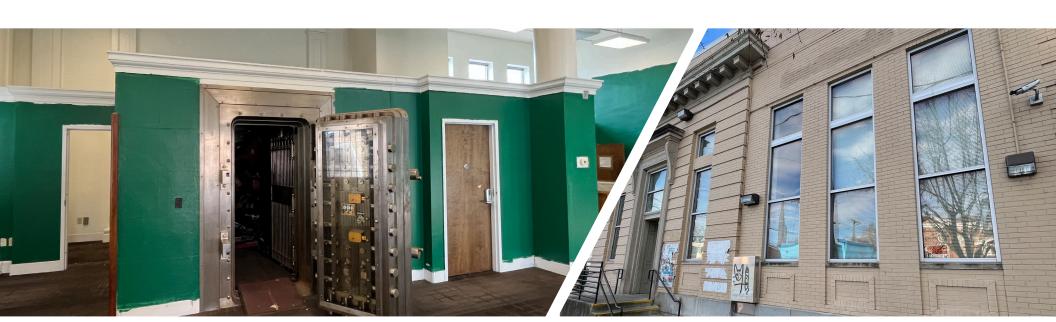

## 1307 E. BROOKLAND PARK BLVD

Richmond, Virginia

- Former bank building
- Built in 1942
- Situated on 0.214 acres
- Property comprised of two parcels, including 3,520 SF building and 5,600 SF paved parking lot
- 20'+ ceiling height
- Frontage on E. Brookland Park Blvd
- Includes 10 parking spaces