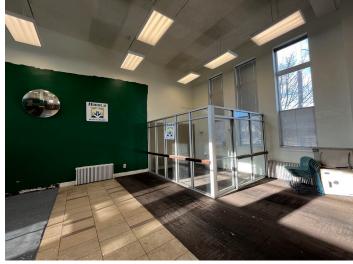

## 1307 E. BROOKLAND PARK BLVD

Richmond, Virginia



- Former bank building
- Built in 1942
- Situated on 0.214 acres
- Property comprised of two parcels, including 3,520 SF building and 5,600 SF paved parking lot
- 20'+ ceiling height
- Frontage on E. Brookland Park Blvd
- Includes 10 parking spaces

| DEMOGRAPHICS             |          |          |          |
|--------------------------|----------|----------|----------|
|                          | 1 Mile   | 2 Miles  | 3 Miles  |
| Total Population         | 13,113   | 118,930  | 243,708  |
| Daytime Population       | 9,762    | 174,478  | 304,323  |
| Households               | 5,374    | 54,197   | 112,518  |
| Avg. Household<br>Income | \$74,774 | \$85,898 | \$94,672 |



## 1307 E. BROOKLAND PARK BLVD FLOOR PLAN









## 1307 E. BROOKLAND PARK BLVD SURROUNDING BUSINESSES



## 1307 E. BROOKLAND PARK BLVD **AERIAL** E. LABURNUM AVE SPRINGDALE PARK 580 HOMES PLANNED (UNDER CONSTRUCTION) **GLEN LEA CENTRE** save HIBBETT Long John Silver's 1307 E. BROOKLAND PARK BLVD GLENWOOD FARMS BROOKLAND 950 UNITS PLANNED GINTER PARK TERRACE NORTH HIGHLAND PARK OAK HILL PLAZA metro



Glen Allen, VA 23060 thalhimer.com

CUSHMAN & THALHIMER

Independently Owned and Operated / A Member of the Cushman & Wakefield Alliance

Cushman & Wakefield | Thalhimer @ 2025. No warranty or representation, express or implied, is made to the accuracy or completeness of the information contained herein, and same is submitted subject to errors, omissions, change of price, rental or other conditions, withdrawal without notice, and to