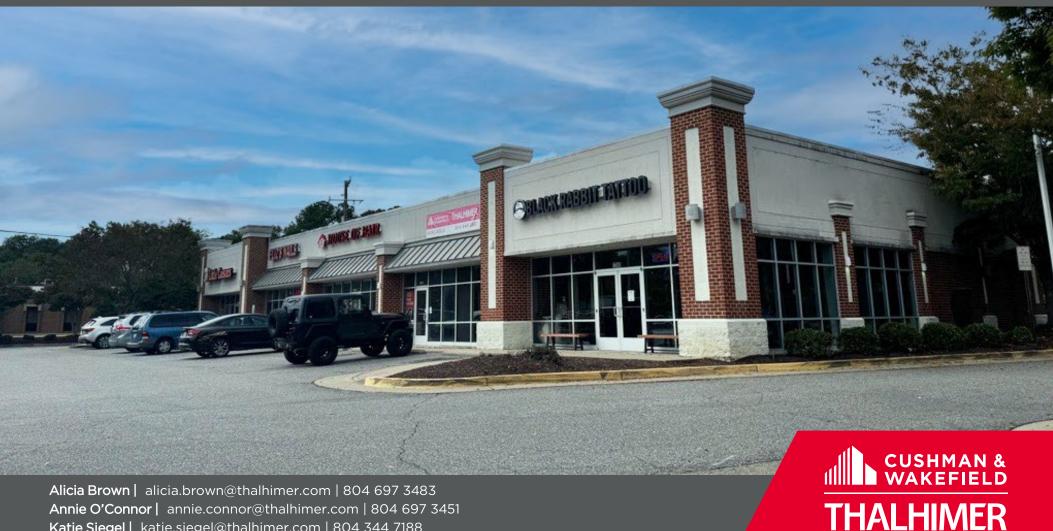

Richmond, VA 23225

1,175 SF AVAILABLE | RETAIL FOR LEASE

Independently Owned and Operated / A Member of the Cushman & Wakefield Alliance

Katie Siegel | katie.siegel@thalhimer.com | 804 344 7188

Cushman & Wakefield | Thalhimer © 2025. No warranty or representation, express or implied, is made to the accuracy or completeness of the information contained herein, and same is submitted subject to errors, omissions, change of price, rental or other conditions, withdrawal without notice, and to any special listing conditions imposed by the property owner(s). As applicable, we make no representation as to the condition of the property (or properties) in question.

#### PROPERTY OVERVIEW

- 1,175 SF AVAILABLE
- Great visibility
- Immediate delivery
- Located across from WalMart, Lowe's, and Aldi, co-tenant with Wawa

28,000 VPD - FOREST HILL AVE.

64,000 VPD - CHIPPENHAM PKY.

SHOPPES AT FOREST HILL