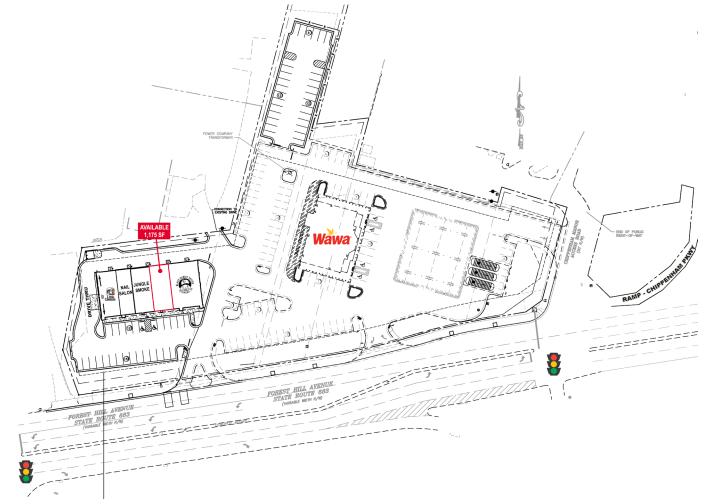

#### PROPERTY OVERVIEW

- 1,175 SF AVAILABLE
- Great visibility
- Immediate delivery
- Located across from WalMart, Lowe's, and Aldi, co-tenant with Wawa

28,000 VPD - FOREST HILL AVE.

64,000 VPD - CHIPPENHAM PKY.

#### **NEARBY RETAILERS**

Richmond, VA 23225

#### **AERIAL OVERVIEW**

7340 Forest Hill Avenue | Richmond, VA 23225