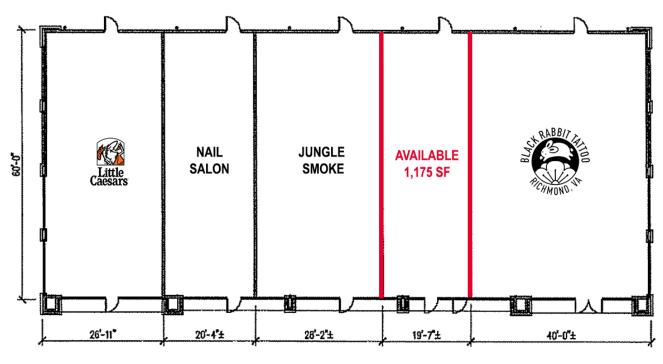

#### PROPERTY OVERVIEW

- 1,175 SF AVAILABLE
- Great visibility
- Immediate delivery
- Located across from WalMart, Lowe's, and Aldi, co-tenant with Wawa

28,000 VPD - FOREST HILL AVE.

64,000 VPD - CHIPPENHAM PKY.

SHOPPES AT FOREST HILL