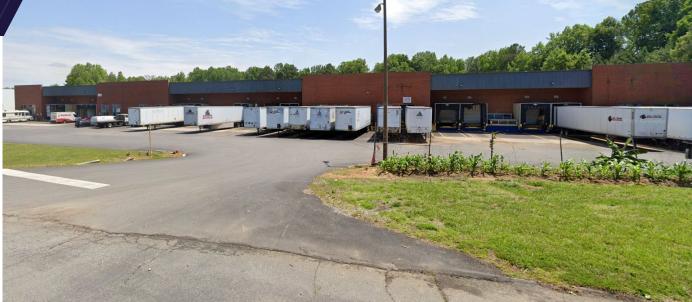

#### **LOADING** 13 COVERED DOCK DOORS 11 DOCK LEVELERS

FEATURES COLUMN SPACING - 35' X 40' DRY SPRINKLER SYSTEM APPROX. 1,000 SF OFFICE

> **M-1** ZONING

CUSHMAN & THALHIMER