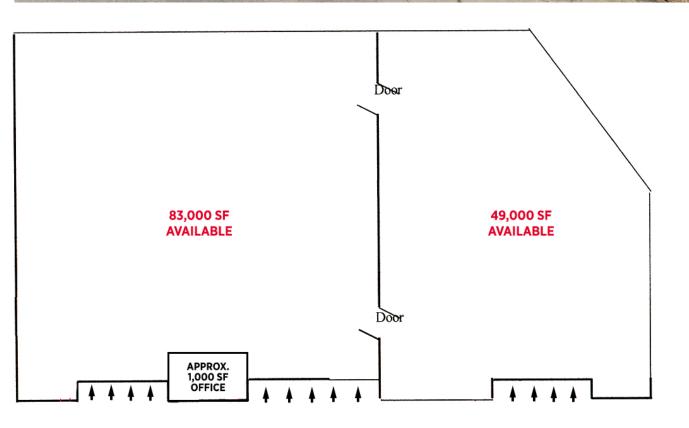

## **UP TO 132,000 SF**

WAREHOUSE/DISTRIBUTION FACILITY

AVAILABLE IMMEDIATELY

#### **UP TO 132,000 SF** AVAILABLE - SUBDIVIDABLE 49,000 & 83,000 SF

**LOCATION** GREAT INTERSTATE ACCESS I-95 SOUTH CORRIDOR 2.8 MILES TO RICHMOND MARINE TERMINAL

**23'** CEILING HEIGHT

0 7

#### **LOADING** 13 COVERED DOCK DOORS 11 DOCK LEVELERS

FEATURES COLUMN SPACING - 35' X 40' DRY SPRINKLER SYSTEM APPROX. 1,000 SF OFFICE

> **M-1** ZONING

CUSHMAN & THALHIMER