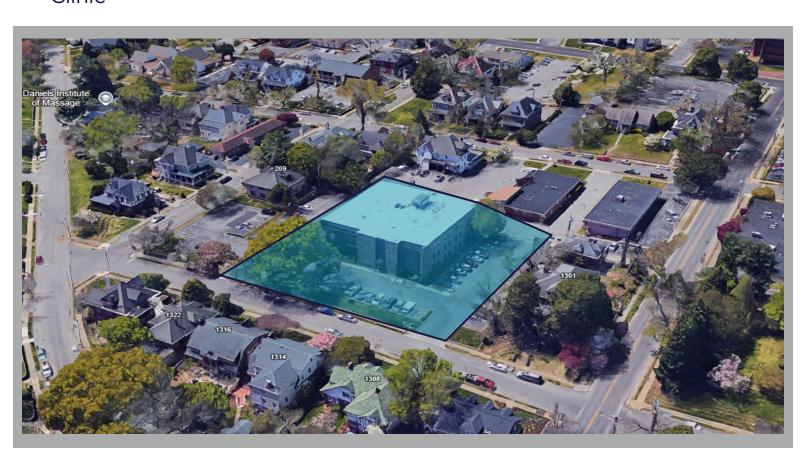

## OFFICE FOR LEASE FOUNTAIN SQUARE

1315 2<sup>nd</sup> Street Roanoke, VA 24016

CUSHMAN & THALHIMER

# PROPERTY FEATURES

- General Office and medical office available
- Recent lobby upgrades
- Neighborhood setting
- Plenty of on-site parking
- Located in Roanoke's Growth Corridor
- Convenient to Downtown and Carilion Clinic