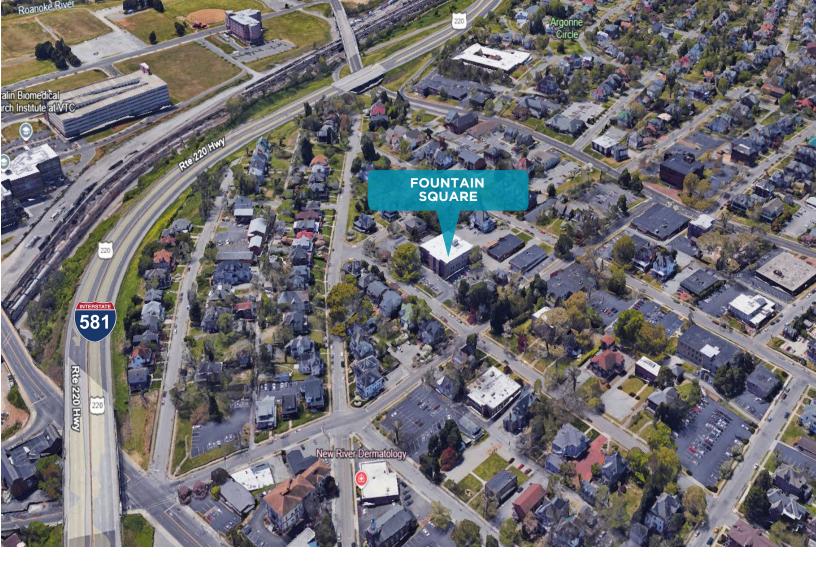

## OFFICE FOR LEASE FOUNTAIN SQUARE

1315 2<sup>nd</sup> Street Roanoke, VA 24016

CUSHMAN & THALHIMER

# PROPERTY FEATURES

- General Office and medical office available
- Recent lobby upgrades
- Neighborhood setting
- Plenty of on-site parking
- Located in Roanoke's Growth Corridor
- Convenient to Downtown and Carilion Clinic