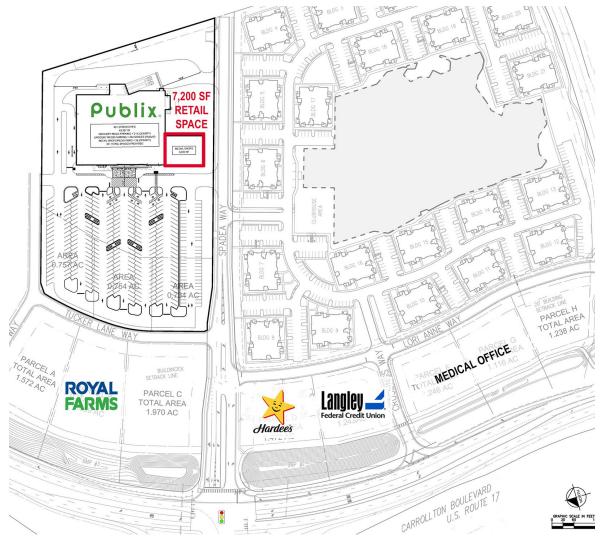

## PROPERTY **OVERVIEW**

- NEW PUBLIX ANCHORED RETAIL PROJECT
- Three 1,200 SF units available (3,600 contiguous SF end-cap)
- Located at the signalized intersection of Carrollton Blvd and Brewers Neck Boulevard
- Vibrant intersection serving a rapidly growing residential area
- New retail drivers of activity including banks, convenience store, fast food and medical uses
- Retail delivery READY NOW!!
  Publix NOW OPEN!
- VIEW WEBSITE

## RETAIL **AVAILABILITY**

Thalhimer Center 11100 W. Broad Street Glen Allen, VA 23060 thalhimer.com

Independently Owned and Operated / A Member of the Cushman & Wakefield Alliance

Cushman & Wakefield | Thalhimer © 2025. No warranty or representation, express or implied, is made to the accuracy or completeness of the information contained herein, and same is submitted subject to errors, omissions, change of price, rental or other conditions, withdrawal without notice, and to any special listing conditions imposed by the property owner(s). As applicable, we make no representation as to the condition of the property (or properties) in question.