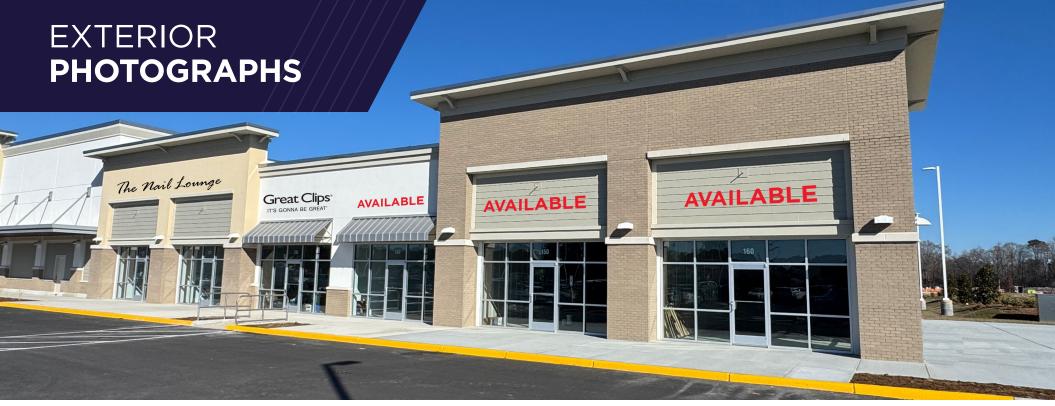

## PROPERTY **OVERVIEW**

- NEW PUBLIX ANCHORED RETAIL PROJECT
- Three 1,200 SF units available (3,600 contiguous SF end-cap)
- Located at the signalized intersection of Carrollton Blvd and Brewers Neck Boulevard
- Vibrant intersection serving a rapidly growing residential area
- New retail drivers of activity including banks, convenience store, fast food and medical uses
- Retail delivery READY NOW!!
  Publix NOW OPEN!
- VIEW WEBSITE

## RETAIL **AVAILABILITY**

Thalhimer Center 11100 W. Broad Street Glen Allen, VA 23060 thalhimer.com

Independently Owned and Operated / A Member of the Cushman & Wakefield Alliance

Cushman & Wakefield | Thalhimer © 2025. No warranty or representation, express or implied, is made to the accuracy or completeness of the information contained herein, and same is submitted subject to errors, omissions, change of price, rental or other conditions, withdrawal without notice, and to any special listing conditions imposed by the property owner(s). As applicable, we make no representation as to the condition of the property (or properties) in question.