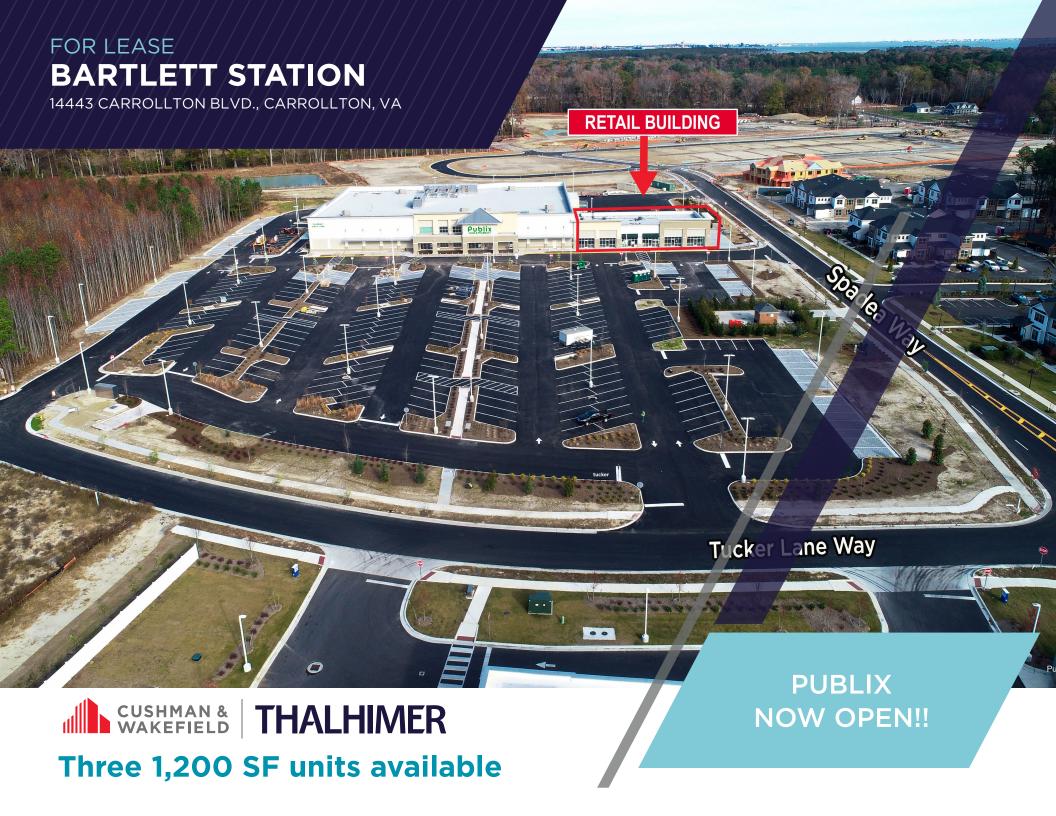

## PROPERTY **OVERVIEW**

- NEW PUBLIX ANCHORED RETAIL PROJECT
- Three 1,200 SF units available (3,600 contiguous SF end-cap)
- Located at the signalized intersection of Carrollton Blvd and Brewers Neck Boulevard
- Vibrant intersection serving a rapidly growing residential area
- New retail drivers of activity including banks, convenience store, fast food and medical uses
- Retail delivery READY NOW!!
  Publix NOW OPEN!
- VIEW WEBSITE