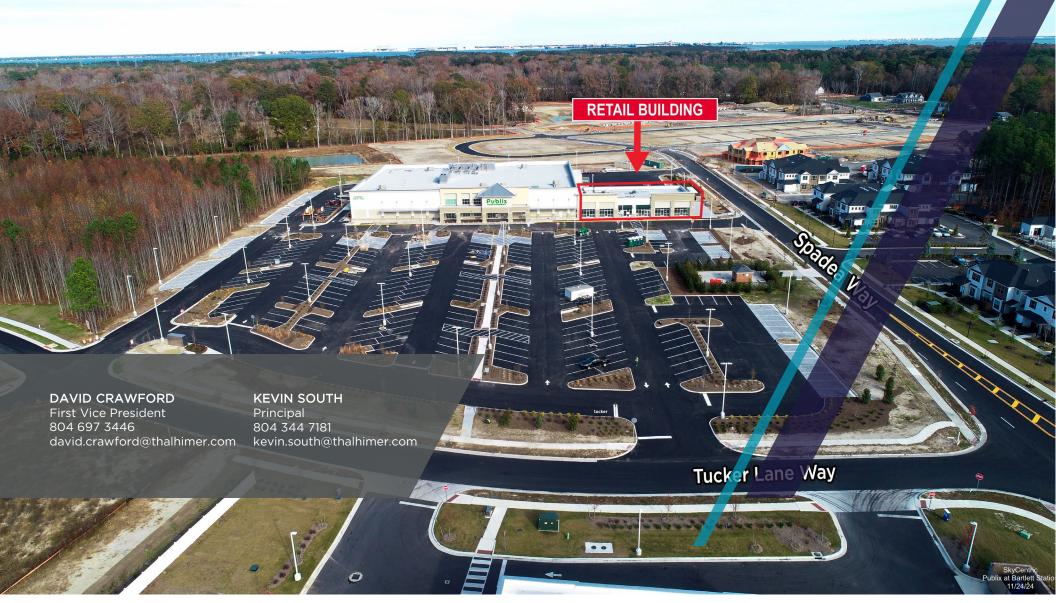

## PROPERTY **OVERVIEW**

- NEW PUBLIX ANCHORED RETAIL PROJECT
- Three 1,200 SF units available (3,600 contiguous SF end-cap)
- Located at the signalized intersection of Carrollton Blvd and Brewers Neck Boulevard
- Vibrant intersection serving a rapidly growing residential area
- New retail drivers of activity including banks, convenience store, fast food and medical uses
- Retail delivery READY NOW!!
  Publix NOW OPEN!
- VIEW WEBSITE