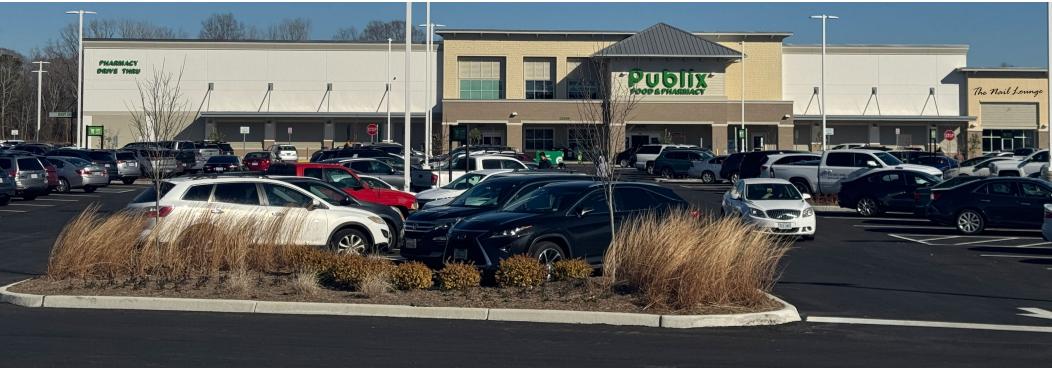

## PROPERTY **OVERVIEW**

- NEW PUBLIX ANCHORED RETAIL PROJECT
- Three 1,200 SF units available (3,600 contiguous SF end-cap)
- Located at the signalized intersection of Carrollton Blvd and Brewers Neck Boulevard
- Vibrant intersection serving a rapidly growing residential area
- New retail drivers of activity including banks, convenience store, fast food and medical uses
- Retail delivery READY NOW!!
  Publix NOW OPEN!
- VIEW WEBSITE