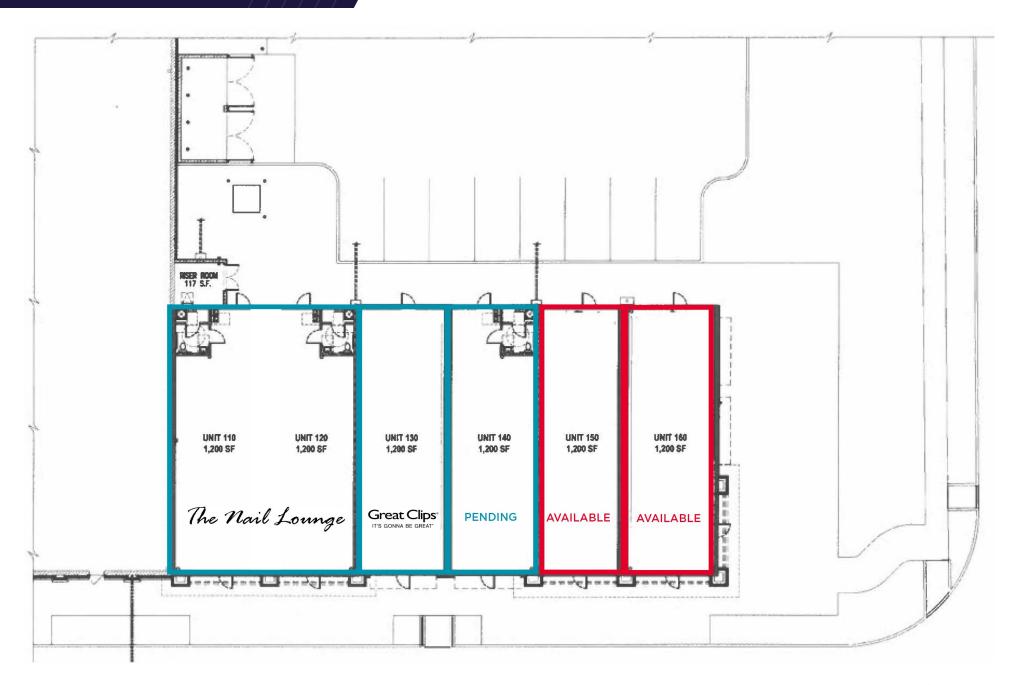

## PROPERTY **OVERVIEW**

- NEW PUBLIX ANCHORED RETAIL PROJECT
- Three 1,200 SF units available (3,600 contiguous SF end-cap)
- Located at the signalized intersection of Carrollton Blvd and Brewers Neck Boulevard
- Vibrant intersection serving a rapidly growing residential area
- New retail drivers of activity including banks, convenience store, fast food and medical uses
- Retail delivery READY NOW!!
  Publix NOW OPEN!
- VIEW WEBSITE

## RETAIL **AVAILABILITY**

Thalhimer Center 11100 W. Broad Street Glen Allen, VA 23060 thalhimer.com

Independently Owned and Operated / A Member of the Cushman & Wakefield Alliance

Cushman & Wakefield | Thalhimer © 2025. No warranty or representation, express or implied, is made to the accuracy or completeness of the information contained herein, and same is submitted subject to errors, omissions, change of price, rental or other conditions, withdrawal without notice, and to any special listing conditions imposed by the property owner(s). As applicable, we make no representation as to the condition of the property (or properties) in question.