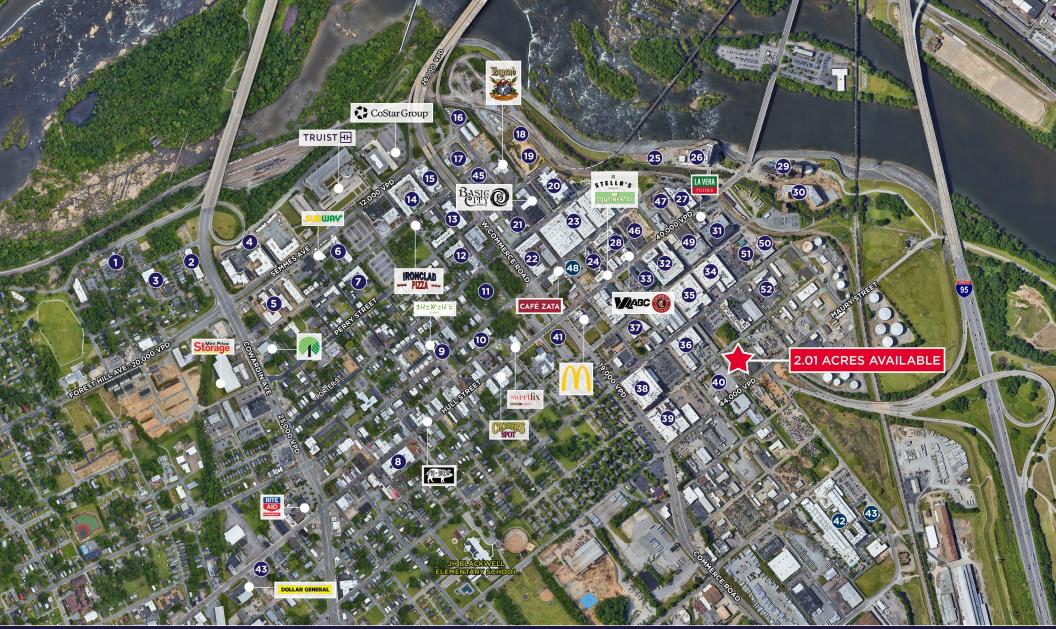

### Join Nearby Retailers

| #  | Name                   | Units      | #  | Name                  | Units       | #  | Name                  | Units       | #  | Name                 | Units                  |
|----|------------------------|------------|----|-----------------------|-------------|----|-----------------------|-------------|----|----------------------|------------------------|
|    | 2000 Riverside         | 219        | 14 | Link                  | 187         | 27 | Paper Company         | 88          | 40 | 500 Maury            | 163 Planned            |
| 2  | Belle Summit           | 269        | 15 | Terraces              | 148         | 28 | Overlook at City View | 141         | 41 | 812 Hull             | 116 Planned            |
| 3  | Stonewall Place        | 70         | 16 | Sevenwest             | 12          | 29 | The Element           | 290         | 42 | New Manchester Flats | 337                    |
| 4  | Jamestown Apartments   | 269        | 17 | Eddy on the James     | 221         | 30 | Hydro Apartments      | 226         | 43 | 925 E. Fourth        | 49 Planned             |
| 5  | The Riviera on Semmes  | 189        | 18 | Rivers Edge III       | 344         | 31 | Commons @ Plant Zero  | 52          | 44 | Swansboro Place      | 90 Planned             |
| 6  | 1200 Semmes            | 129        | 19 | Avery Hall            | 550 Planned | 32 | The Current           | 215         | 45 | 326 W. 7th           | 263 Planned            |
| 7  | Manchester Park        | 22         | 20 | River's Edge          | 212         | 33 | Port RVA              | 102         | 46 | Overlook II          | 271 Planned            |
| 8  | Venus                  | 68         | 21 | Trolley Lofts         | 47          | 34 | South Bank            | 150         | 47 | 310 Hull             | 250 Under Construction |
| 9  | 12th & Bainbridge      | 21         | 22 | Hatcher Tobacco Flats | 152         | 35 | Plant 1               | 134         | 48 | The Commodore        | 173 Units              |
| 10 | City View Place        | 32         | 23 | City View Lofts       | 219         | 36 | Miller Lofts          | 197         | 49 | 13 E. 3rd            | 235 Under Construction |
| 11 | 924 Porter Street      | 32 Planned | 24 | City View Row         | 20          | 37 | 600 Decatur           | 167 Planned | 50 | 104 E. 2nd           | 42 Under Construction  |
| 12 | Perry Street           | 45         | 25 | South Falls Tower II  | 265         | 38 | The Hudson            | 225         | 51 | 103 E. 2nd           | 188 Under Construction |
| 13 | The Mill at Manchester | 69         | 26 | South Falls Tower I   | 255         | 39 | Hopper Lofts          | 139         | 52 | 301 Maury            | 70 Planned             |