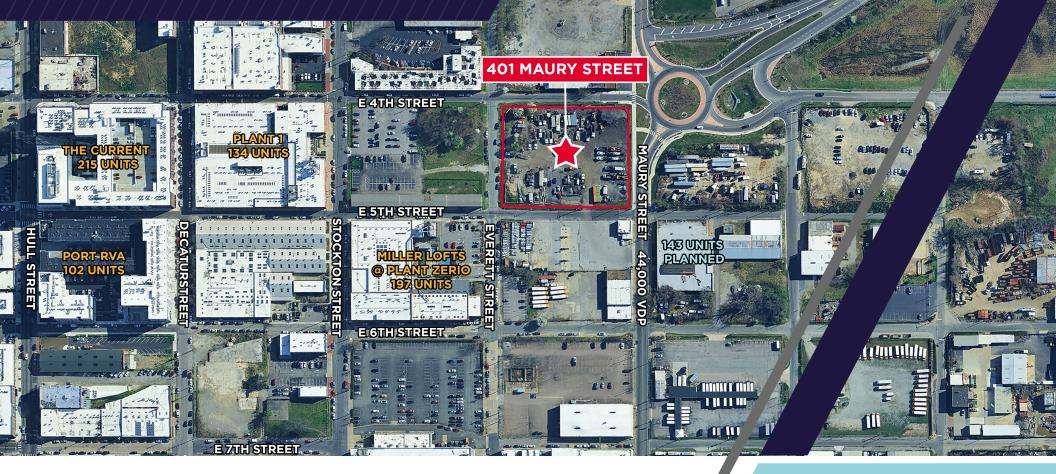

#### **401 MAURY STREET**

Richmond, Virginia 23224

E 3RD STREET

## 2.01 ACRES IN MANCHESTER

ISAAC DEREGIBUS, SIOR Senior Vice President 804 697 3426 isaac.deregibus@thalhimer.com

Independently Owned and Operated / A Member of the Cushman & Wakefield Alliance

Cushman Wakefield | Thalhimer ©2025. No warranty or representation, express or implied, is made to the accuracy or completeness of the information contained herein, and same is submitted subject to errors, omissions, change of price, rental or other conditions, withdrawal without notice, and to any special listing conditions, imposed by the property owner(s). As applicable, we make no representation as to the condition of the property (or properties) in question.

#### **Property Features**

- 2.01 acres in historic Manchester District
- Build-to-suit or ground lease opportunity
- Direct access to Interstate 95
- Ideal location for gas station or convenience store
- Temporary truck parking available for lease
- Fenced and gated lot
- Zoned B-7
- Call for pricing