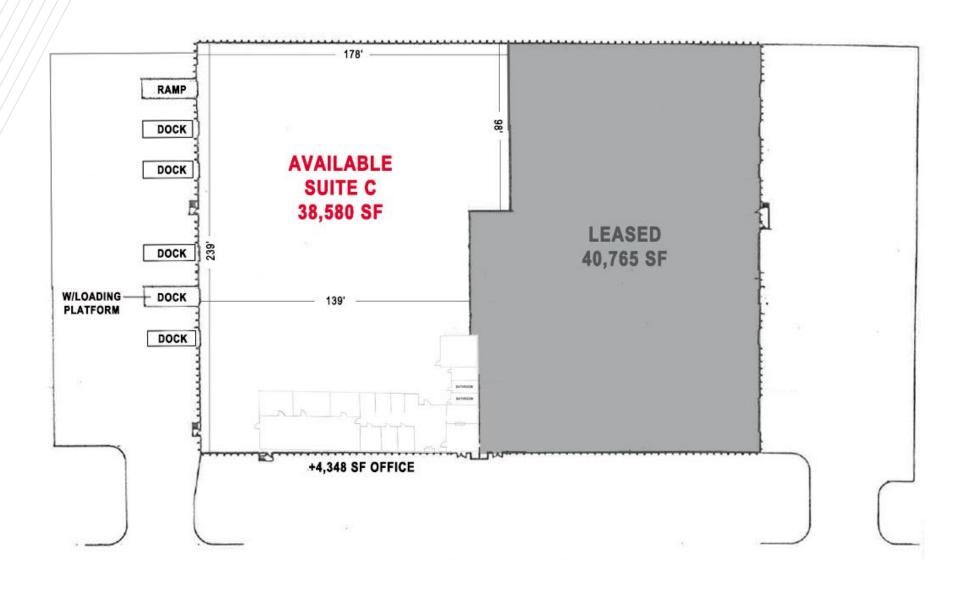

### FLOOR PLAN

FOR MORE INFORMATION, CONTACT:

**GEOFF POSTON, SIOR** 

Senior Vice President 757 213 4161 geoff.poston@thalhimer.com CHRISTINE KAEMPFE, SIOR Senior Vice President

757 499 1384 christine.kaempfe@thalhimer.com

#### PROPERTY DETAILS

Available SF:

Clear Height:

Power:

38,580 SF

• ±4,348 SF Office

• 34,232 SF Warehouse

22'

3-phase, 400v, 400 amps

Sprinkler: Wet system

Column Spacing: 40' x 50'

| Loading:     | One (1) 8'w x 10'h dock with loading platform<br>Four (4) 8'w x 10'h dock doors<br>One (1) 8'w x 10' h drive-in ramp doors |
|--------------|----------------------------------------------------------------------------------------------------------------------------|
| Zoning:      | I-1, Light industrial                                                                                                      |
| Available:   | November 1, 2025                                                                                                           |
| Asking Rate: | \$8.95 PSF, NNN                                                                                                            |
| OPEX:        | \$1.67 PSF                                                                                                                 |