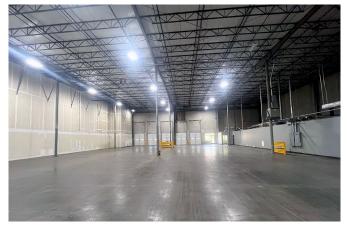

**Eastport** can accommodate space needs from 4,000 to 250,000 SF with flexible spaces finished to meet your company's needs.

| Suite 5601     | <b>33,455 SF</b> 7 docks total; 2 in back, 5 up front, 4 with pit levelers (mechanical) |
|----------------|-----------------------------------------------------------------------------------------|
| Office Space:  | 4,121 SF Existing                                                                       |
| Timing:        | Available Now                                                                           |
|                |                                                                                         |
| Building Size: | 150,000 Total SF                                                                        |
| Year Built:    | 1996                                                                                    |
| Zoning:        | M-2                                                                                     |
| Clear Height:  | 26' clear                                                                               |
| Columns:       | 36' x 40'                                                                               |
| Sprinkler:     | Wet                                                                                     |
| Lighting       | LED                                                                                     |
| Electric       | 800 amp, 480Y/277 3 phase 4 wire                                                        |