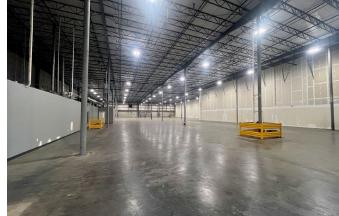

**Eastport** can accommodate space needs from 4,000 to 250,000 SF with flexible spaces finished to meet your company's needs.

| Suite 5601     | <b>33,455 SF</b> 7 docks total; 2 in back, 5 up front, 4 with pit levelers (mechanical) |
|----------------|-----------------------------------------------------------------------------------------|
| Office Space:  | 4,121 SF Existing                                                                       |
| Timing:        | Available Now                                                                           |
|                |                                                                                         |
| Building Size: | 150,000 Total SF                                                                        |
| Year Built:    | 1996                                                                                    |
| Zoning:        | M-2                                                                                     |
| Clear Height:  | 26' clear                                                                               |
| Columns:       | 36' x 40'                                                                               |
| Sprinkler:     | Wet                                                                                     |
| Lighting       | LED                                                                                     |
| Electric       | 800 amp, 480Y/277 3 phase 4 wire                                                        |