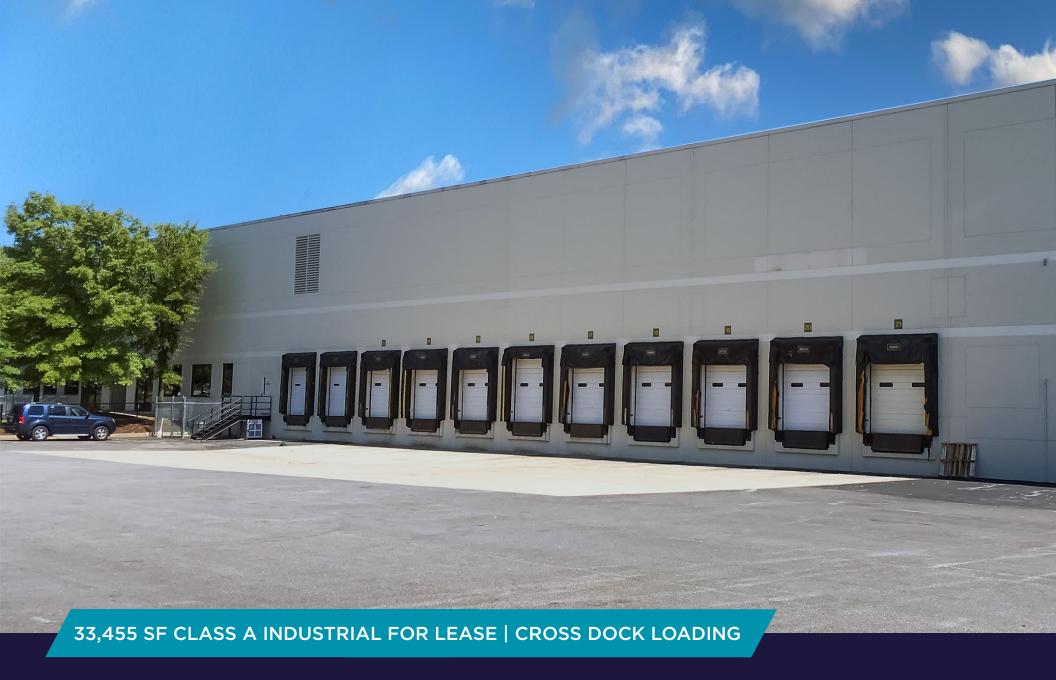

**Eastport** can accommodate space needs from 4,000 to 250,000 SF with flexible spaces finished to meet your company's needs.

| Suite 5601     | <b>33,455 SF</b> 7 docks total; 2 in back, 5 up front, 4 with pit levelers (mechanical) |
|----------------|-----------------------------------------------------------------------------------------|
| Office Space:  | 4,121 SF Existing                                                                       |
| Timing:        | Available Now                                                                           |
|                |                                                                                         |
| Building Size: | 150,000 Total SF                                                                        |
| Year Built:    | 1996                                                                                    |
| Zoning:        | M-2                                                                                     |
| Clear Height:  | 26' clear                                                                               |
| Columns:       | 36' x 40'                                                                               |
| Sprinkler:     | Wet                                                                                     |
| Lighting       | LED                                                                                     |
| Electric       | 800 amp, 480Y/277 3 phase 4 wire                                                        |