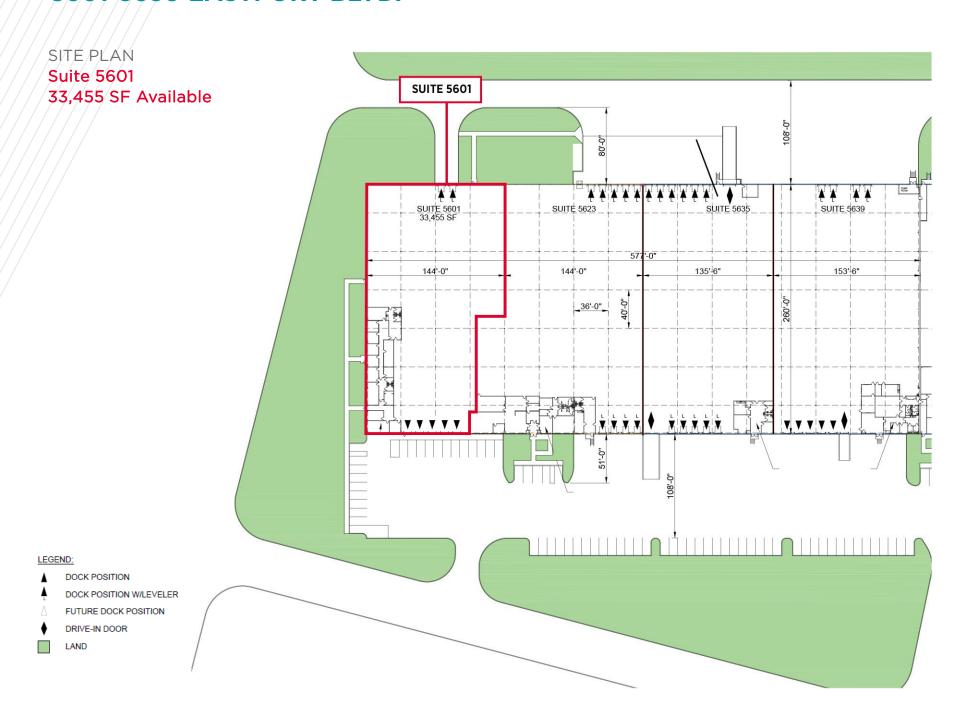

**Eastport** can accommodate space needs from 4,000 to 250,000 SF with flexible spaces finished to meet your company's needs.

| Suite 5601     | <b>33,455 SF</b> 7 docks total; 2 in back, 5 up front, 4 with pit levelers (mechanical) |
|----------------|-----------------------------------------------------------------------------------------|
| Office Space:  | 4,121 SF Existing                                                                       |
| Timing:        | Available Now                                                                           |
|                |                                                                                         |
| Building Size: | 150,000 Total SF                                                                        |
| Year Built:    | 1996                                                                                    |
| Zoning:        | M-2                                                                                     |
| Clear Height:  | 26' clear                                                                               |
| Columns:       | 36' x 40'                                                                               |
| Sprinkler:     | Wet                                                                                     |
| Lighting       | LED                                                                                     |
| Electric       | 800 amp, 480Y/277 3 phase 4 wire                                                        |