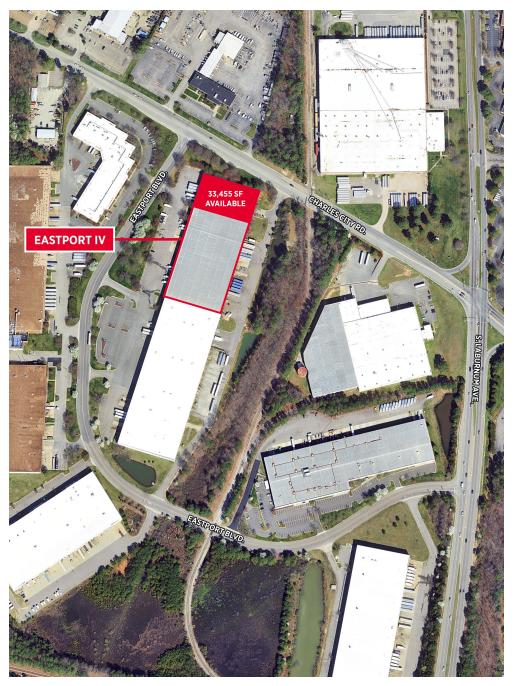

### **Property Features**

**EASTPORT** is a 98-acre light industrial/warehouse/distribution park strategically located in Greater Richmond, Virginia near the intersection of Charles City Road and East Laburnum Avenue, close to the Richmond International Airport and just minutes to I-64, I-295 and I-95.

**Eastport** can accommodate space needs from 4,000 to 250,000 SF with flexible spaces finished to meet your company's needs.

| Suite 5601     | <b>33,455 SF</b> 7 docks total; 2 in back, 5 up front, 4 with pit levelers (mechanical) |
|----------------|-----------------------------------------------------------------------------------------|
| Office Space:  | 4,121 SF Existing                                                                       |
| Timing:        | Available Now                                                                           |
|                |                                                                                         |
| Building Size: | 150,000 Total SF                                                                        |
| Year Built:    | 1996                                                                                    |
| Zoning:        | M-2                                                                                     |
| Clear Height:  | 26' clear                                                                               |
| Columns:       | 36' x 40'                                                                               |
| Sprinkler:     | Wet                                                                                     |
| Lighting       | LED                                                                                     |
| Electric       | 800 amp, 480Y/277 3 phase 4 wire                                                        |