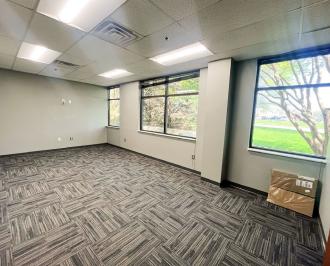

**Eastport** can accommodate space needs from 4,000 to 250,000 SF with flexible spaces finished to meet your company's needs.

| Suite 5601     | <b>33,455 SF</b> 7 docks total; 2 in back, 5 up front, 4 with pit levelers (mechanical) |
|----------------|-----------------------------------------------------------------------------------------|
| Office Space:  | 4,121 SF Existing                                                                       |
| Timing:        | Available Now                                                                           |
|                |                                                                                         |
| Building Size: | 150,000 Total SF                                                                        |
| Year Built:    | 1996                                                                                    |
| Zoning:        | M-2                                                                                     |
| Clear Height:  | 26' clear                                                                               |
| Columns:       | 36' x 40'                                                                               |
| Sprinkler:     | Wet                                                                                     |
| Lighting       | LED                                                                                     |
| Electric       | 800 amp, 480Y/277 3 phase 4 wire                                                        |