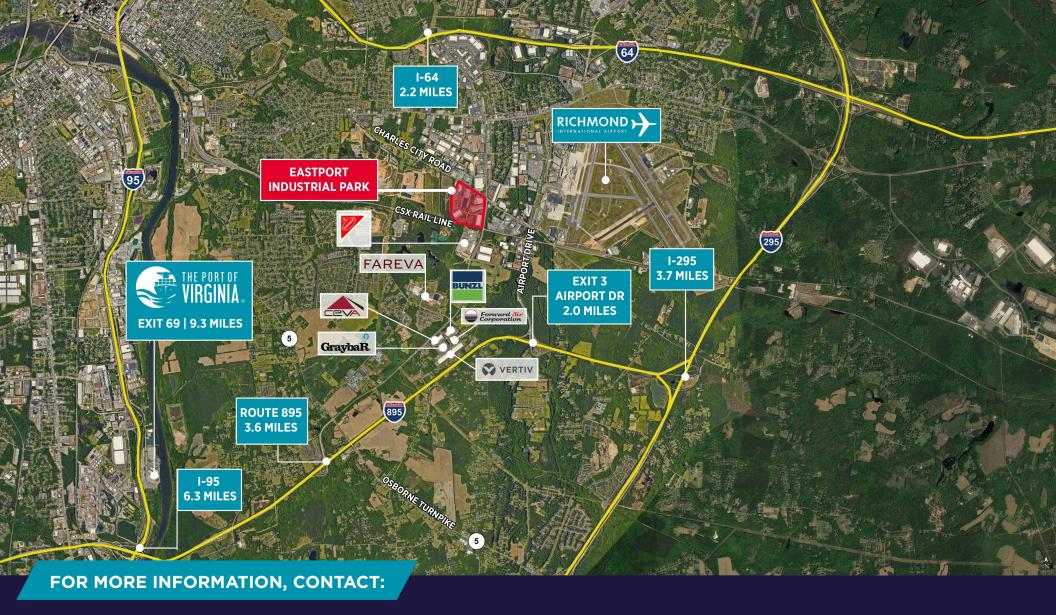

### **Property Features**

**EASTPORT** is a 98-acre light industrial/warehouse/distribution park strategically located in Greater Richmond, Virginia near the intersection of Charles City Road and East Laburnum Avenue, close to the Richmond International Airport and just minutes to I-64, I-295 and I-95.