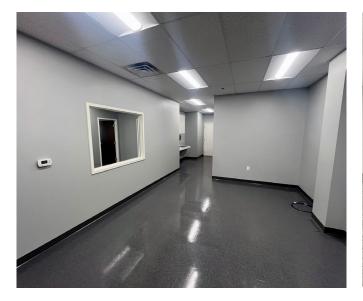

**Eastport** can accommodate space needs from 4,000 to 250,000 SF with flexible spaces finished to meet your company's needs.

| Suite 5601     | <b>33,455 SF</b> 7 docks total; 2 in back, 5 up front, 4 with pit levelers (mechanical) |
|----------------|-----------------------------------------------------------------------------------------|
| Office Space:  | 4,121 SF Existing                                                                       |
| Timing:        | Available Now                                                                           |
|                |                                                                                         |
| Building Size: | 150,000 Total SF                                                                        |
| Year Built:    | 1996                                                                                    |
| Zoning:        | M-2                                                                                     |
| Clear Height:  | 26' clear                                                                               |
| Columns:       | 36' x 40'                                                                               |
| Sprinkler:     | Wet                                                                                     |
| Lighting       | LED                                                                                     |
| Electric       | 800 amp, 480Y/277 3 phase 4 wire                                                        |