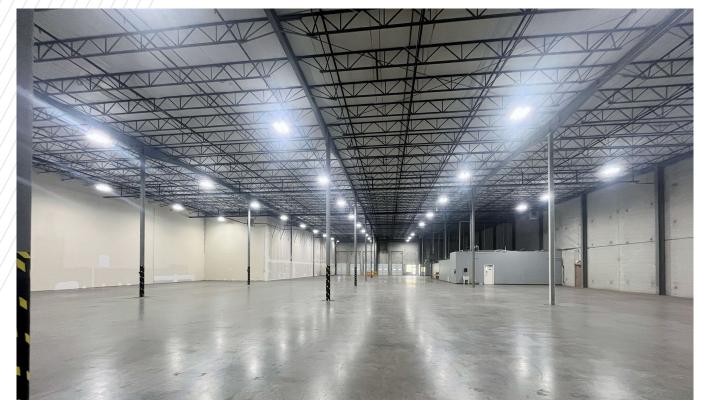

**Eastport** can accommodate space needs from 4,000 to 250,000 SF with flexible spaces finished to meet your company's needs.

| Suite 5601     | <b>33,455 SF</b> 7 docks total; 2 in back, 5 up front, 4 with pit levelers (mechanical) |
|----------------|-----------------------------------------------------------------------------------------|
| Office Space:  | 4,121 SF Existing                                                                       |
| Timing:        | Available Now                                                                           |
|                |                                                                                         |
| Building Size: | 150,000 Total SF                                                                        |
| Year Built:    | 1996                                                                                    |
| Zoning:        | M-2                                                                                     |
| Clear Height:  | 26' clear                                                                               |
| Columns:       | 36' x 40'                                                                               |
| Sprinkler:     | Wet                                                                                     |
| Lighting       | LED                                                                                     |
| Electric       | 800 amp, 480Y/277 3 phase 4 wire                                                        |