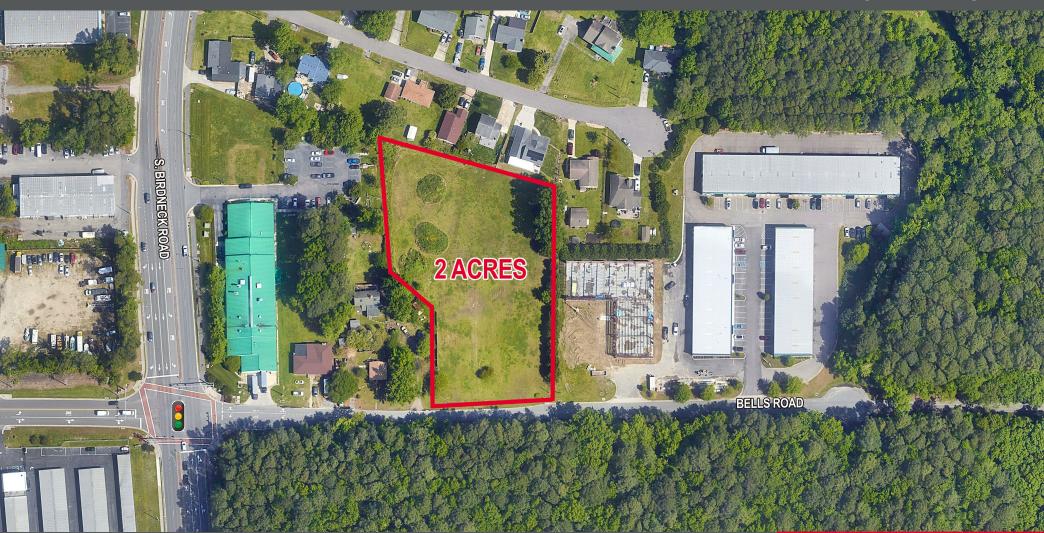

## LAND LEASE OPPORTUNITY

1050 Bells Road, Virginia Beach, VA 23451

2 ACRE PARCEL

John P. Duffy, Jr., CCIM, SIOR, Vice President john.duffy@thalhimer.com 757 213 4141

Virginia Beach Town Center 222 Central Park Avenue Suite 1500 Virginia Beach, VA 23462

## **PROPERTY FEATURES**

- 2-acre parcel for lease
- Cleared site
- Utilities to site
- I-1 zoning
- Close to I-264 and Virginia Beach
  Oceanfront
- · Call Agent for pricing

|                                  | 1 Mile    | 3 Mile    | 5 Mile    |
|----------------------------------|-----------|-----------|-----------|
| 2024 Total<br>Population         | 1,760     | 47,136    | 125,774   |
| 2024 Avg.<br>Household<br>Income | \$119,375 | \$108,341 | \$121,903 |
| Daytime<br>Population            | 2,383     | 55,967    | 142,489   |
| 2024<br>Median Age               | 36.2      | 35.4      | 37.7      |