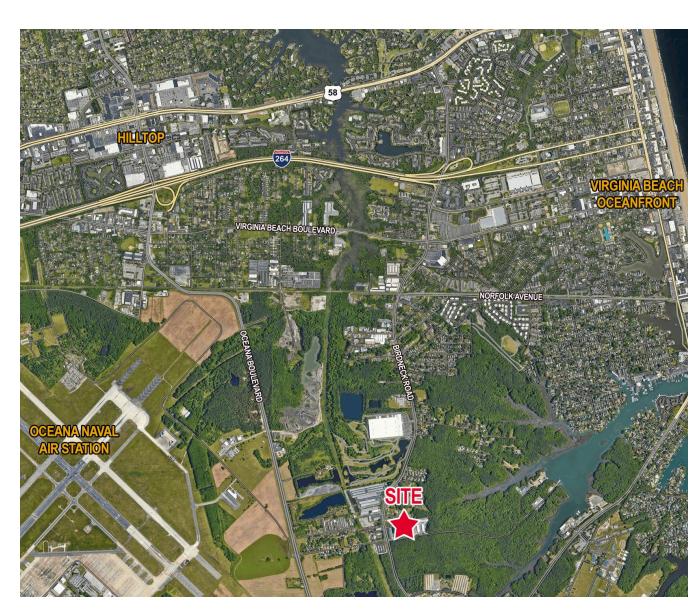

## LAND LEASE OPPORTUNITY

1050 Bells Road, Virginia Beach, VA 23451

2 ACRE PARCEL

John P. Duffy, Jr., CCIM, SIOR, Vice President john.duffy@thalhimer.com 757 213 4141

Virginia Beach Town Center 222 Central Park Avenue Suite 1500 Virginia Beach, VA 23462

## **PROPERTY FEATURES**

- 2-acre parcel for lease
- Cleared site
- Utilities to site
- I-1 zoning
- Close to I-264 and Virginia Beach
  Oceanfront
- · Call Agent for pricing

|                                  | 1 Mile    | 3 Mile    | 5 Mile    |
|----------------------------------|-----------|-----------|-----------|
| 2024 Total<br>Population         | 1,760     | 47,136    | 125,774   |
| 2024 Avg.<br>Household<br>Income | \$119,375 | \$108,341 | \$121,903 |
| Daytime<br>Population            | 2,383     | 55,967    | 142,489   |
| 2024<br>Median Age               | 36.2      | 35.4      | 37.7      |