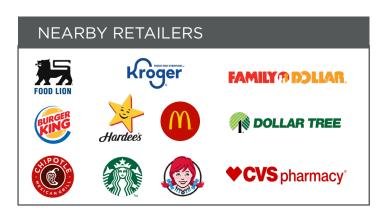

#### **PROPERTY FEATURES**

- Anchored by Starbucks & Chipotle
- Retail shops delivering February 2026
- 1,555 SF available next to Chipotle

|         |            | AREA DEMOGRAPHICS              |                       |
|---------|------------|--------------------------------|-----------------------|
|         | POPULATION | AVERAGE<br>HOUSEHOLD<br>INCOME | DAYTIME<br>POPULATION |
| 1 Mile  | 3,042      | \$128,342                      | 2,660                 |
| 3 Miles | 13,639     | \$114,045                      | 13,841                |
| 5 Miles | 23,039     | \$116,872                      | 20,211                |