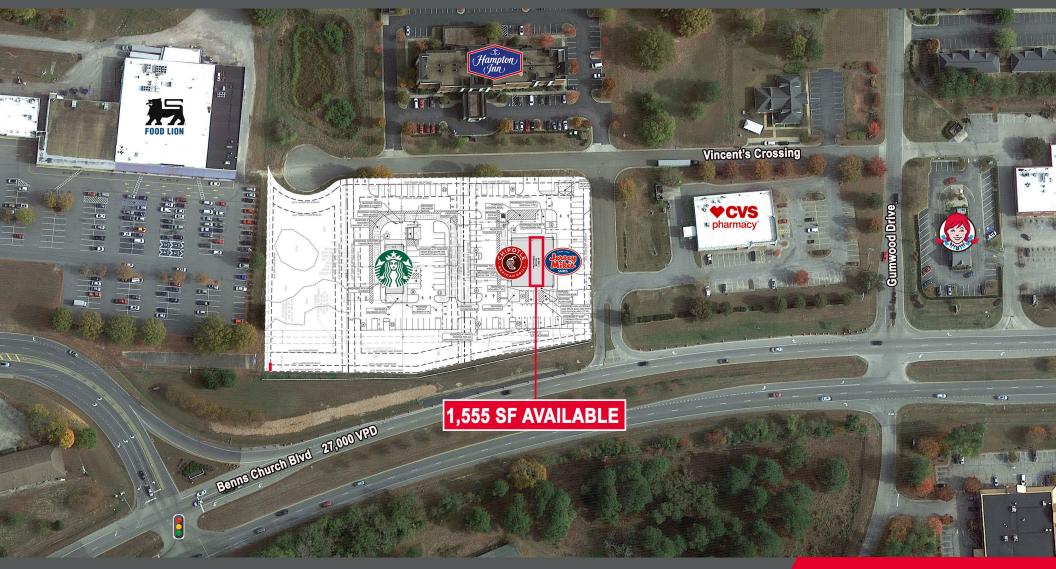

## JOIN STARBUCKS & CHIPOTLE 200 Vincent's Crossing, Smithfield, VA 23430

### 1,555 SF AVAILABLE

ED KIMPLE Senior Vice President ed.kimple@thalhimer.com 757 213 4155 ERIC STANLEY First Vice President eric.stanley@thalhimer.com 757 499 2739

#### **PROPERTY FEATURES**

- Anchored by Starbucks & Chipotle
- Retail shops delivering February 2026
- 1,555 SF available next to Chipotle

|         |            | AREA DEMOGRAPHICS              |                       |
|---------|------------|--------------------------------|-----------------------|
|         | POPULATION | AVERAGE<br>HOUSEHOLD<br>INCOME | DAYTIME<br>POPULATION |
| 1 Mile  | 3,042      | \$128,342                      | 2,660                 |
| 3 Miles | 13,639     | \$114,045                      | 13,841                |
| 5 Miles | 23,039     | \$116,872                      | 20,211                |