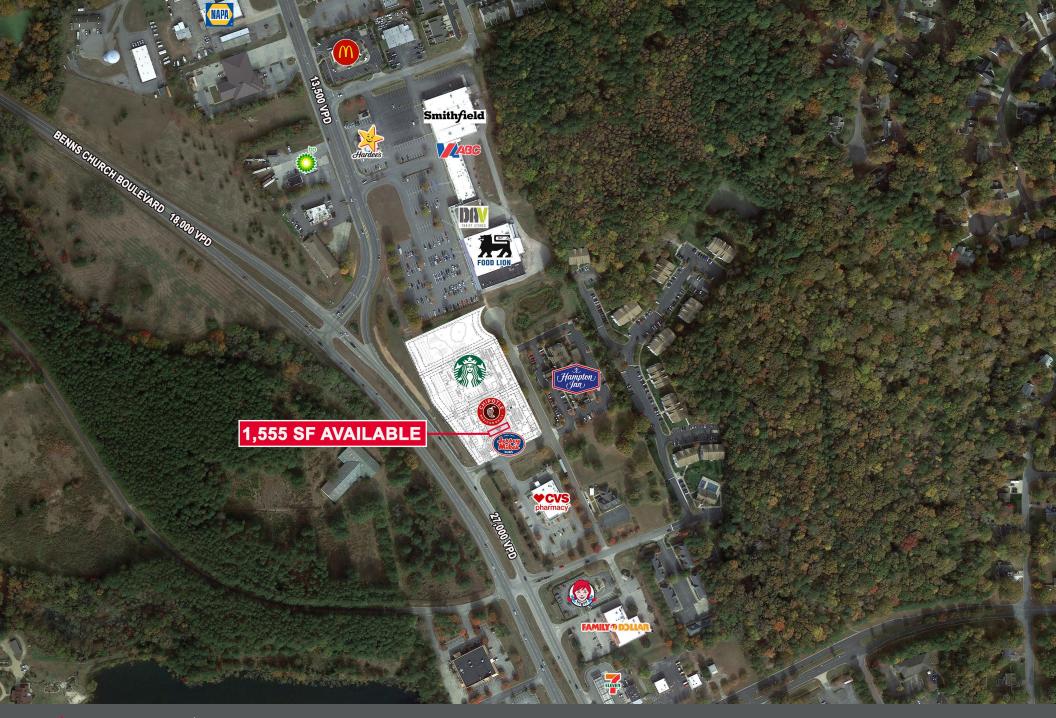

### 1,555 SF AVAILABLE

ED KIMPLE Senior Vice President ed.kimple@thalhimer.com 757 213 4155 ERIC STANLEY First Vice President eric.stanley@thalhimer.com 757 499 2739

### 1,555 SF AVAILABLE

#### **PROPERTY FEATURES**

- Anchored by Starbucks & Chipotle
- Retail shops delivering February 2026
- 1,555 SF available next to Chipotle

|         |            | AREA DEMOGRAPHICS              |                       |
|---------|------------|--------------------------------|-----------------------|
|         | POPULATION | AVERAGE<br>HOUSEHOLD<br>INCOME | DAYTIME<br>POPULATION |
| 1 Mile  | 3,042      | \$128,342                      | 2,660                 |
| 3 Miles | 13,639     | \$114,045                      | 13,841                |
| 5 Miles | 23,039     | \$116,872                      | 20,211                |