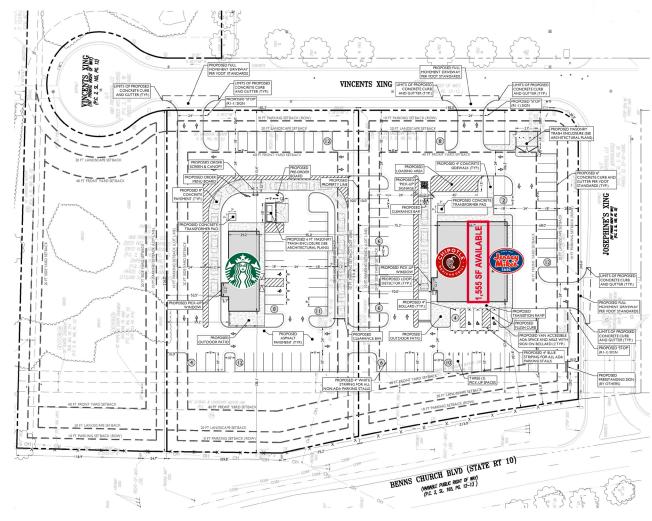

### 1,555 SF AVAILABLE

ED KIMPLE Senior Vice President ed.kimple@thalhimer.com 757 213 4155 ERIC STANLEY First Vice President eric.stanley@thalhimer.com 757 499 2739

### 1,555 SF AVAILABLE

#### **PROPERTY FEATURES**

- Anchored by Starbucks & Chipotle
- Retail shops delivering February 2026
- 1,555 SF available next to Chipotle

|         |            | AREA DEMOGRAPHICS              |                       |
|---------|------------|--------------------------------|-----------------------|
|         | POPULATION | AVERAGE<br>HOUSEHOLD<br>INCOME | DAYTIME<br>POPULATION |
| 1 Mile  | 3,042      | \$128,342                      | 2,660                 |
| 3 Miles | 13,639     | \$114,045                      | 13,841                |
| 5 Miles | 23,039     | \$116,872                      | 20,211                |