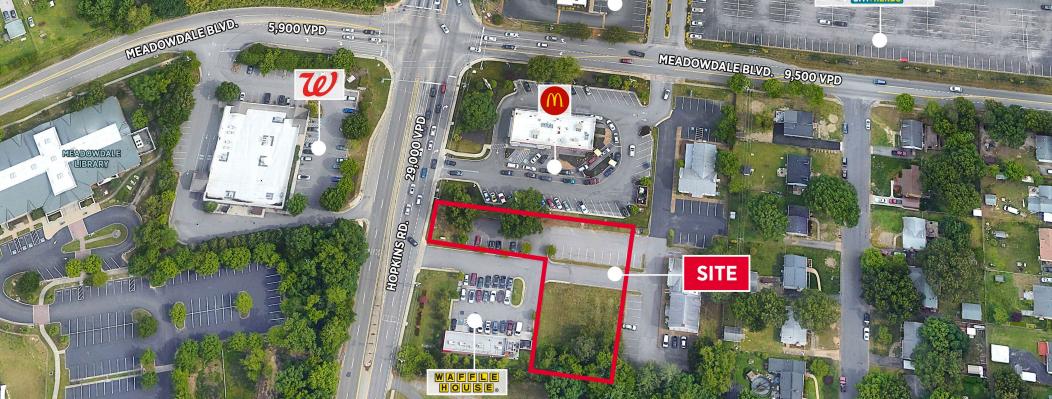

#### 5935 HOPKINS ROAD RICHMOND, VIRGINIA

0.67 Acres Available

## PROPERTY HIGHLIGHTS

Lot Size - ±0.67 Acre Land Lease - \$700/month