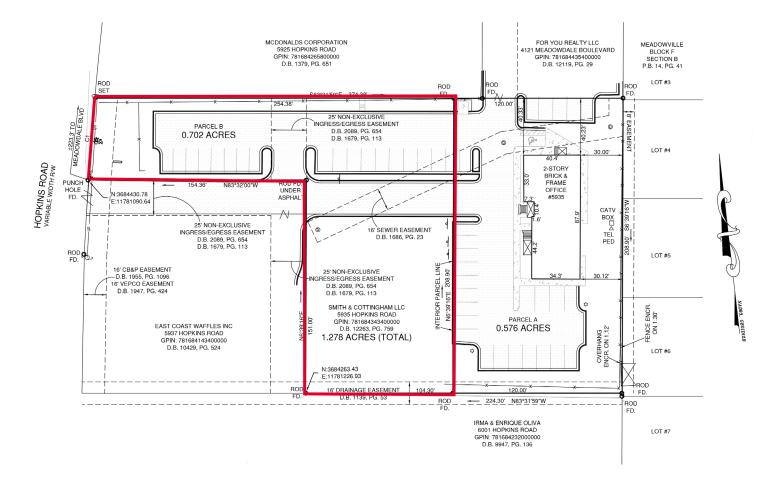

#### 5935 HOPKINS ROAD RICHMOND, VIRGINIA

0.67 Acres Available

## PROPERTY HIGHLIGHTS

Lot Size - ±0.67 Acre Land Lease - \$700/month