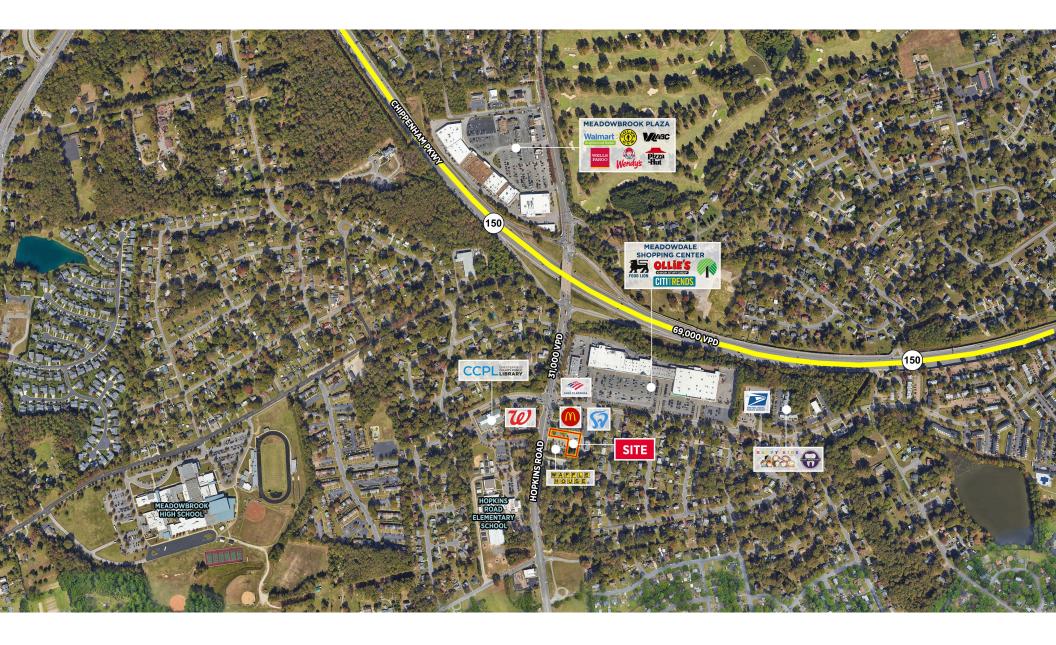

#### 5935 HOPKINS ROAD RICHMOND, VIRGINIA

0.67 Acres Available

### AREA **DEMOGRAPHICS**

29,000 VPD HOPKINS ROAD

54,233+ AREA ROOFTOPS

**144,045** 5 MILE POPULATION

134,524 5 MILE DAYTIME POPULATION

**65,075** 3 MILE POPULATION

\$88,004 3 MILE AVERAGE HOUSEHOLD INCOME

| DEMOGRAPHICS       |          |          |          |
|--------------------|----------|----------|----------|
|                    | 1 MILE   | 3 MILES  | 5 MILES  |
| Population         | 9,238    | 65,075   | 144,045  |
| Households         | 3,254    | 23,634   | 52,885   |
| Avg HH Income      | \$79,964 | \$88,004 | \$87,043 |
| Daytime Population | 6,723    | 54,496   | 134,524  |