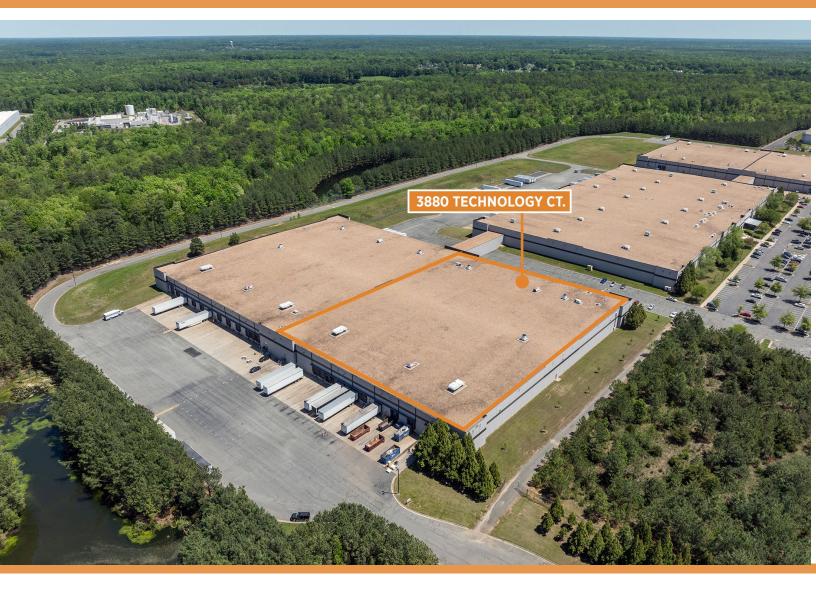

## 3880 Technology Court Sandston, VA 23150

#### Property Features

- » 125,000 SF Space
  - » ±2,700 SF existing office space
- » 26' Clear height
- » LED Lighting
- » 50' x 50' Columns
- » 11 Loading docks | 1 Drive-in door
- » Abundant auto parking
- » ±18 trailer parking stalls
- » Located in White Oak Technology Park
- » M-2 Zoning

#### 125,000 SF space

Owned By