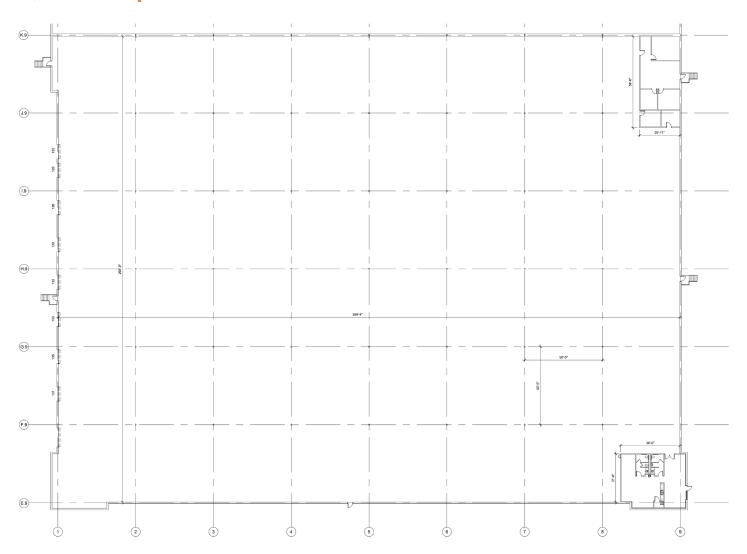

#### Property Features

- » 125,000 SF Space
  - » ±2,700 SF existing office space
- » 26' Clear height
- » LED Lighting
- » 50' x 50' Columns
- » 11 Loading docks | 1 Drive-in door
- » Abundant auto parking
- » ±18 trailer parking stalls
- » Located in White Oak Technology Park
- » M-2 Zoning

#### 125,000 SF space

Owned By

### Property **Features**

- » Immediate access to I-64 and I-295 » Good access to labor supply
- » Clear Height of 26 feet » 11 Loading Docks » 1 Drive-in Door » M-2 Zoning

Owned By mapletree

Leasing By

Evan Magrill
Executive Vice President
804 697 3435
evan.magrill@thalhimer.com