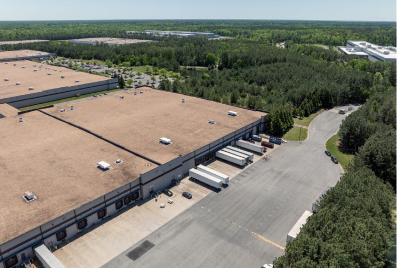

#### Property Features

- » 125,000 SF Space
  - » ±2,700 SF existing office space
- » 26' Clear height
- » LED Lighting
- » 50' x 50' Columns
- » 11 Loading docks | 1 Drive-in door
- » Abundant auto parking
- » ±18 trailer parking stalls
- » Located in White Oak Technology Park
- » M-2 Zoning

### Property **Features**

- » Immediate access to I-64 and I-295 » Good access to labor supply
- » Clear Height of 26 feet » 11 Loading Docks » 1 Drive-in Door » M-2 Zoning

Owned By mapletree

Leasing By

Evan Magrill
Executive Vice President
804 697 3435
evan.magrill@thalhimer.com