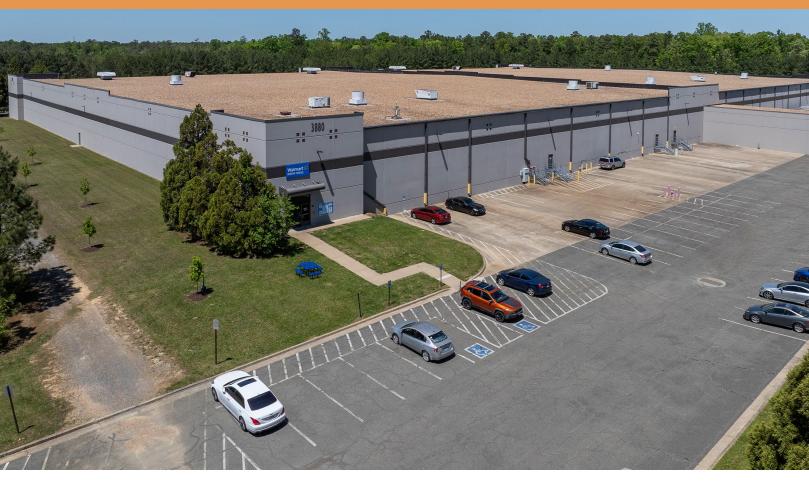

# FOR LEASE White Oak Technology Park

## 3880 Technology Court Sandston, VA 23150

#### Property Features

- » 125,000 SF Space
  - » ±2,700 SF existing office space
- » 26' Clear height
- » LED Lighting
- » 50' x 50' Columns
- » 11 Loading docks | 1 Drive-in door
- » Abundant auto parking
- » ±18 trailer parking stalls
- » Located in White Oak Technology Park
- » M-2 Zoning