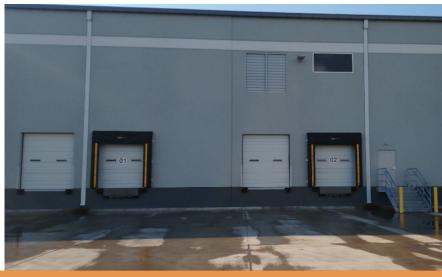

#### Property Features

- » 125,000 SF Space
  - » ±2,700 SF existing office space
- » 26' Clear height
- » LED Lighting
- » 50' x 50' Columns
- » 11 Loading docks | 1 Drive-in door
- » Abundant auto parking
- » ±18 trailer parking stalls
- » Located in White Oak Technology Park
- » M-2 Zoning

### Property **Features**

- » Immediate access to I-64 and I-295 » Good access to labor supply
- » Clear Height of 26 feet » 11 Loading Docks » 1 Drive-in Door » M-2 Zoning

Owned By mapletree

Leasing By

Evan Magrill
Executive Vice President
804 697 3435
evan.magrill@thalhimer.com