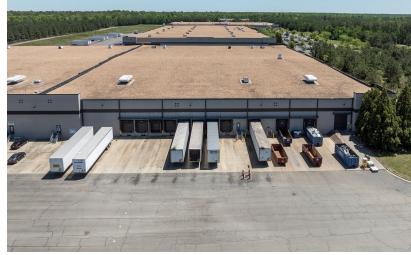

#### Property Features

- » 125,000 SF Space
  - » ±2,700 SF existing office space
- » 26' Clear height
- » LED Lighting
- » 50' x 50' Columns
- » 11 Loading docks | 1 Drive-in door
- » Abundant auto parking
- » ±18 trailer parking stalls
- » Located in White Oak Technology Park
- » M-2 Zoning

#### 125,000 SF space

Owned By