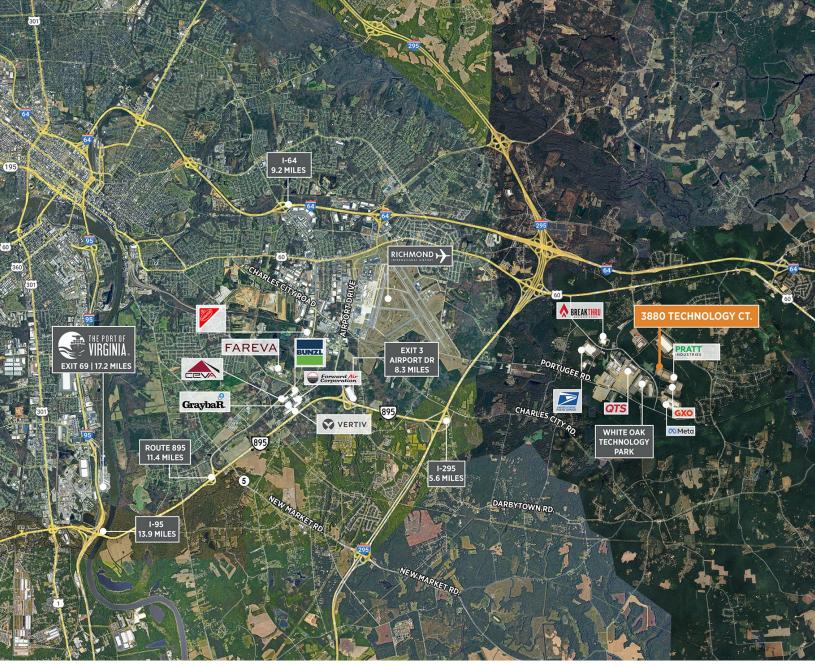

### Property **Features**

- » Immediate access to I-64 and I-295 » Good access to labor supply
- » Clear Height of 26 feet » 11 Loading Docks » 1 Drive-in Door » M-2 Zoning

Owned By mapletree

Leasing By

Evan Magrill
Executive Vice President
804 697 3435
evan.magrill@thalhimer.com