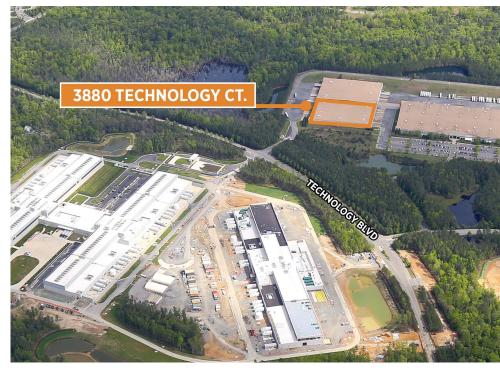

## 3880 Technology Court Sandston, VA 23150

### Property **Features**

- » Immediate access to I-64 and I-295 » Good access to labor supply
- » Clear Height of 26 feet » 11 Loading Docks » 1 Drive-in Door » M-2 Zoning

Owned By mapletree

Leasing By

Evan Magrill
Executive Vice President
804 697 3435
evan.magrill@thalhimer.com