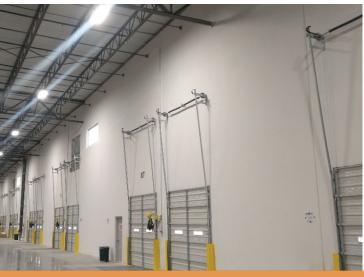

#### Property Features

- » 125,000 SF Space
  - » ±2,700 SF existing office space
- » 26' Clear height
- » LED Lighting
- » 50' x 50' Columns
- » 11 Loading docks | 1 Drive-in door
- » Abundant auto parking
- » ±18 trailer parking stalls
- » Located in White Oak Technology Park
- » M-2 Zoning

### Property **Features**

- » Immediate access to I-64 and I-295 » Good access to labor supply
- » Clear Height of 26 feet » 11 Loading Docks » 1 Drive-in Door » M-2 Zoning

Owned By mapletree

Leasing By

Evan Magrill
Executive Vice President
804 697 3435
evan.magrill@thalhimer.com