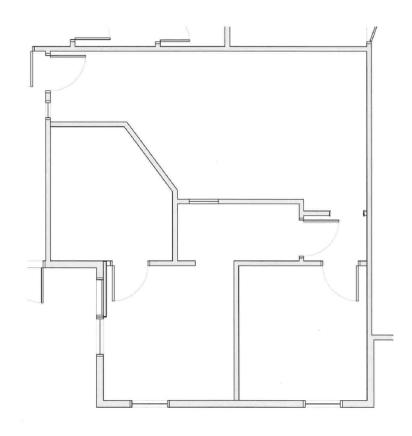

## 3212 Skipwith Road

Henrico County, VA

Suite 104 - 847 SF Available Now

Suite 110 - 1,654 SF Available 6/1/25