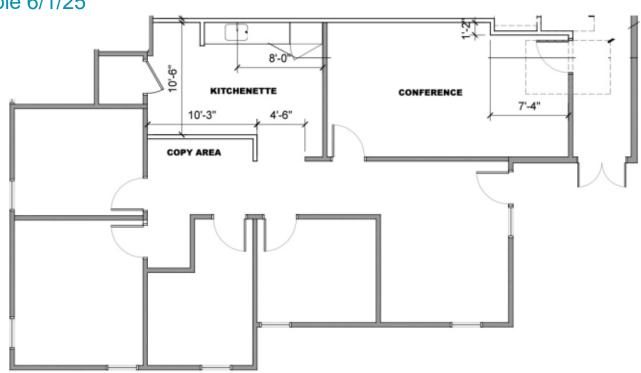

## 3212 Skipwith Road

Henrico County, VA

Suite 104 - 847 SF Available Now

Suite 110 - 1,654 SF Available 6/1/25