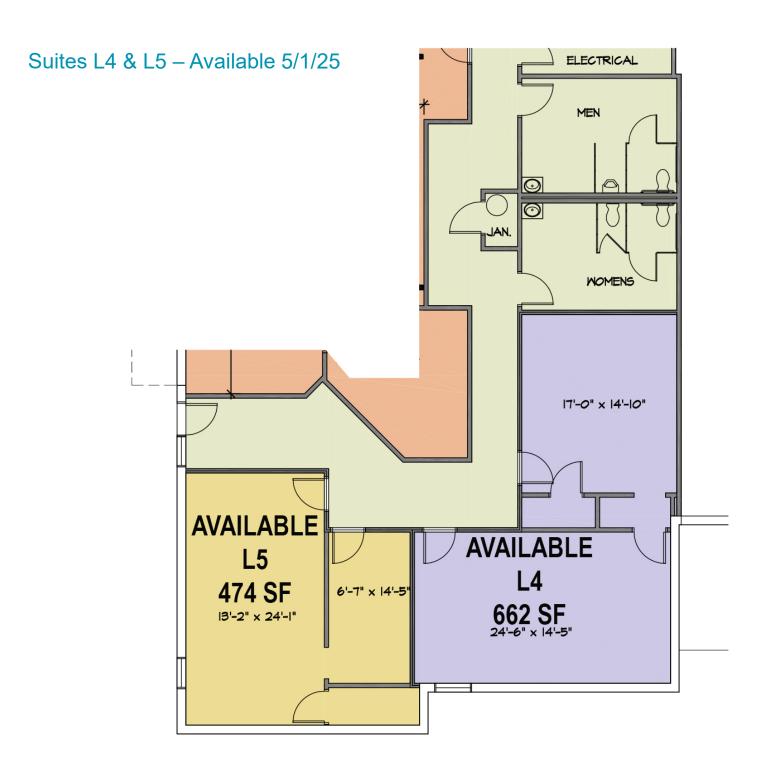

#### **SEVERAL SUITES AVAILABLE**

| AVAILABLE<br>SPACE            | SIZE     | ASKING MONTHLY<br>RENTAL |
|-------------------------------|----------|--------------------------|
| Suite L4<br>Available 5/1/25  | 662 SF   | \$1,100                  |
| Suite L5<br>Available 5/1/25  | 474 SF   | \$800                    |
| Suite 104                     | 847 SF   | \$1,450                  |
| Suite 110<br>Available 6/1/25 | 1,654 SF | \$2,800                  |

## PROPERTY FLOORPLAN

# PROPERTY FLOORPLAN