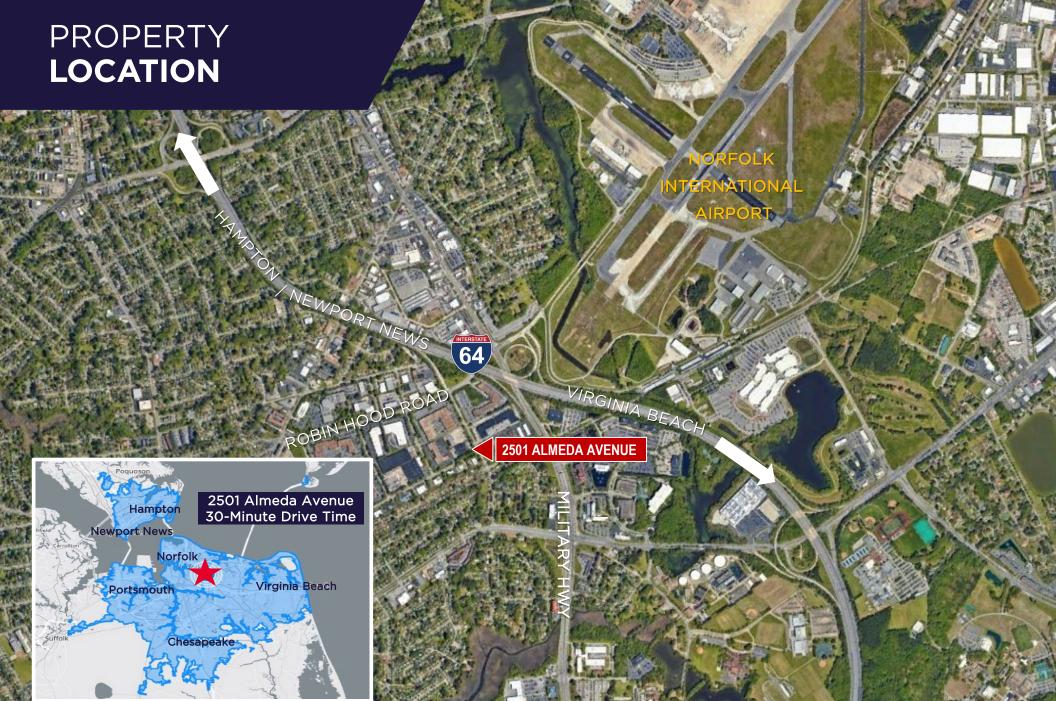

|
| Miscellaneous:  | Fully conditioned warehouse, generator (400kW with 700-<br>gallon reserve tank), racking in place, air compressor                                                                                                     |
| Lease Rate:     | \$10.95 PSF, NNN                                                                                                                                                                                                      |





## FLOOR **PLAN**

#### With Planned Improvements



- Planned Improvements:
- Demo mezzanine and ancillary offices in the warehouse space
- Interior office flooring and painting

= Landlord to demo





Independently Owned and Operated / A Member of the Cushman & Wakefield Alliance

Cushman & Wakefield | Thalhimer © 2025. No warranty or representation, express or implied, is made to the accuracy or completeness of the information contained herein, and same is submitted subject to errors, omissions, change of price, rental or other conditions, withdrawal without notice, and to any special listing conditions imposed by the property owner(s). As applicable, we make no representation as to the condition of the property (or properties) in question.