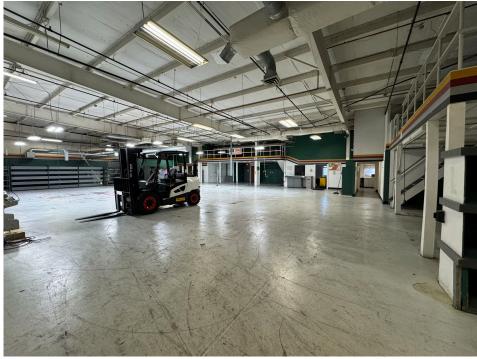

## PROPERTY **FEATURES**

| Building Size:  | <ul> <li>±23,700 SF Total</li> <li>3,965 SF Office</li> <li>19,735 SF Fully Conditioned Warehouse</li> </ul>                                                                                                          |
|-----------------|-----------------------------------------------------------------------------------------------------------------------------------------------------------------------------------------------------------------------|
| Site:           | ±2.06 Acres                                                                                                                                                                                                           |
| Year Built:     | 1986                                                                                                                                                                                                                  |
| Construction:   | Masonry                                                                                                                                                                                                               |
| Roof:           | TPO membrane installed April 2025                                                                                                                                                                                     |
| Zoning:         | BC-O (Business and Commerce Park – Office)                                                                                                                                                                            |
| Permitted Uses: | Distribution center, industrial services, manufacturing, assembly<br>or fabrication, warehouse, wholesale, contractor's business, and<br>others                                                                       |
| Clear Height:   | 13' - 20'                                                                                                                                                                                                             |
| Column Spacing: | Clear Span                                                                                                                                                                                                            |
| Loading:        | <ul> <li>One 10'w x 12'h grade-level loading</li> <li>One 8'w x 10'h grade -level loading</li> <li>Standalone dock well with pit leveler, designed for easy access &amp; efficient loading of 53' trailers</li> </ul> |
| Power:          | 3-Phase, 277/480v 2,400 amps                                                                                                                                                                                          |
| Sprinkler:      | Wet System                                                                                                                                                                                                            |
| Miscellaneous:  | Fully conditioned warehouse, generator (400kW with 700-<br>gallon reserve tank), racking in place, air compressor                                                                                                     |
| Lease Rate:     | \$10.95 PSF, NNN                                                                                                                                                                                                      |