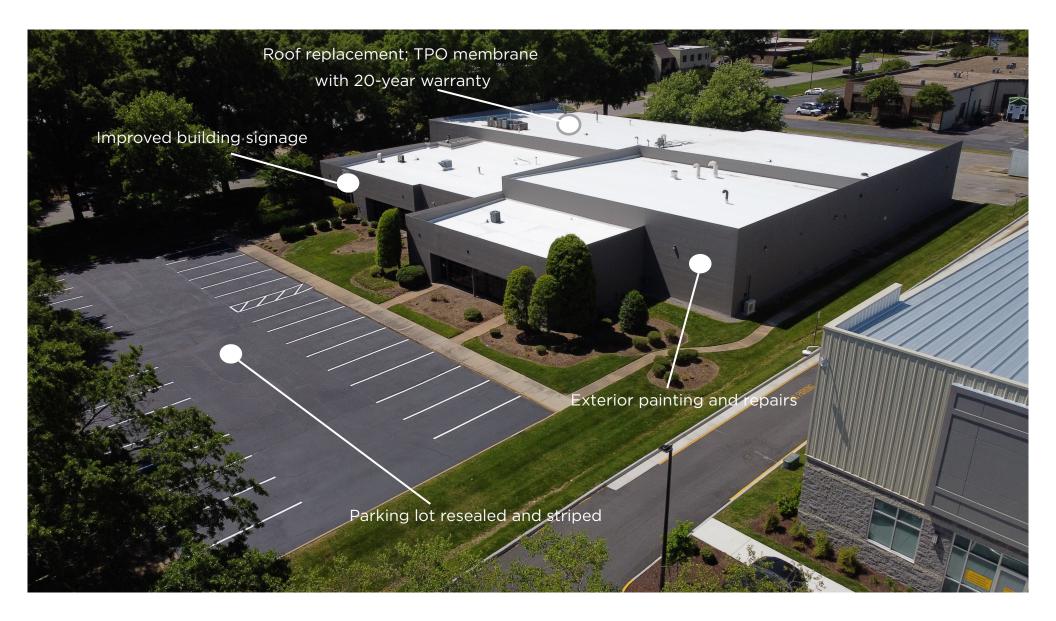

### COMPLETED IMPROVEMENTS

**Recent Landlord Improvements Completed April 2025** 

## PROPERTY **FEATURES**

| Building Size:  | <ul> <li>±23,700 SF Total</li> <li>3,965 SF Office</li> <li>19,735 SF Fully Conditioned Warehouse</li> </ul>                                                                                                          |
|-----------------|-----------------------------------------------------------------------------------------------------------------------------------------------------------------------------------------------------------------------|
| Site:           | ±2.06 Acres                                                                                                                                                                                                           |
| Year Built:     | 1986                                                                                                                                                                                                                  |
| Construction:   | Masonry                                                                                                                                                                                                               |
| Roof:           | TPO membrane installed April 2025                                                                                                                                                                                     |
| Zoning:         | BC-O (Business and Commerce Park – Office)                                                                                                                                                                            |
| Permitted Uses: | Distribution center, industrial services, manufacturing, assembly<br>or fabrication, warehouse, wholesale, contractor's business, and<br>others                                                                       |
| Clear Height:   | 13' - 20'                                                                                                                                                                                                             |
| Column Spacing: | Clear Span                                                                                                                                                                                                            |
| Loading:        | <ul> <li>One 10'w x 12'h grade-level loading</li> <li>One 8'w x 10'h grade -level loading</li> <li>Standalone dock well with pit leveler, designed for easy access &amp; efficient loading of 53' trailers</li> </ul> |
| Power:          | 3-Phase, 277/480v 2,400 amps                                                                                                                                                                                          |
| Sprinkler:      | Wet System                                                                                                                                                                                                            |
| Miscellaneous:  | Fully conditioned warehouse, generator (400kW with 700-<br>gallon reserve tank), racking in place, air compressor                                                                                                     |
| Lease Rate:     | \$10.95 PSF, NNN                                                                                                                                                                                                      |