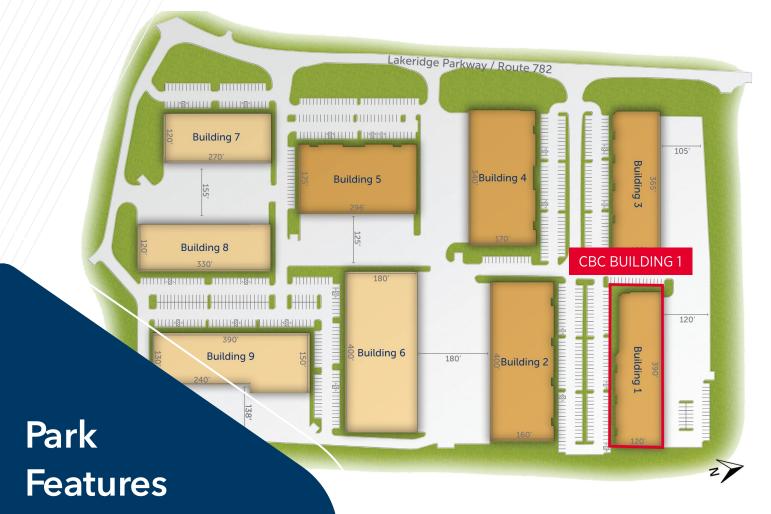

### **CRESCENT BUSINESS CENTER**

#### **LIGHT INDUSTRIAL**

- Located along I-95 at Lakeridge Parkway interchange, 5 miles from I-295, 9 miles from I-64
- Superior access to Richmond and Norfolk (sixth largest port in U.S.)
- 25 minutes to downtown, Richmond International Airport & Innsbrook
- Adjacent to Lakeridge Parkway interchange
- Fiber optic line in Lakeridge Parkway
- Plentiful parking
- Convenient to restaurants & regional mall