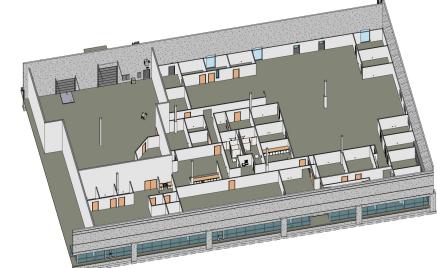

# **Floor** Plan

TOTAL SF AVAILABLE - 21,982 SF

OFFICE - 17,579 SF WAREHOUSE - 4,403 SF

### **CURRENT AS-BUILT PLAN**