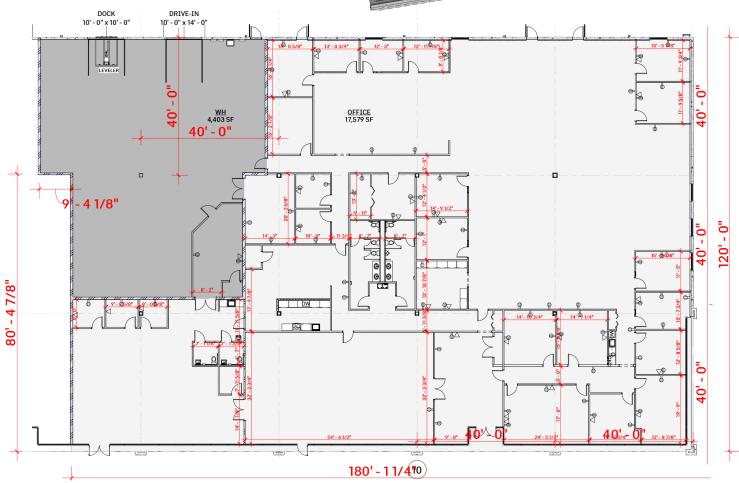

# **Floor** Plan

TOTAL SF AVAILABLE - 21,982 SF

OFFICE - 17,579 SF WAREHOUSE - 4,403 SF

### **CURRENT AS-BUILT PLAN**