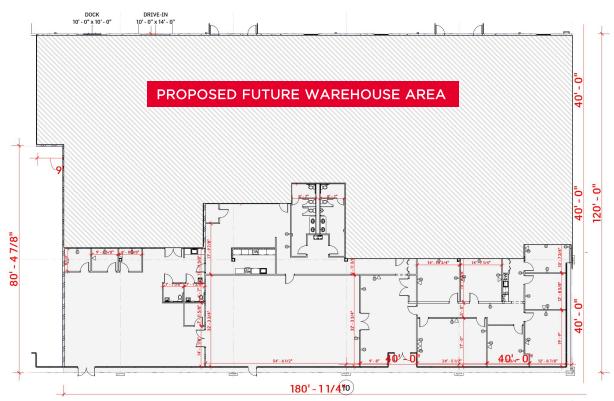

# **Floor** Plan

TOTAL SF AVAILABLE - 21,982 SF

OFFICE - 17,579 SF WAREHOUSE - 4,403 SF