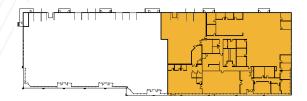

# **Floor** Plan

TOTAL SF AVAILABLE - 21,982 SF

OFFICE - 17,579 SF WAREHOUSE - 4,403 SF

### **CURRENT AS-BUILT PLAN**