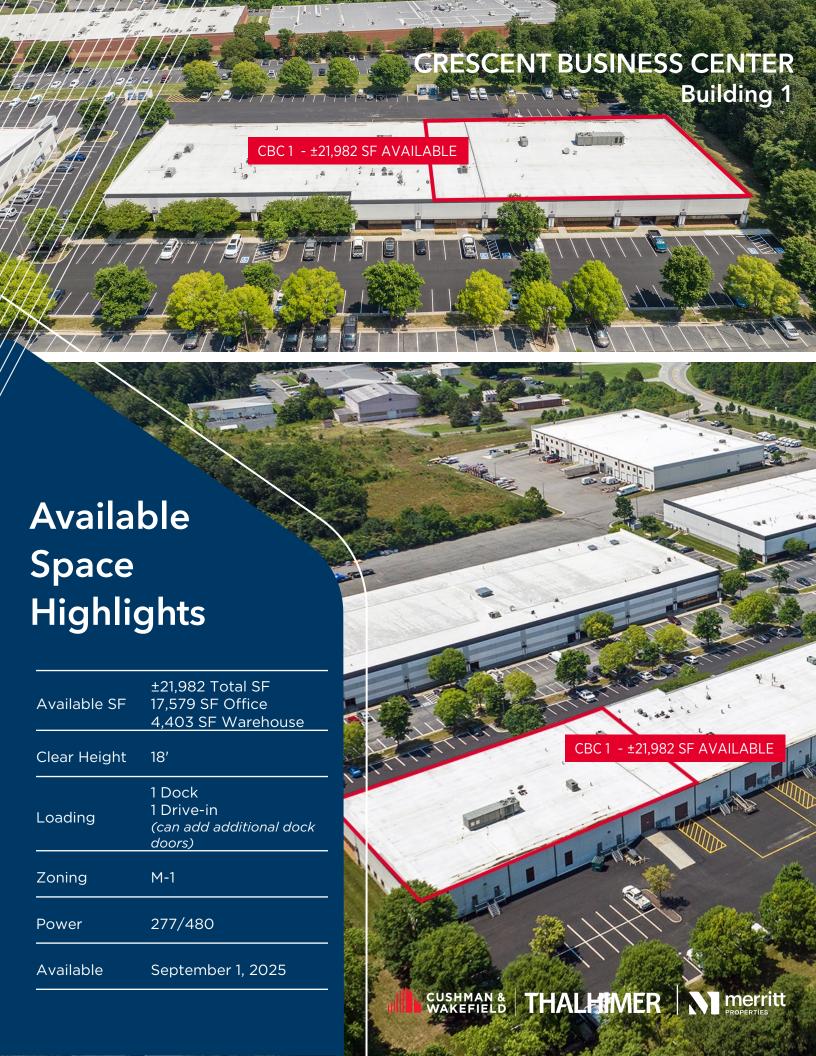

## **CRESCENT BUSINESS CENTER Building 1**

# **Floor** Plan

TOTAL SF AVAILABLE - 21,982 SF

OFFICE - 17,579 SF WAREHOUSE - 4,403 SF