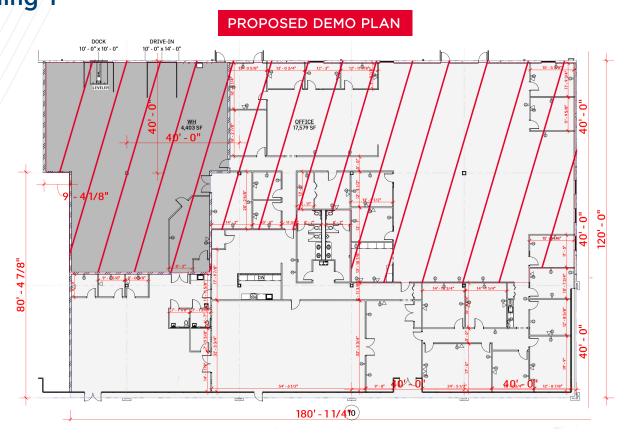

# **Floor** Plan

TOTAL SF AVAILABLE - 21,982 SF

OFFICE - 17,579 SF WAREHOUSE - 4,403 SF