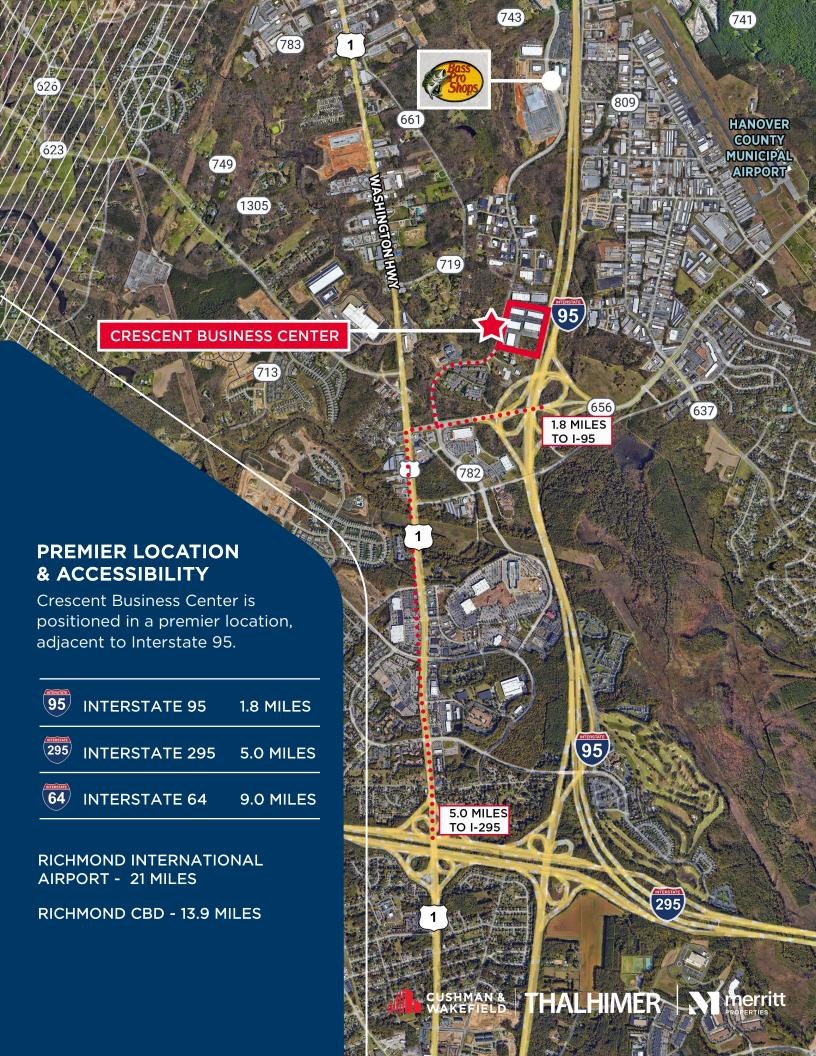

### **CRESCENT BUSINESS CENTER**

#### **LIGHT INDUSTRIAL**

- Located along I-95 at Lakeridge Parkway interchange, 5 miles from I-295, 9 miles from I-64
- Superior access to Richmond and Norfolk (sixth largest port in U.S.)
- 25 minutes to downtown, Richmond International Airport & Innsbrook
- Adjacent to Lakeridge Parkway interchange
- Fiber optic line in Lakeridge Parkway
- Plentiful parking
- Convenient to restaurants & regional mall