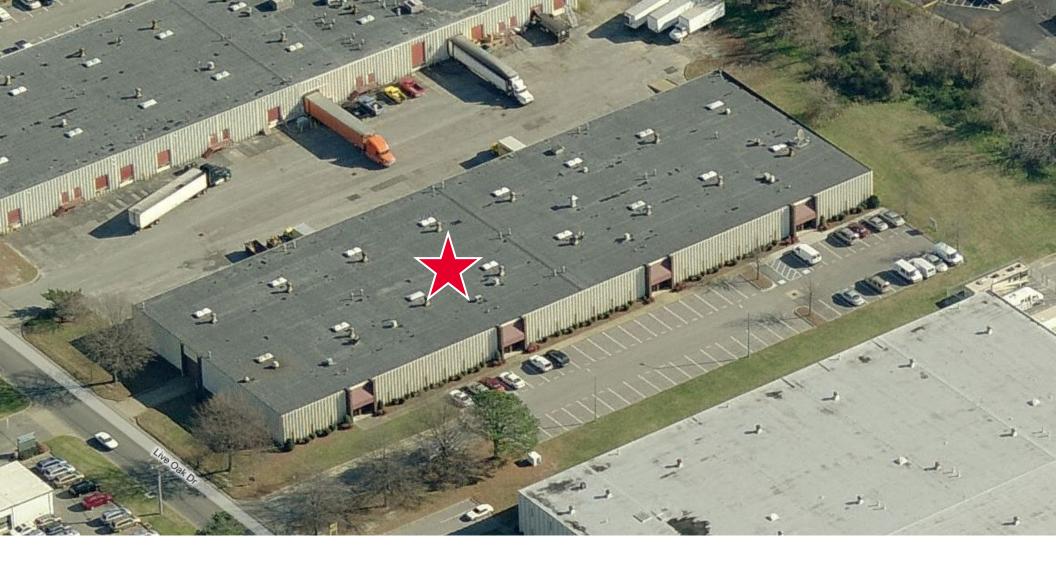

6,600 SF AVAILABLE – SUITE 103

## **International Business Park** 911 Live Oak Drive, Chesapeake, VA

Independently Owned and Operated / A Member of the Cushman & Wakefield Alliance

Cushman & Wakefield | Thalhimer © 2025. No warranty or representation, express or implied, is made to the accuracy or completeness of the information contained herein, and same is submitted subject to errors, omissions, change of price, rental or other conditions, withdrawal without notice, and to any special listing conditions imposed by the property owner(s). As applicable, we make no representation as to the condition of the property (or properties) in question.

| Available SF:   | 6,600 SF Office/Warehouse (100'x132')<br>• 5,000 SF Warehouse<br>• 1,600 SF Office |
|-----------------|------------------------------------------------------------------------------------|
| Ceiling Height: | 16' – 18', column free                                                             |
| Loading:        | One 8' x 8' dock high door and<br>2 personnel rear doors                           |
| Construction:   | Solid precast concrete and block; Fully wet sprinklered; Natural gas heat          |

| Power:      | 3-Phase                                                                           |
|-------------|-----------------------------------------------------------------------------------|
| Location:   | Just minutes from Norfolk, Virginia Beach and 3.5 miles to I-64 I-264 Expressways |
| Lease Rate: | \$11.00 SF/NNN                                                                    |
| OPEX:       | \$2.02 SF/Year                                                                    |