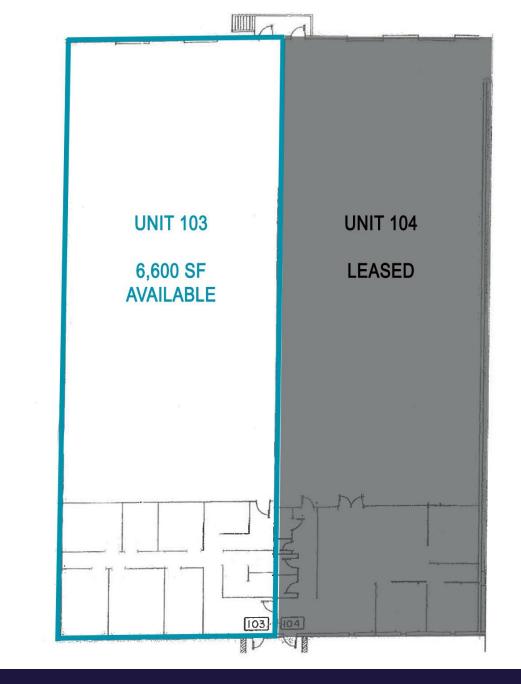

## 911 LIVE OAK DRIVE

Suite 103, Chesapeake, VA 23455

SITE PLAN

6,600 SF AVAILABLE – SUITE 103

| Available SF:   | 6,600 SF Office/Warehouse (100'x132')<br>• 5,000 SF Warehouse<br>• 1,600 SF Office |
|-----------------|------------------------------------------------------------------------------------|
| Ceiling Height: | 16' – 18', column free                                                             |
| Loading:        | One 8' x 8' dock high door and<br>2 personnel rear doors                           |
| Construction:   | Solid precast concrete and block; Fully wet sprinklered; Natural gas heat          |