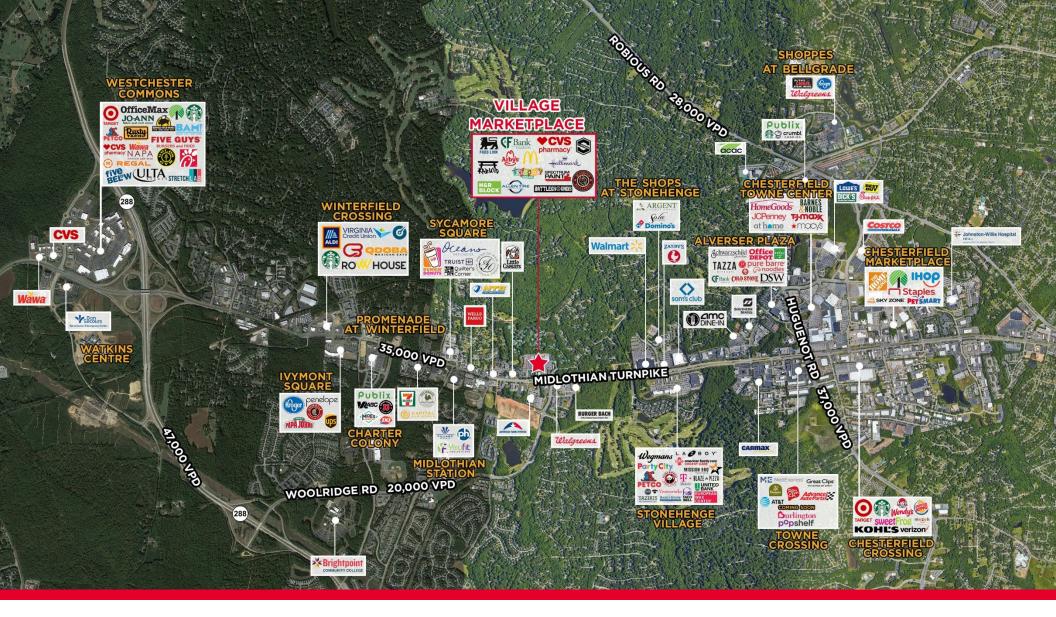

# HIGHLIGHTS

40,000 VPD - MIDLOTHAIN TPKE. (Route 60)

45,000 VPD - ROUTE 288

#### Richmond

- Located off Midothian Turnpike, just 2.5 miles from Route 288
- C-3 zoning allows for a variety of uses
- Multiple points of access
- <u>+</u>2,300 multi family units coming soon within 2-mile radius
- Signalized intersection