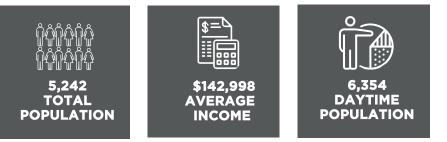

## **DEMOGRAPHICS**

|                           | 1 MILE    | 2 MILES   | 3 MILES   | 5 MILES   |
|---------------------------|-----------|-----------|-----------|-----------|
| Population                | 5,242     | 23,085    | 52,979    | 113,430   |
| Households                | 2,264     | 8,965     | 20,570    | 43,367    |
| Avg. Household Income     | \$142,998 | \$159,665 | \$167,401 | \$159,042 |
| <b>Daytime Population</b> | 6,354     | 26,424    | 60,684    | 112,914   |
| Education (Bachelors+)    | 59.5%     | 64.1%     | 63.5%     | 58%       |