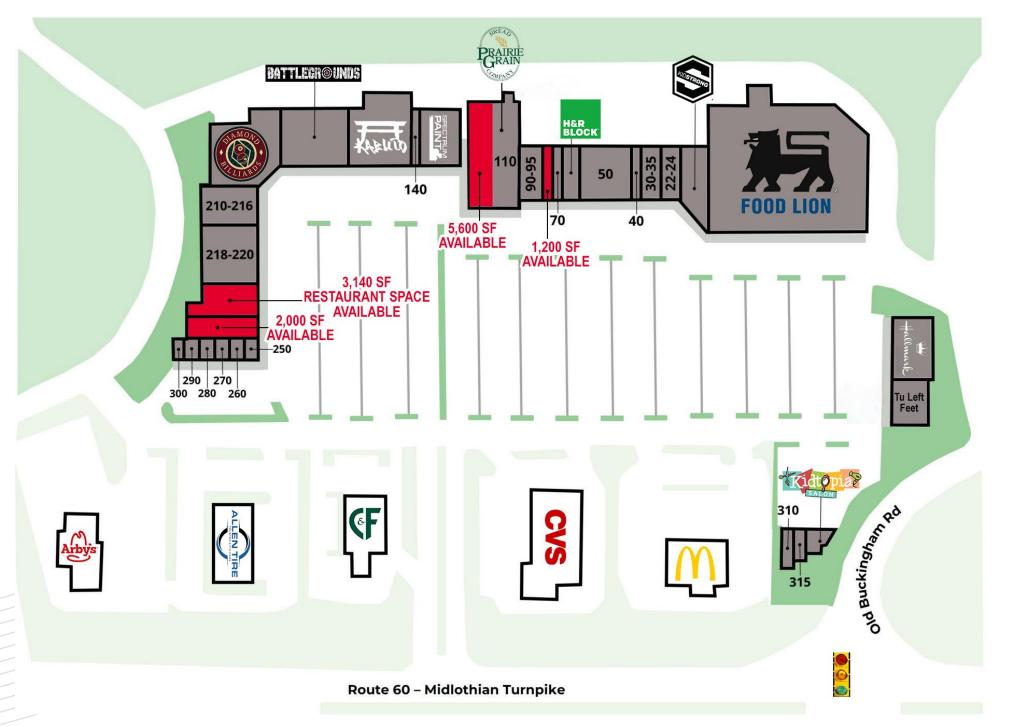

# **FEATURES**

- 3,140 SF SECOND GENERATION RESTAURANT SPACE
- 1,200 5,600 SF RETAIL SPACE
- Food Lion anchored shopping center
- Diverse tenant mix in one of the most affluent areas of

#### **CENTER SITE PLAN**

Danielle Beckstoffer Senior Associate 804 344 7174 danielle.beckstoffer@thalhimer.com

David Crawford First Vice President 804 697 3446 david.crawford@thalhimer.com CUSHMAN & THALHIMER