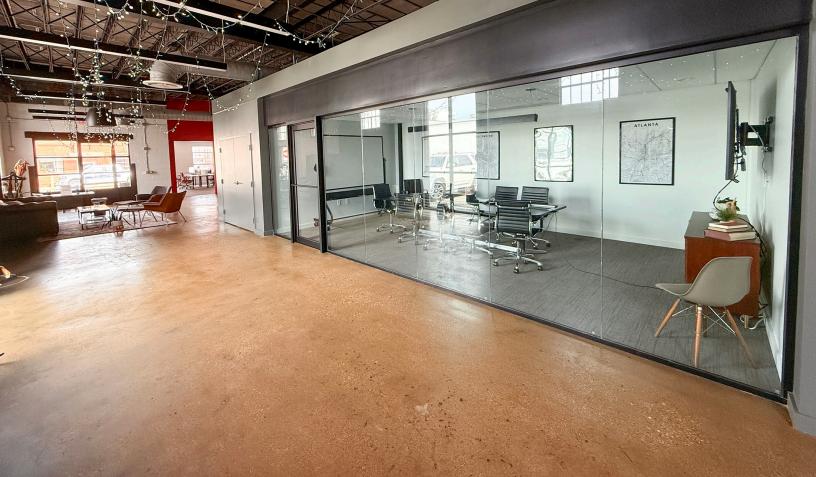

# 3431 W. LEIGH STREET

#### **AMENITIES**

- Ideal Location in Scott's Addition
- Great Visibility
- Amenity-Rich Neighborhood
- Training Room
- Board Room
- Collaborative Kitchen
- Asking Rate Negotiable

**FURNITURE** Fully Furnished