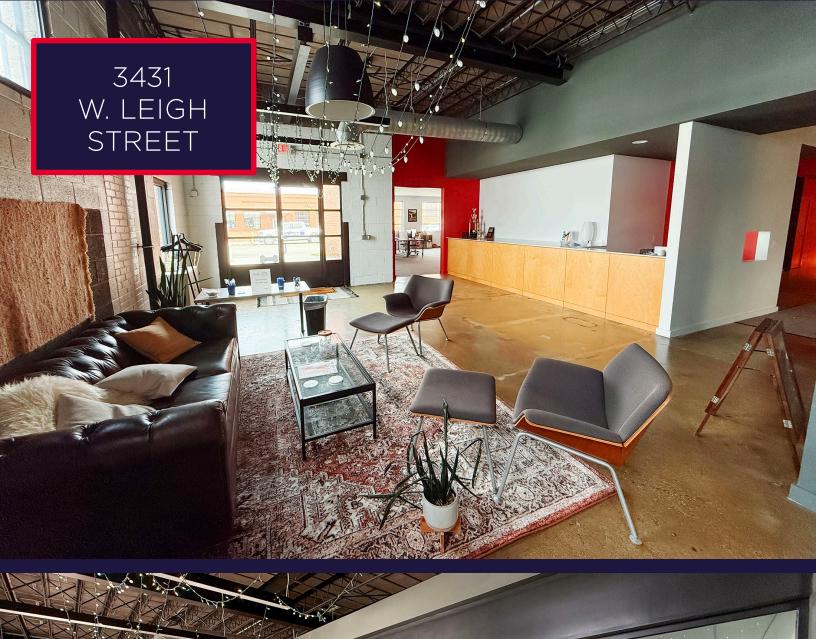

# 3431 W. LEIGH STREET

#### **AMENITIES**

- Ideal Location in Scott's Addition
- Great Visibility
- Amenity-Rich Neighborhood
- Training Room
- Board Room
- Collaborative Kitchen
- Asking Rate Negotiable

**FURNITURE** Fully Furnished