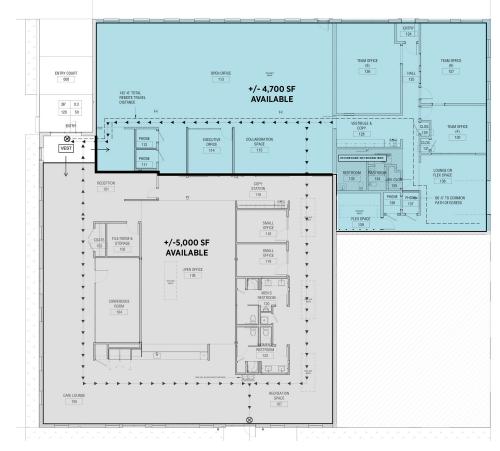

## **AVAILABLE FOR SUBLEASE**

10,355 SF | Can Be Demised From 4,700 SF & 5,000 SF

# **Total SF Available** ±10,355 RSF

# **DEMISING OPTIONS**

±4,700 & ±5,000 SF Demising Options