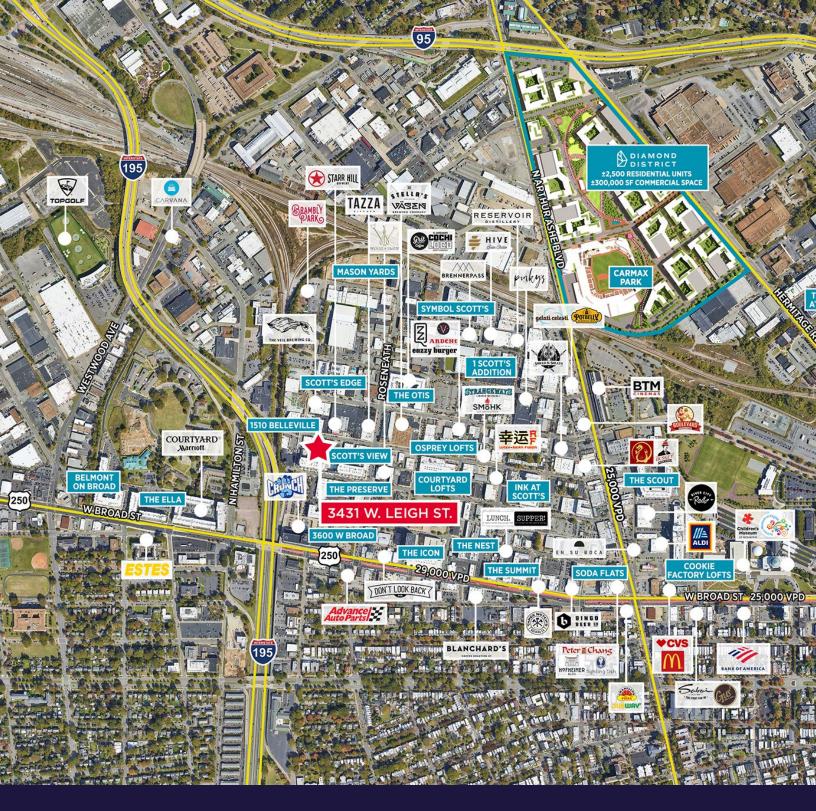

# 3431 W. LEIGH STREET

## SCOTT'S ADDITION SUBMARKET

Scott's Addition, located in Richmond, VA, is an entrepreneurship hotspot.

This historical neighborhood is bordered by The Richmond Museum and Diamond Districts, W. Broad Street and Interstate 95. A wide audience is attracted by the areas numerous bars, breweries, restaurants and more entertainment activities all within walking distance.

#### **MULTI-FAMILY**

1 Scott's Addition (129 Units) Courtyard Lofts (90 Units) Osprey Lofts (30 Units) Otis Apartments (350 Units)

Scott's Collection Apartments (21)

Scott's Collection Apartments (210 Units) Symbol Scott's Addition (202 Units)

The Altamont (31 Units)

The Ella Scott's Addition (250 Units)

The Preserve Scott's Addition (194 Units)

The Scout Scott's Addition (218 Units)

The Westbrook at Brewer's Row (225 Units)

Coming Soon: Ace Apartments (295 Units)

#### **DRINK**

Bingo Beer Co
Buskey Cider
Hofheimer Building Venue
Reservoir Distillery
Starr Hill Beer Hall & Rooftop
The Veil Brewing Company
Three Notch'd Brewing Company
Väsen Brewing Company
Virago Spirits
Fat Dragon Chinese Kitchen & Bar
Brambly Park
Grit Coffee

#### DINING

Lunch.Supper Tazza Kitchen Peter Chang Stella's

Wood & Iron Gameday Restaurant & Bar

Cabo Fish Taco

Kismet Modern Indian

Pinky's

Urban Myth Street Food

ZZQ

### **EXERCISE & FITNESS**

City Barre Crunch Fitness Scott's Addition Pure Fitness RVA

Turn Cardio Jam Studio

Vintage Boxing Gym

#### **ENTERTAINMENT**

Top Golf

River City Roll

Ruff Canine Club

Shield N Sheath Hatchet House

The Edge Golf Academy

**Bow Tie Cinemas** 