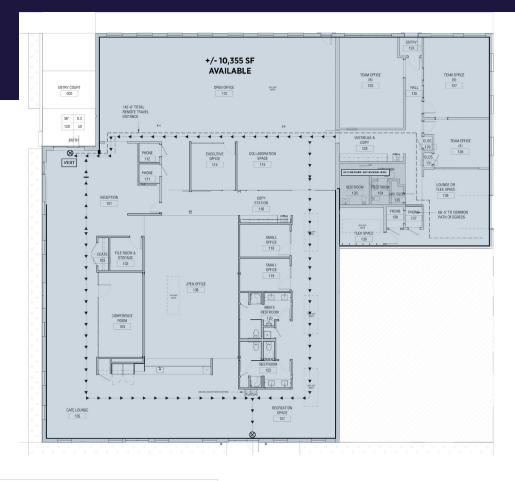

## **AVAILABLE FOR SUBLEASE**

10,355 SF | Can Be Demised From 4,700 SF & 5,000 SF

# **Total SF Available** ±10,355 RSF

# **DEMISING OPTIONS**

±4,700 & ±5,000 SF Demising Options