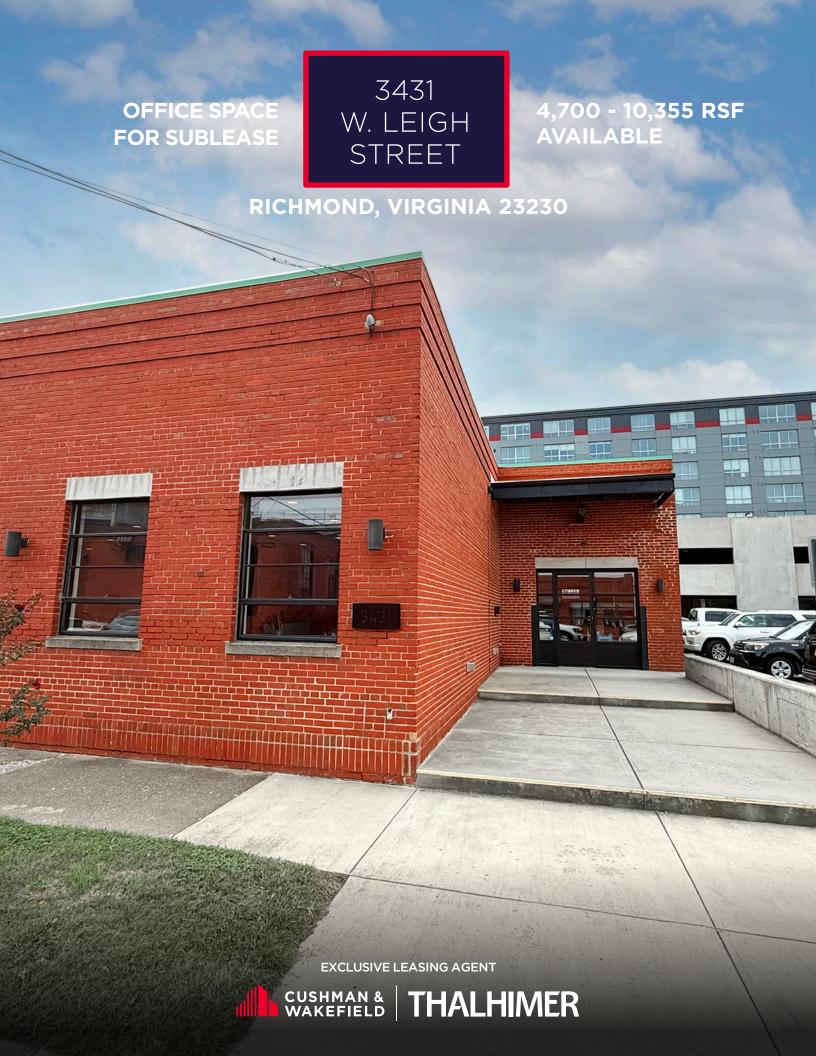

## **AVAILABLE FOR SUBLEASE**

10,355 SF | Can Be Demised From 4,700 SF & 5,000 SF

# 3431 W. LEIGH STREET

# **Total SF Available** ±10,355 RSF