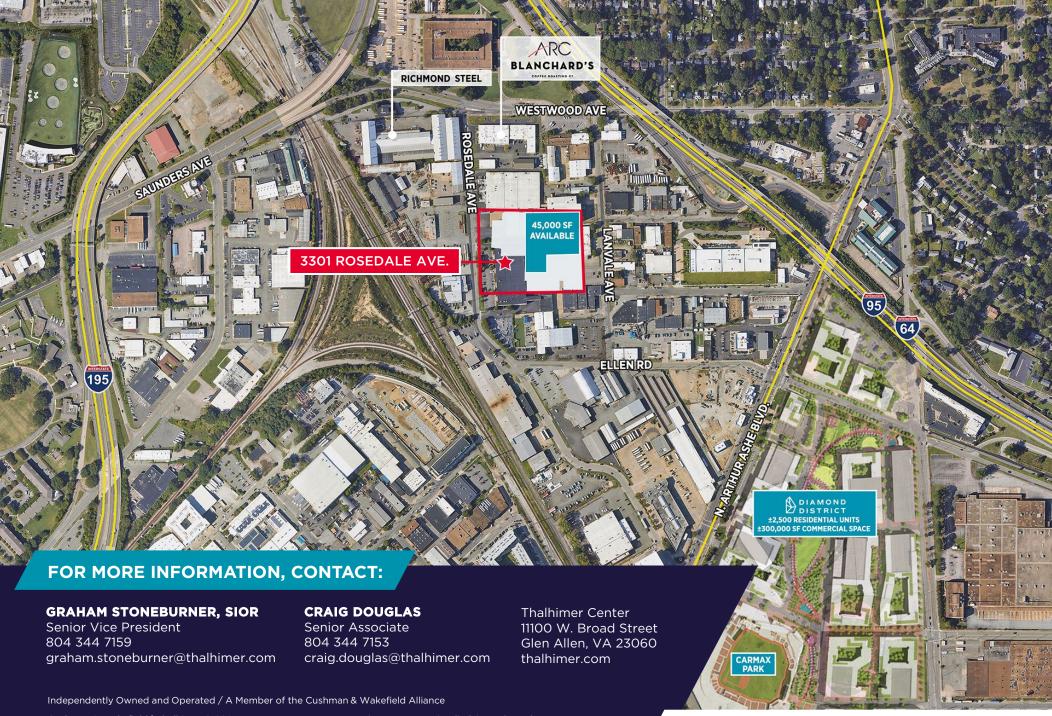

### OFFICE/WAREHOUSE

- Exposure to I-95, I-64
- Great central location
- Less than 1 mile to I-95, I-64 & I-195