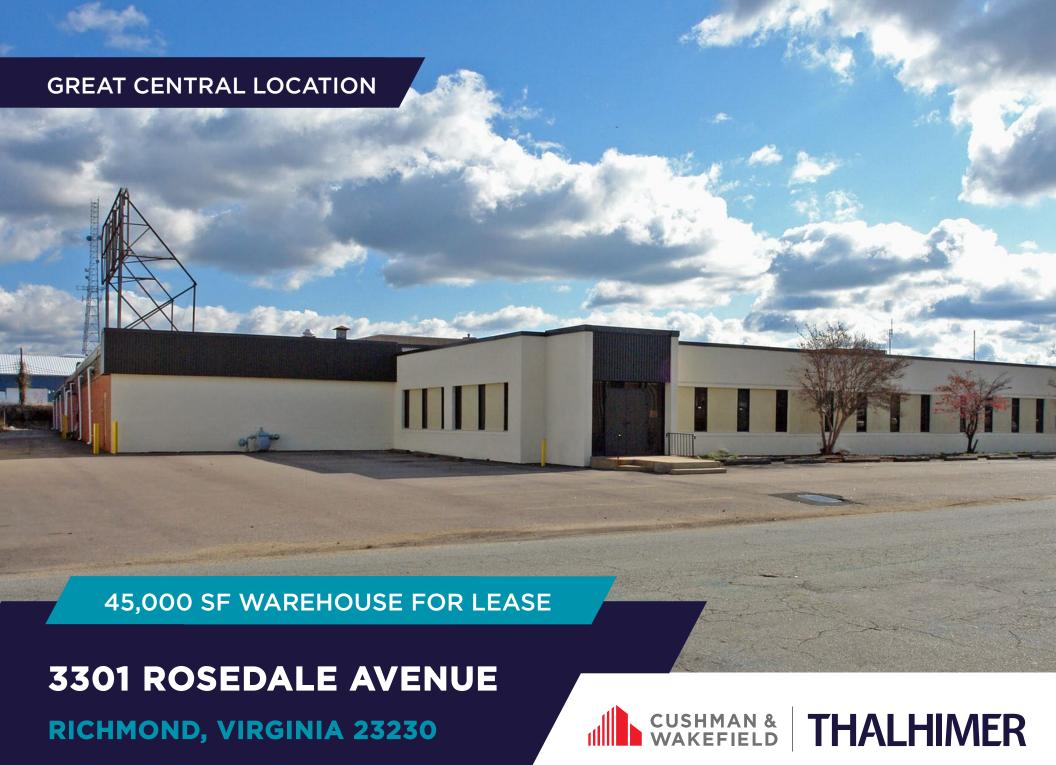

# **3301 ROSEDALE AVENUE**

Richmond, Virginia 23230

### OFFICE/WAREHOUSE

- Exposure to I-95, I-64
- Great central location
- Less than 1 mile to I-95, I-64 & I-195

#### **LOADING**

5 Docks 1 Drive-In Door

**45,000 SF** Available Space

**14'**Ceiling Height

**B-7**Zoning