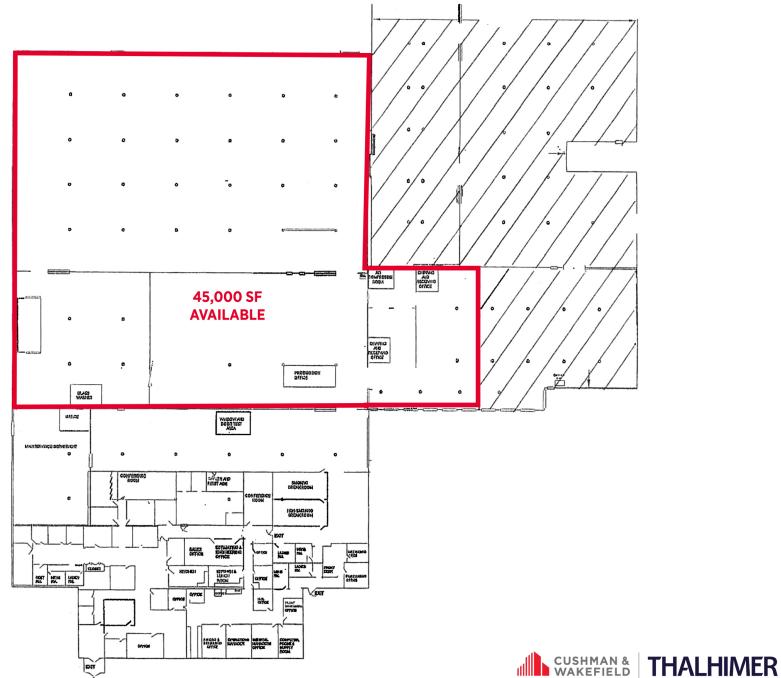

# **PROPERTY**

Richmond, Virginia 23230

**Site Plan** 

Cushman & Wakefield | Thalhimer © 2025. No warranty or representation, express or implied, is made to the accuracy or completeness of the information contained herein, and same is submitted subject to errors, omissions, change of price, rental or other conditions, withdrawal without notice, and to any special listing conditions imposed by the property owner(s). As applicable, we make no representation as to the condition of the property (or properties) in question.

#### **LOADING**

5 Docks 1 Drive-In Door

**45,000 SF** Available Space

**14'**Ceiling Height

**B-7**Zoning