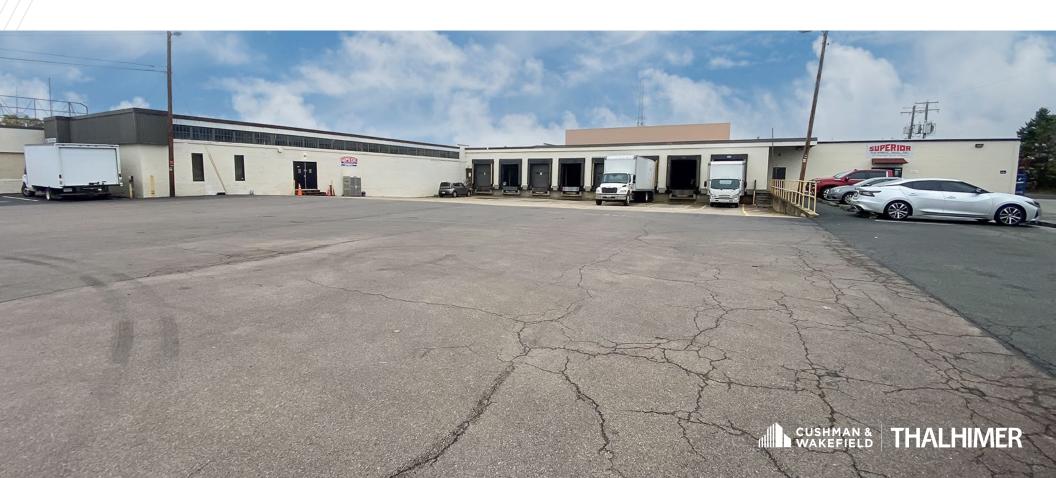

#### **LOADING**

5 Docks 1 Drive-In Door

**45,000 SF** Available Space

**14'**Ceiling Height

**B-7**Zoning