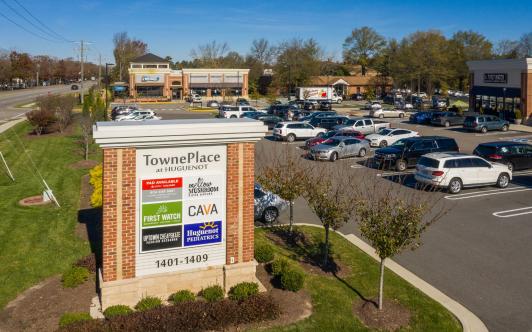

### TownePlace at Huguenot

**Huguenot Rd & Kroger Center Blvd | Midlothian, VA** 

### PROPERTY HIGHLIGHTS

- Fully Leased
- Great visibility, co-tenancy and traffic in one of Richmond's highest income areas
- 50,000 VPD at intersection
- Signalized intersection

| D    | emographics       |          |           |           |
|------|-------------------|----------|-----------|-----------|
| /    |                   | 1 Mile   | 3 Miles   | 5 Miles   |
| Po   | opulation         | 5,279    | 56,184    | 119,844   |
| No   | o. of Households  | 2, 506   | 21,719    | 46,538    |
| A    | vg. HH Income     | \$91,315 | \$121,043 | \$123,460 |
| / Da | aytime Population | 15,949   | 33,741    | 65,911    |