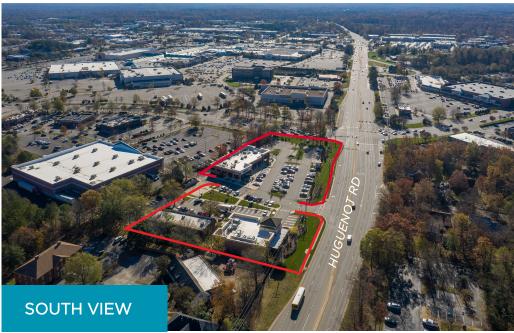

### TownePlace at Huguenot

**Huguenot Rd & Kroger Center Blvd | Midlothian, VA** 

### PROPERTY HIGHLIGHTS

- Fully Leased
- Great visibility, co-tenancy and traffic in one of Richmond's highest income areas
- 50,000 VPD at intersection
- Signalized intersection

| D    | emographics       |          |           |           |
|------|-------------------|----------|-----------|-----------|
| /    |                   | 1 Mile   | 3 Miles   | 5 Miles   |
| Po   | opulation         | 5,279    | 56,184    | 119,844   |
| No   | o. of Households  | 2, 506   | 21,719    | 46,538    |
| A    | vg. HH Income     | \$91,315 | \$121,043 | \$123,460 |
| / Da | aytime Population | 15,949   | 33,741    | 65,911    |