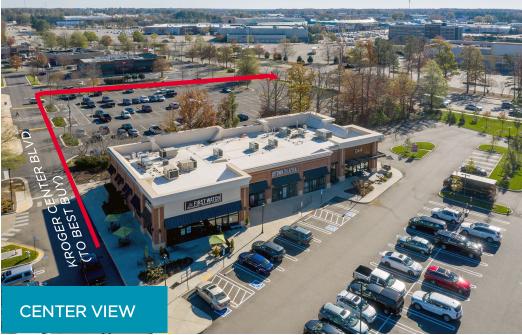

### TownePlace at Huguenot

**Huguenot Rd & Kroger Center Blvd | Midlothian, VA** 

### PROPERTY HIGHLIGHTS

- Fully Leased
- Great visibility, co-tenancy and traffic in one of Richmond's highest income areas
- 50,000 VPD at intersection
- Signalized intersection

| D    | emographics       |          |           |           |
|------|-------------------|----------|-----------|-----------|
| /    |                   | 1 Mile   | 3 Miles   | 5 Miles   |
| Po   | opulation         | 5,279    | 56,184    | 119,844   |
| No   | o. of Households  | 2, 506   | 21,719    | 46,538    |
| A    | vg. HH Income     | \$91,315 | \$121,043 | \$123,460 |
| / Da | aytime Population | 15,949   | 33,741    | 65,911    |