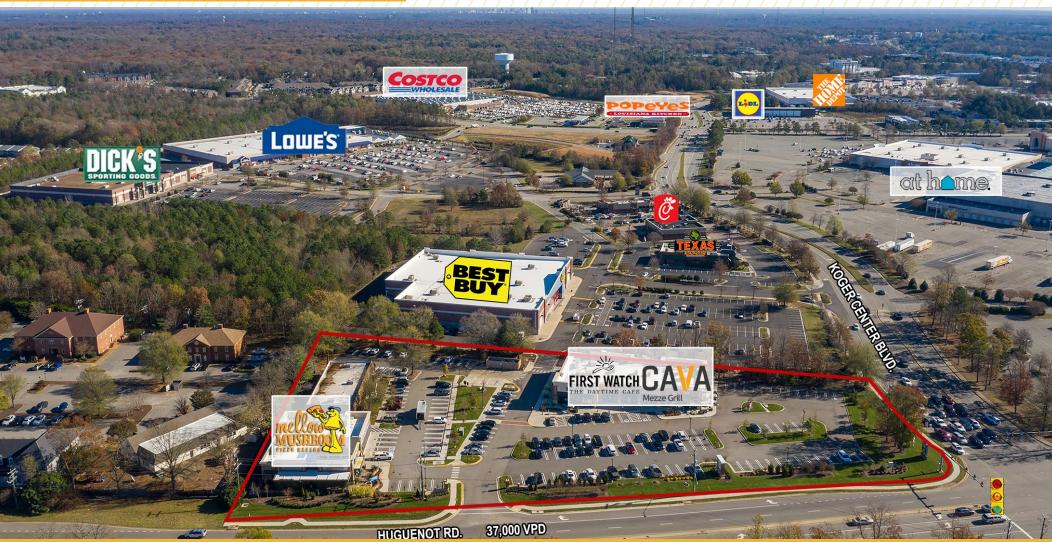

### TownePlace at Huguenot

**Huguenot Rd & Kroger Center Blvd | Midlothian, VA** 

### PROPERTY HIGHLIGHTS

- Fully Leased
- Great visibility, co-tenancy and traffic in one of Richmond's highest income areas
- 50,000 VPD at intersection
- Signalized intersection

| D    | emographics       |          |           |           |
|------|-------------------|----------|-----------|-----------|
| /    |                   | 1 Mile   | 3 Miles   | 5 Miles   |
| Po   | opulation         | 5,279    | 56,184    | 119,844   |
| No   | o. of Households  | 2, 506   | 21,719    | 46,538    |
| A    | vg. HH Income     | \$91,315 | \$121,043 | \$123,460 |
| / Da | aytime Population | 15,949   | 33,741    | 65,911    |