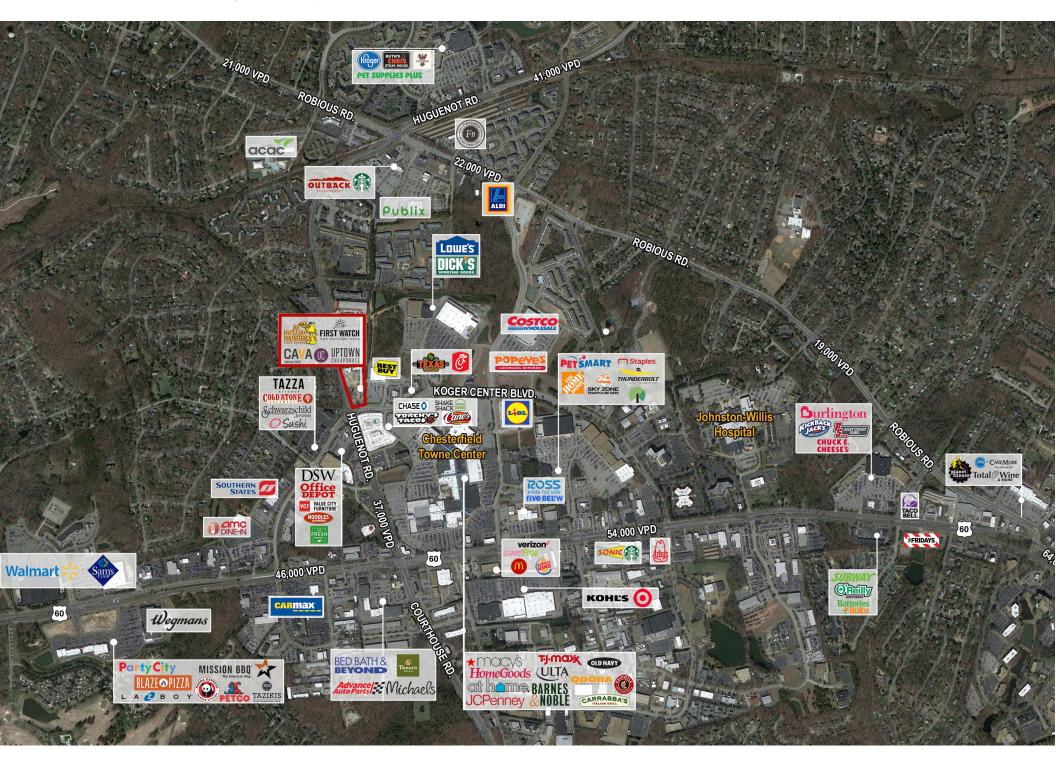

### TownePlace at Huguenot

**Huguenot Rd & Kroger Center Blvd | Midlothian, VA** 

### PROPERTY HIGHLIGHTS

- Fully Leased
- Great visibility, co-tenancy and traffic in one of Richmond's highest income areas
- 50,000 VPD at intersection
- Signalized intersection

| D    | emographics       |          |           |           |
|------|-------------------|----------|-----------|-----------|
| /    |                   | 1 Mile   | 3 Miles   | 5 Miles   |
| Po   | opulation         | 5,279    | 56,184    | 119,844   |
| No   | o. of Households  | 2, 506   | 21,719    | 46,538    |
| A    | vg. HH Income     | \$91,315 | \$121,043 | \$123,460 |
| / Da | aytime Population | 15,949   | 33,741    | 65,911    |