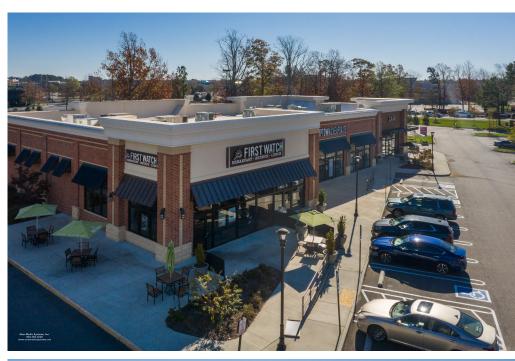

### TownePlace at Huguenot

**Huguenot Rd & Kroger Center Blvd | Midlothian, VA** 

### PROPERTY HIGHLIGHTS

- Fully Leased
- Great visibility, co-tenancy and traffic in one of Richmond's highest income areas
- 50,000 VPD at intersection
- Signalized intersection

| D    | emographics       |          |           |           |
|------|-------------------|----------|-----------|-----------|
| /    |                   | 1 Mile   | 3 Miles   | 5 Miles   |
| Po   | opulation         | 5,279    | 56,184    | 119,844   |
| No   | o. of Households  | 2, 506   | 21,719    | 46,538    |
| A    | vg. HH Income     | \$91,315 | \$121,043 | \$123,460 |
| / Da | aytime Population | 15,949   | 33,741    | 65,911    |