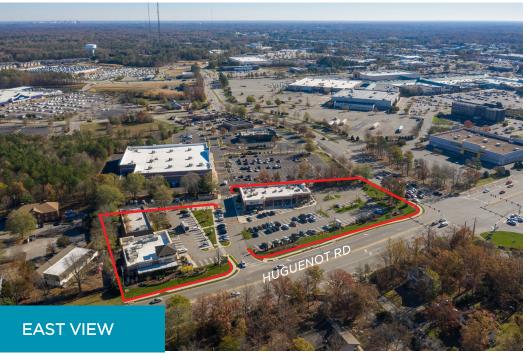

### TownePlace at Huguenot

**Huguenot Rd & Kroger Center Blvd | Midlothian, VA** 

### PROPERTY HIGHLIGHTS

- Fully Leased
- Great visibility, co-tenancy and traffic in one of Richmond's highest income areas
- 50,000 VPD at intersection
- Signalized intersection

| D    | emographics       |          |           |           |
|------|-------------------|----------|-----------|-----------|
| /    |                   | 1 Mile   | 3 Miles   | 5 Miles   |
| Po   | opulation         | 5,279    | 56,184    | 119,844   |
| No   | o. of Households  | 2, 506   | 21,719    | 46,538    |
| A    | vg. HH Income     | \$91,315 | \$121,043 | \$123,460 |
| / Da | aytime Population | 15,949   | 33,741    | 65,911    |