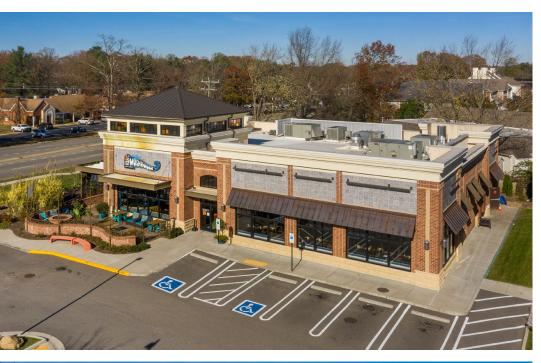

### TownePlace at Huguenot

**Huguenot Rd & Kroger Center Blvd | Midlothian, VA** 

### PROPERTY HIGHLIGHTS

- Fully Leased
- Great visibility, co-tenancy and traffic in one of Richmond's highest income areas
- 50,000 VPD at intersection
- Signalized intersection

| D    | emographics       |          |           |           |
|------|-------------------|----------|-----------|-----------|
| /    |                   | 1 Mile   | 3 Miles   | 5 Miles   |
| Po   | opulation         | 5,279    | 56,184    | 119,844   |
| No   | o. of Households  | 2, 506   | 21,719    | 46,538    |
| A    | vg. HH Income     | \$91,315 | \$121,043 | \$123,460 |
| / Da | aytime Population | 15,949   | 33,741    | 65,911    |