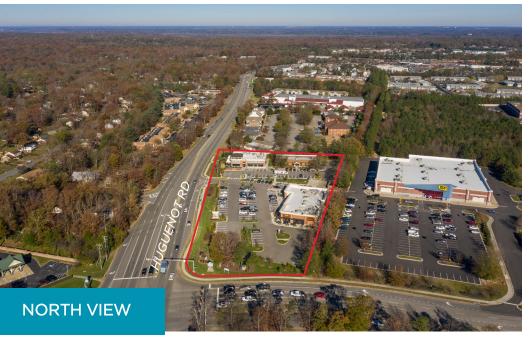

### TownePlace at Huguenot

**Huguenot Rd & Kroger Center Blvd | Midlothian, VA** 

### PROPERTY HIGHLIGHTS

- Fully Leased
- Great visibility, co-tenancy and traffic in one of Richmond's highest income areas
- 50,000 VPD at intersection
- Signalized intersection

| D    | emographics       |          |           |           |
|------|-------------------|----------|-----------|-----------|
| /    |                   | 1 Mile   | 3 Miles   | 5 Miles   |
| Po   | opulation         | 5,279    | 56,184    | 119,844   |
| No   | o. of Households  | 2, 506   | 21,719    | 46,538    |
| A    | vg. HH Income     | \$91,315 | \$121,043 | \$123,460 |
| / Da | aytime Population | 15,949   | 33,741    | 65,911    |