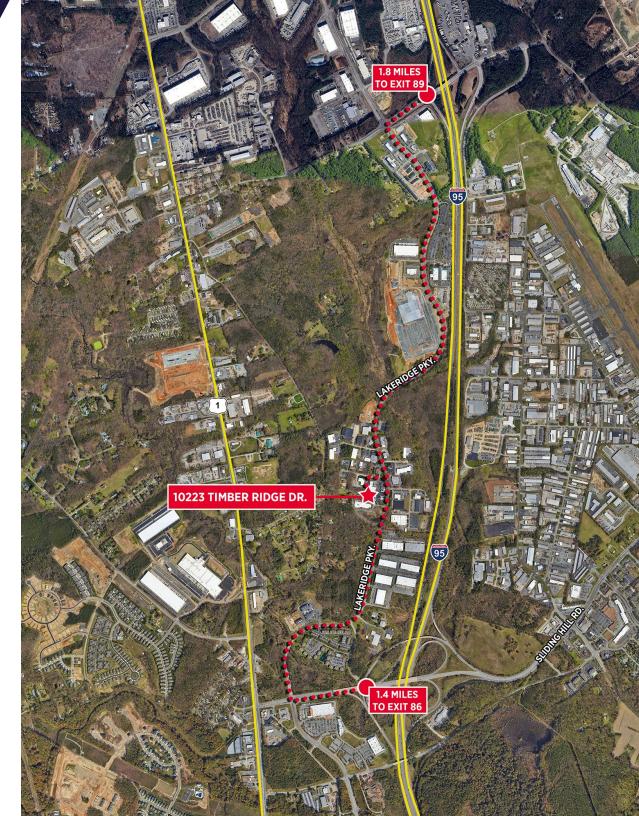

#### **18,940 SF** TOTAL BUILDING SIZE

**LOCATION** GREAT INTERSTATE ACCESS I-95 NORTH CORRIDOR 1.4 MILES TO INTERSTATE

<u></u> ଜୁଣ୍ଣା'

15′

**LOADING** 3 DOCK DOORS 1 DRIVE-IN (12' X 14')

**CEILING HEIGHT** 