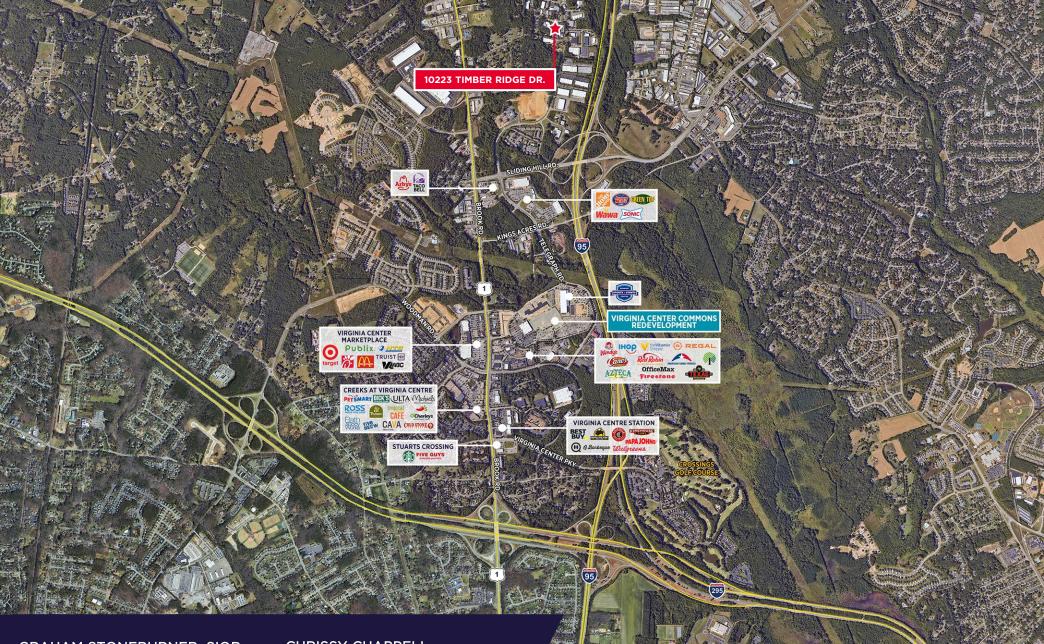

#### **18,940 SF** TOTAL BUILDING SIZE

**LOCATION** GREAT INTERSTATE ACCESS I-95 NORTH CORRIDOR 1.4 MILES TO INTERSTATE

<u></u> ଜୁଣ୍ଣା'

15′

**LOADING** 3 DOCK DOORS 1 DRIVE-IN (12' X 14')

**CEILING HEIGHT** 