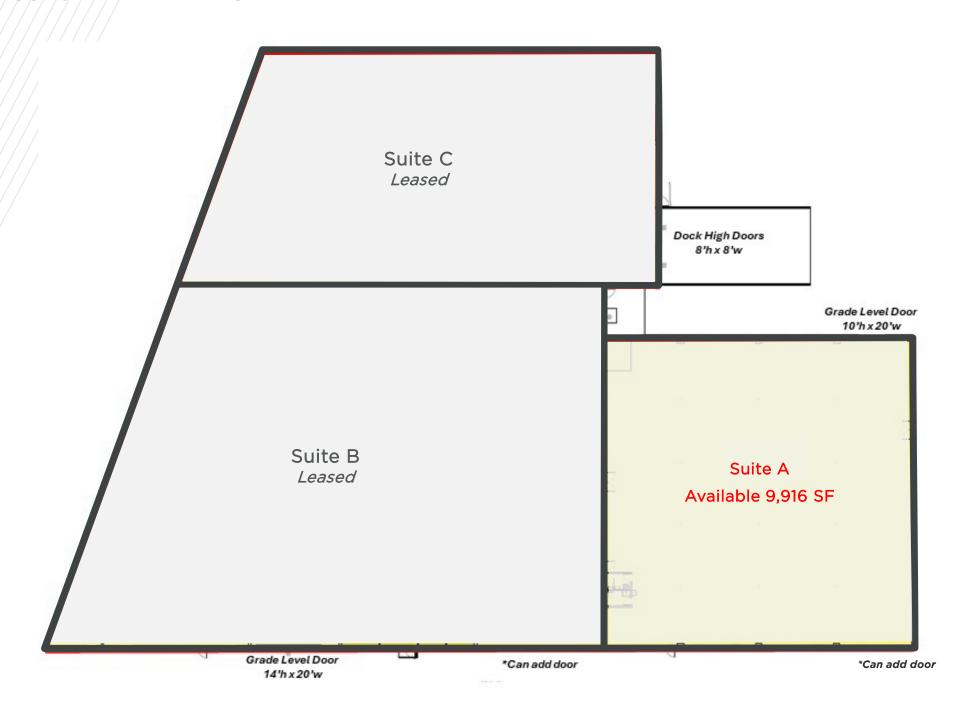

### **Property Details**

**Building Size:** 39,008 SF

Suite A: 9,916 SF AvailableSuite B: 18,377 SF LeasedSuite C: 10,684 SF Leased

Available: 9.916 SF

Office: 10%

Year Renovated: 2025

**Construction:** Masonry

**Zoning:** I-L (light industrial)

**Power:** 3-Phase 120/208v 800 amps

**Loading:** One (1) 10'h x 20'w grade-level door

**Incentives:** Available - Norfolk Enterprise Zone

Miscellaneous: Sprinkler System, one office, storage,

and one restroom

Lease Rate: \$8.25 NNN PSF

**OPEX:** \$1.95 PSF

(current estimate)

# FLOOR PLAN 3320 TAIT TERRACE