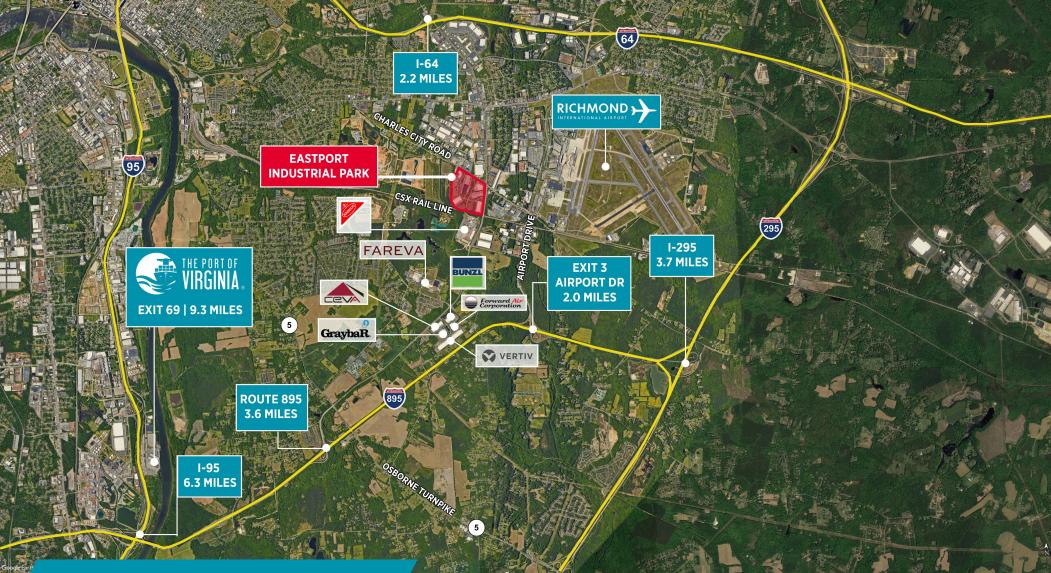

### **Property Features**

**EASTPORT** is a 98-acre light industrial/warehouse/distribution park strategically located in Greater Richmond, Virginia near the intersection of Charles City Road and East Laburnum Avenue, close to the Richmond International Airport and just minutes to I-64, I-295 and I-95.