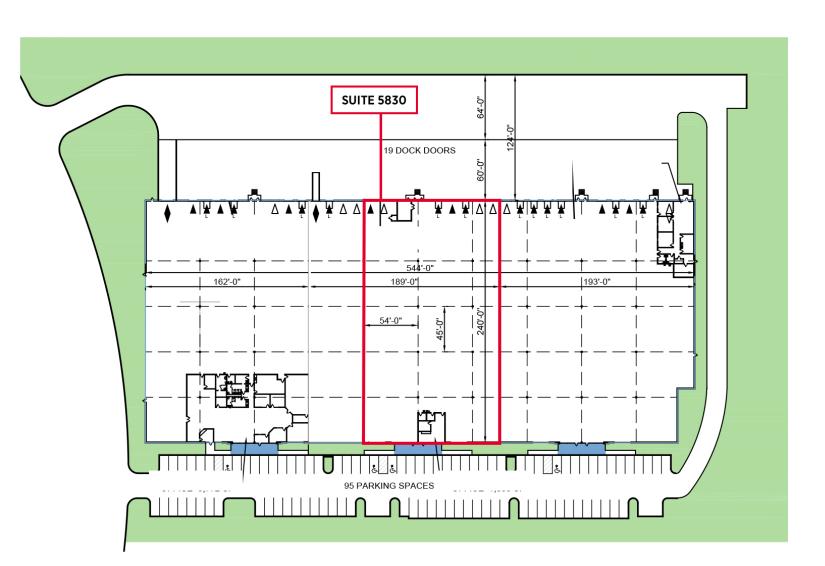

**Eastport** can accommodate space needs from 4,000 to 250,000 SF with flexible spaces finished to meet your company's needs.

| Suite 5830 | <b>32,221 SF (Includes 1,000 SF Office)</b><br>4 docks, 2 with levelers<br>3 knockout positions to add additional<br>docks, if needed |
|------------|---------------------------------------------------------------------------------------------------------------------------------------|
| Timing:    | Available 10/1/25                                                                                                                     |

| Building Size: | 130,254 Total SF |
|----------------|------------------|
| Year Built:    | 2015             |
| Zoning:        | M-2              |
| Clear Height:  | 28'              |
| Columns:       | 54' x 45'        |
| Sprinkler:     | ESFR             |
| Electric       | 400 amp, 3 phase |

#### LEGEND:

- DOCK POSITION
- DOCK POSITION W/LEVELER
- $\Delta$  FUTURE DOCK POSITION
- DRIVE-IN DOOR
- LAND