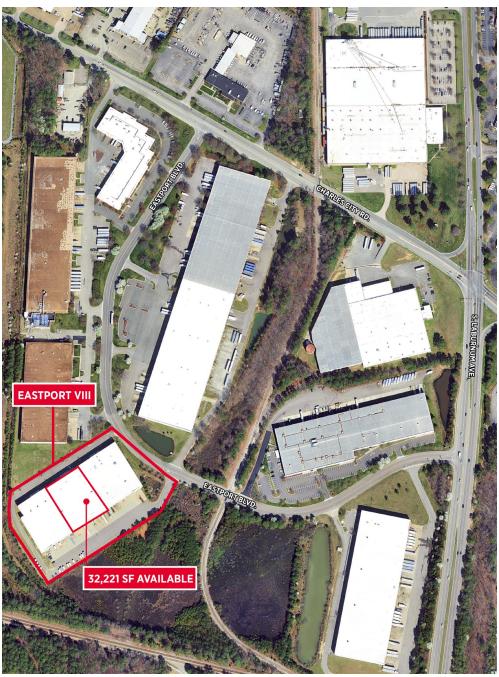

32,221 SF OF CLASS A INDUSTRIAL FOR LEASE

EASTPORT VIII 5800-5850 Eastport Blvd. Richmond, Virginia 23231

OWNED BY AN AFFILIATE OF

### **Property Features**

**EASTPORT** is a 98-acre light industrial/warehouse/distribution park strategically located in Greater Richmond, Virginia near the intersection of Charles City Road and East Laburnum Avenue, close to the Richmond International Airport and just minutes to I-64, I-295 and I-95.

**Eastport** can accommodate space needs from 4,000 to 250,000 SF with flexible spaces finished to meet your company's needs.

| Suite 5830 | <b>32,221 SF (Includes 1,000 SF Office)</b><br>4 docks, 2 with levelers<br>3 knockout positions to add additional<br>docks, if needed |
|------------|---------------------------------------------------------------------------------------------------------------------------------------|
| Timing:    | Available 10/1/25                                                                                                                     |