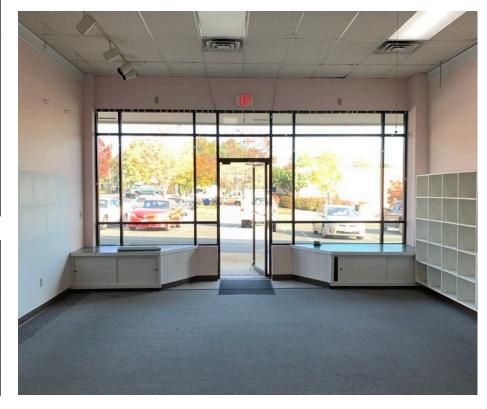

# PROPERTY **FEATURES**

- Suite 188 1,680 SF AVAILABLE
- Available August 1, 2025
- Space features: bright, open space with rear storage area
- Easy to refinish to retail or office use
- Easy access from Route 29 (53,000 VPD) and Hillsdale Drive
- Join strong, local tenant mix
- · Ample onsite parking