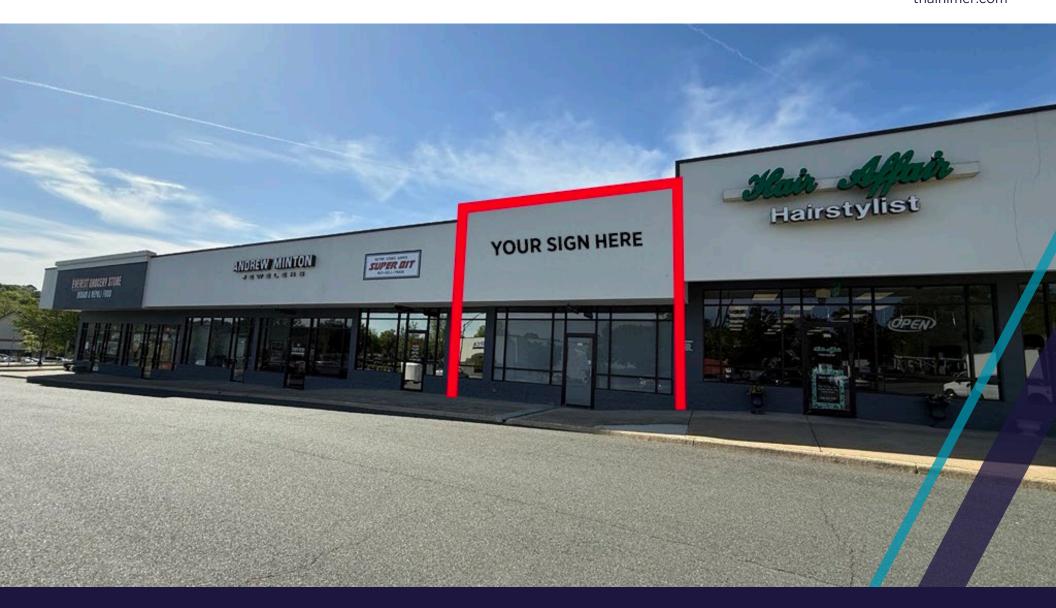

# PROPERTY **FEATURES**

- Suite 188 1,680 SF AVAILABLE
- Available August 1, 2025
- Space features: bright, open space with rear storage area
- Easy to refinish to retail or office use
- Easy access from Route 29 (53,000 VPD) and Hillsdale Drive
- Join strong, local tenant mix
- · Ample onsite parking