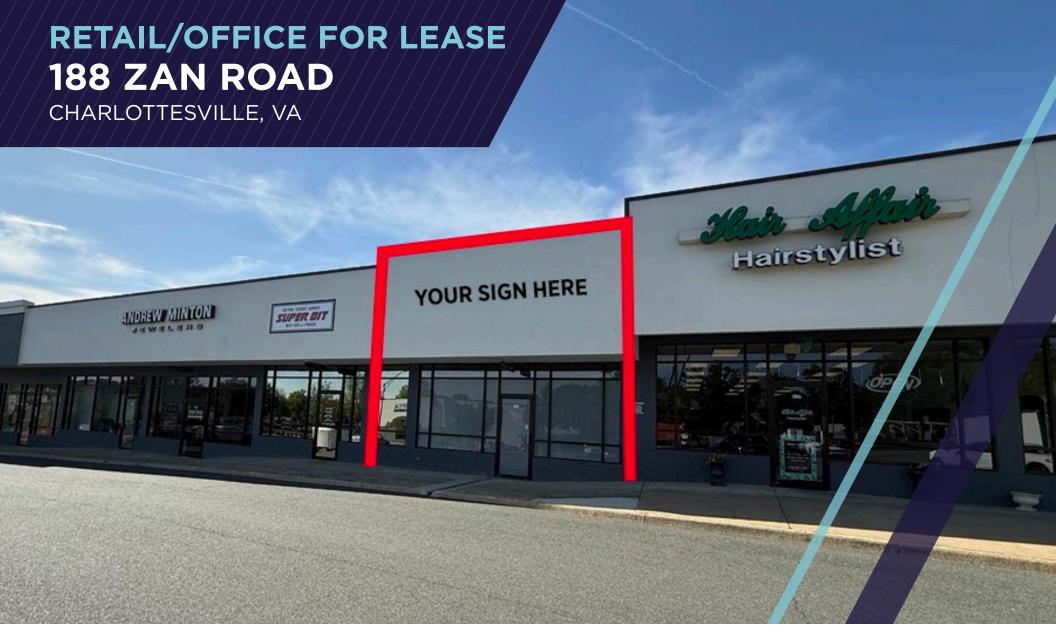

# PROPERTY **FEATURES**

- Suite 188 1,680 SF AVAILABLE
- Available August 1, 2025
- Space features: bright, open space with rear storage area
- Easy to refinish to retail or office use
- Easy access from Route 29 (53,000 VPD) and Hillsdale Drive
- Join strong, local tenant mix
- · Ample onsite parking