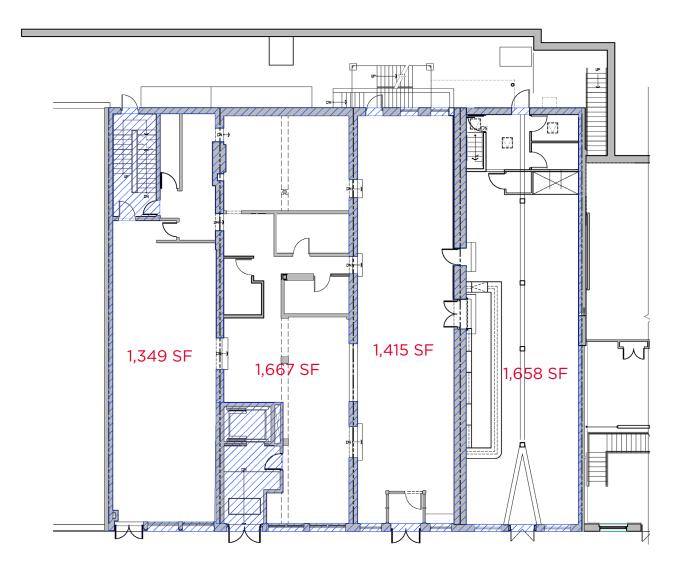

istoric Shockoe Slip
- 2<sup>nd</sup> generation restaurant infrastructure in place
- Walkable to Shockoe Slip office and hotels
- Dry storage available in basement
- Landlord would consider demising



2





### DEMOGRAPHICS

|                               | 1 Mile   | 3 Mile   | 5 Mile   |
|-------------------------------|----------|----------|----------|
| 2024 Population               | 22,756   | 134,319  | 259,747  |
| 2029 Projected Population     | 25,031   | 139,388  | 266,3336 |
| 2024 Households               | 14,203   | 63,261   | 117,776  |
| 2024 Average Household Income | \$84,341 | \$87,903 | \$92,361 |
| Daytime Population            | 79,065   | 133,670  | 204,917  |
| 2024 Median Age               | 29.7     | 31.2     | 33.8     |



# 1212 E. CARY STREET SITE PLAN



## 1212 E. CARY STREET AERIAL





ANNIE O'CONNOR Senior Vice President

804 697 3451 annie.oconnor@thalhimer.com KATIE SIEGEL Associate

804 344 7188 katie.siegel@thalhimer.com



Thalhimer Center 11100 W. Broad Street Glen Allen, VA 23060 thalhimer.com

Independently Owned and Operated / A Member of the Cushman & Wakefield Alliance

Cushman & Wakefield | Thalhimer © 2025. No warranty or representation, express or implied, is made to the accuracy or completeness of the information contained herein, and same is submitted subject to errors, omissions, change of price, rental or other conditions, withdrawal without notice, and to any special listing conditions imposed by the property owner(s). As applicable, we make no representation as to the condition of the property (or properties) in q