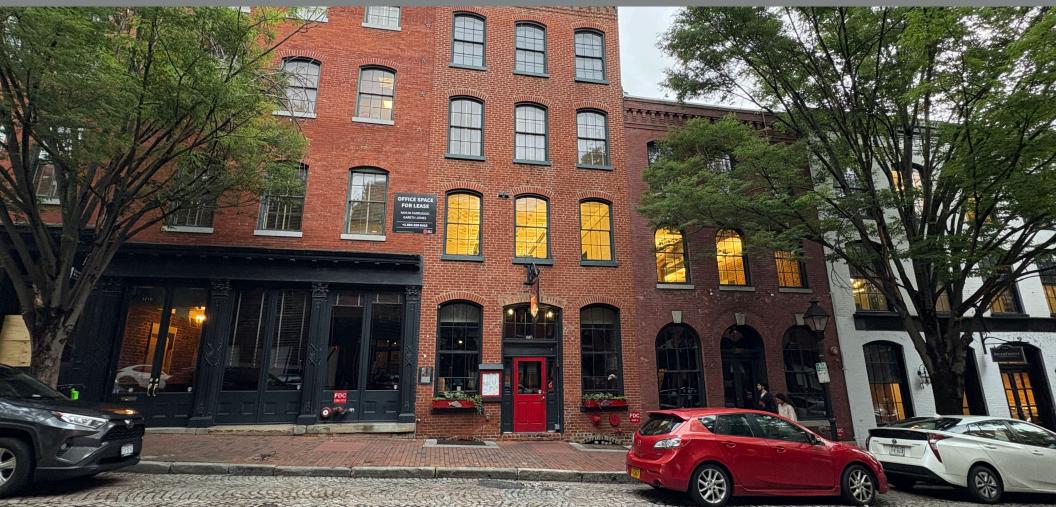

# 1212 E. CARY STREET PROPERTY FEATURES

#### FEATURES

- 6,089 SF
- Located in the heart of historic Shockoe Slip
- 2<sup>nd</sup> generation restaurant infrastructure in place
- Walkable to Shockoe Slip office and hotels
- Dry storage available in basement
- Landlord would consider demising