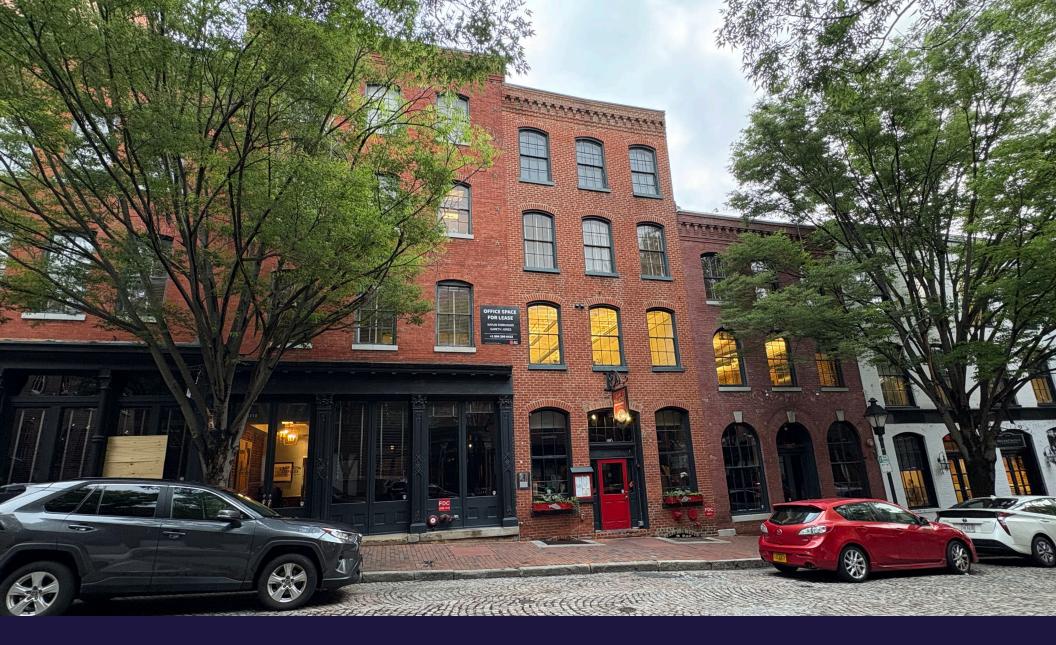

# 1212 E. CARY STREET PROPERTY FEATURES

#### FEATURES

- 6,089 SF
- Located in the heart of historic Shockoe Slip
- 2<sup>nd</sup> generation restaurant infrastructure in place
- Walkable to Shockoe Slip office and hotels
- Dry storage available in basement
- Landlord would consider demising