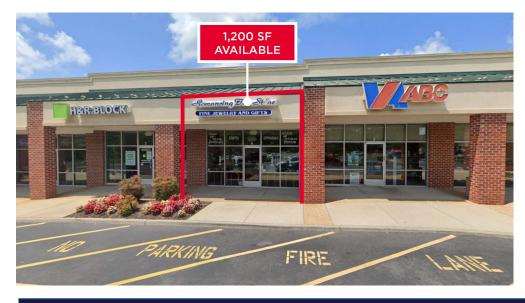

## PROPERTY FEATURES

### **FEATURES**

- 1,200 SF Available
- Located adjacent to King William Shopping Center

8,412 5 MILE POPULATION

5,903 5 MILE DAYTIME POPULATION

3 MILE POPULATION

\$100,805 1 MILE AVERAGE HOUSEHOLD INCOME