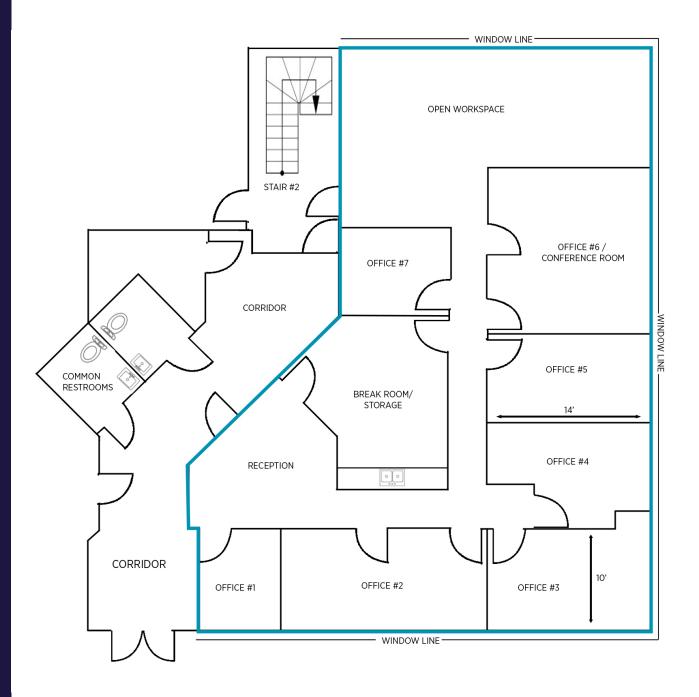

## PROPERTY FEATURES

- Great Location Easy access to Short Pump & I-64
- Ample on-site parking
- Building & suite signage available

Suite 100

2.745 SF

- 1ST FLOOR
- Reception Area
- Perimeter offices and conferencing
- Large open workspace
- Break Room
- Exterior windows on three sides

## **SUITE 100 FLOORPLAN**