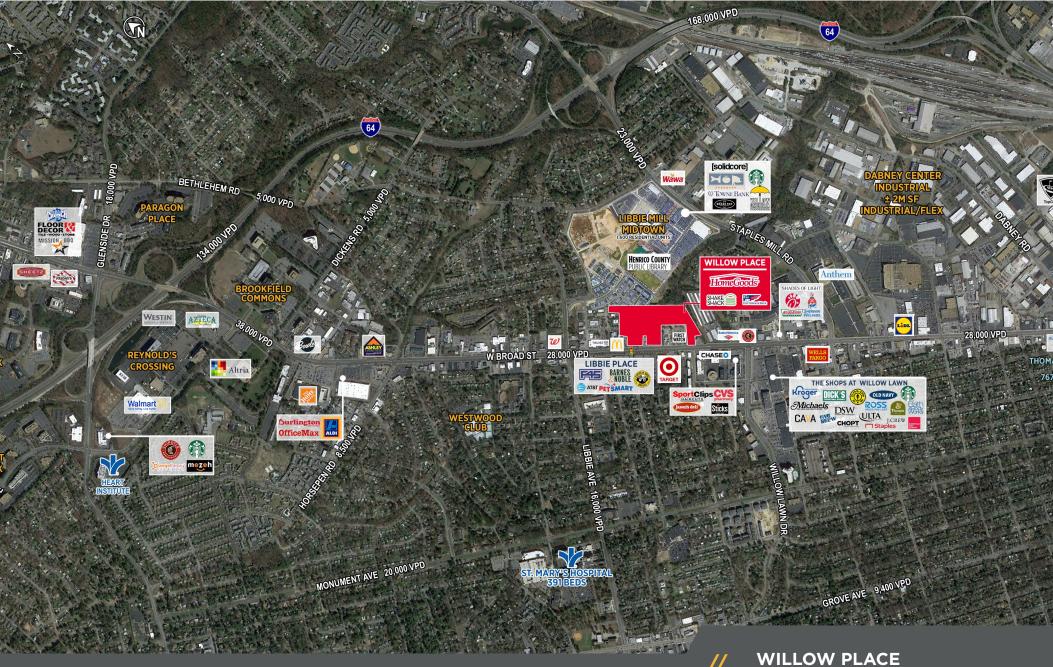

**WILL** 5402-

5402-5488 West Broad Street

#### **Redevelopment Complete**

- Site Opportunities Available
  ✓ Junior Anchor Position 5,600 SF
  - $\checkmark\,$  In-line and End-caps 1,280-5,600 SF
- Willow Lawn | Midtown Market
- Great Libbie Avenue and West Broad location
- Multiple points of access / signalized access