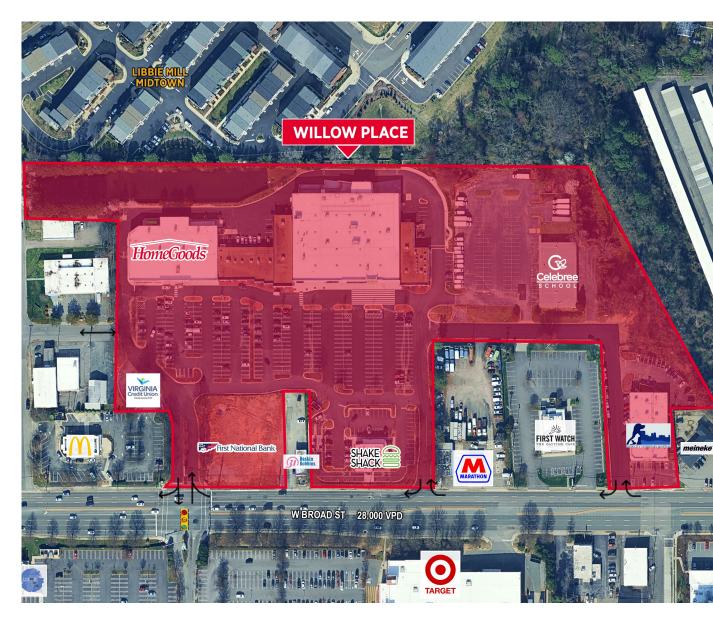

**WILL** 5402-

5402-5488 West Broad Street

#### **Redevelopment Complete**

- Site Opportunities Available
  ✓ Junior Anchor Position 5,600 SF
  - $\checkmark\,$  In-line and End-caps 1,280-5,600 SF
- Willow Lawn | Midtown Market
- Great Libbie Avenue and West Broad location
- Multiple points of access / signalized access