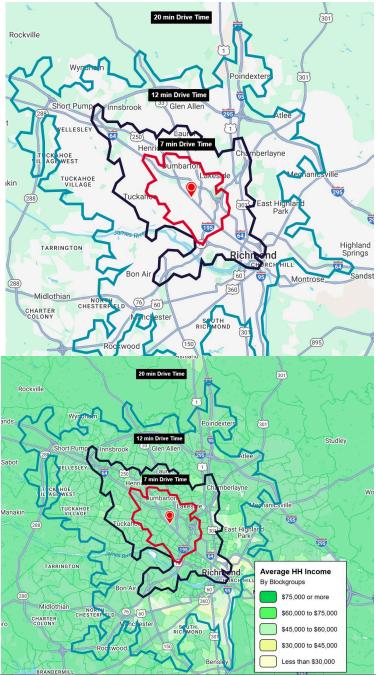

|                               | 7 Minute  | 12 Minute | 20 Minute |
|-------------------------------|-----------|-----------|-----------|
| 2024 Estimated Population     | 55,430    | 199,661   | 535,829   |
| 2029 Projected Population     | 58,010    | 202,949   | 542,924   |
| 2024 Households               | 27,931    | 92,588    | 233,057   |
| 2024 Education Bachelors +    | 57.6%     | 54%       | 49%       |
| 2024 Average Household Income | \$134,112 | \$120,410 | \$120,989 |
| 2024 Median Household Income  | \$99,736  | \$87,246  | \$91,949  |
| Daytime Population            | 34,973    | 129,556   | 810,175   |
| 2024 Median Age               | 37.7      | 36.2      | 38        |