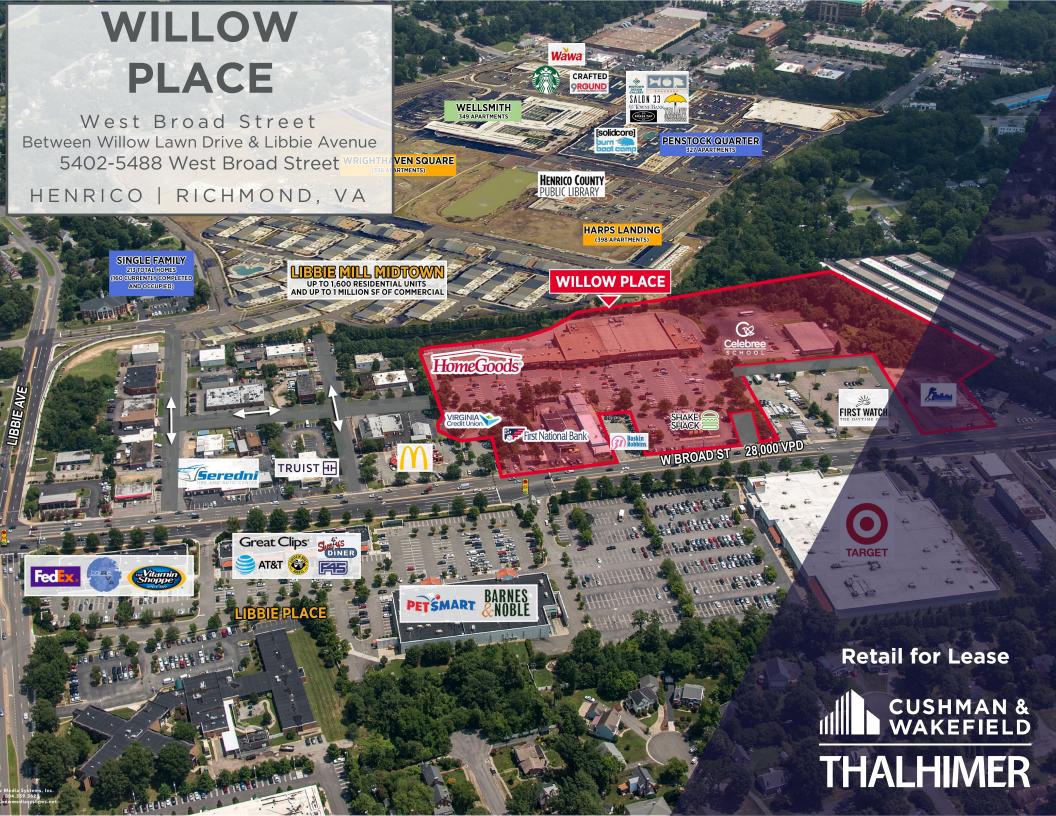

**WILL** 5402-

5402-5488 West Broad Street

#### **Redevelopment Complete**

- Site Opportunities Available
  ✓ Junior Anchor Position 5,600 SF
  - $\checkmark\,$  In-line and End-caps 1,280-5,600 SF
- Willow Lawn | Midtown Market
- Great Libbie Avenue and West Broad location
- Multiple points of access / signalized access