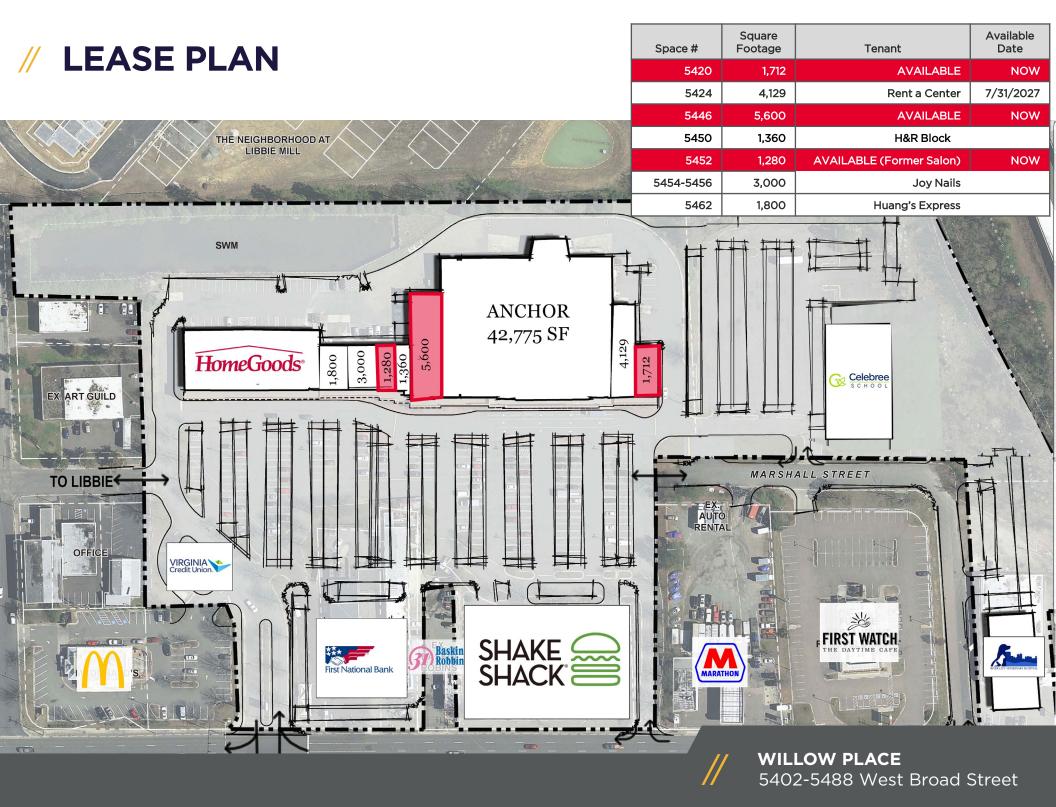

#### **Redevelopment Complete**

- Site Opportunities Available
  ✓ Junior Anchor Position 5,600 SF
  - $\checkmark\,$  In-line and End-caps 1,280-5,600 SF
- Willow Lawn | Midtown Market
- Great Libbie Avenue and West Broad location
- Multiple points of access / signalized access