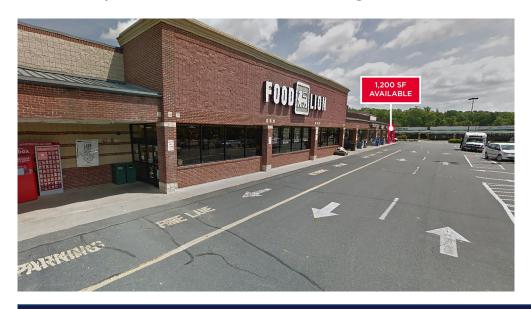

#### **FEATURES**

- 1.200 SF RETAIL AVAILABLE
- · Grocery anchored centered
- Located just outside Charlottesville along Thomas Jefferson Parkway

16,152
5 MILE POPULATION

11,838
5 MILE DAYTIME POPULATION