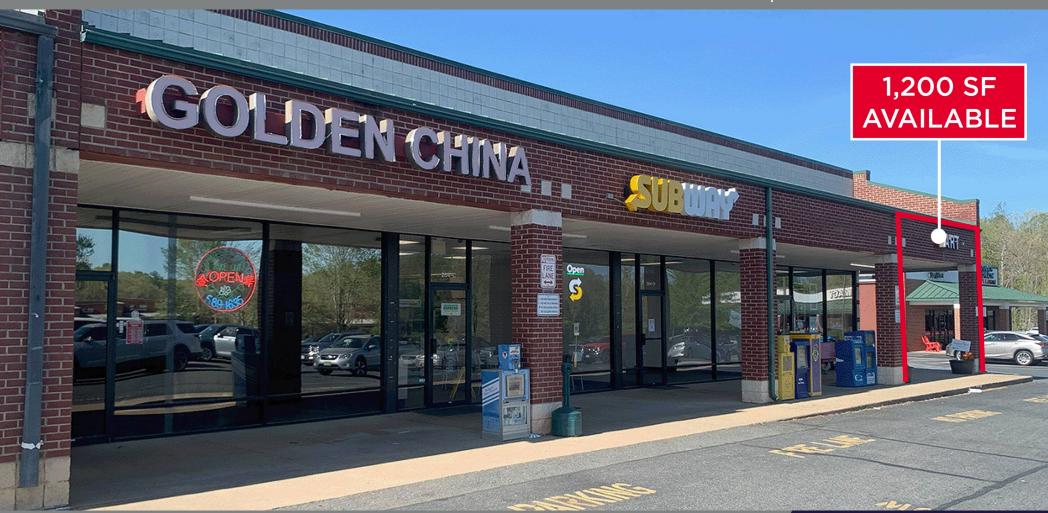

#### **FEATURES**

- 1.200 SF RETAIL AVAILABLE
- · Grocery anchored centered
- Located just outside Charlottesville along Thomas Jefferson Parkway

16,152
5 MILE POPULATION

11,838
5 MILE DAYTIME POPULATION