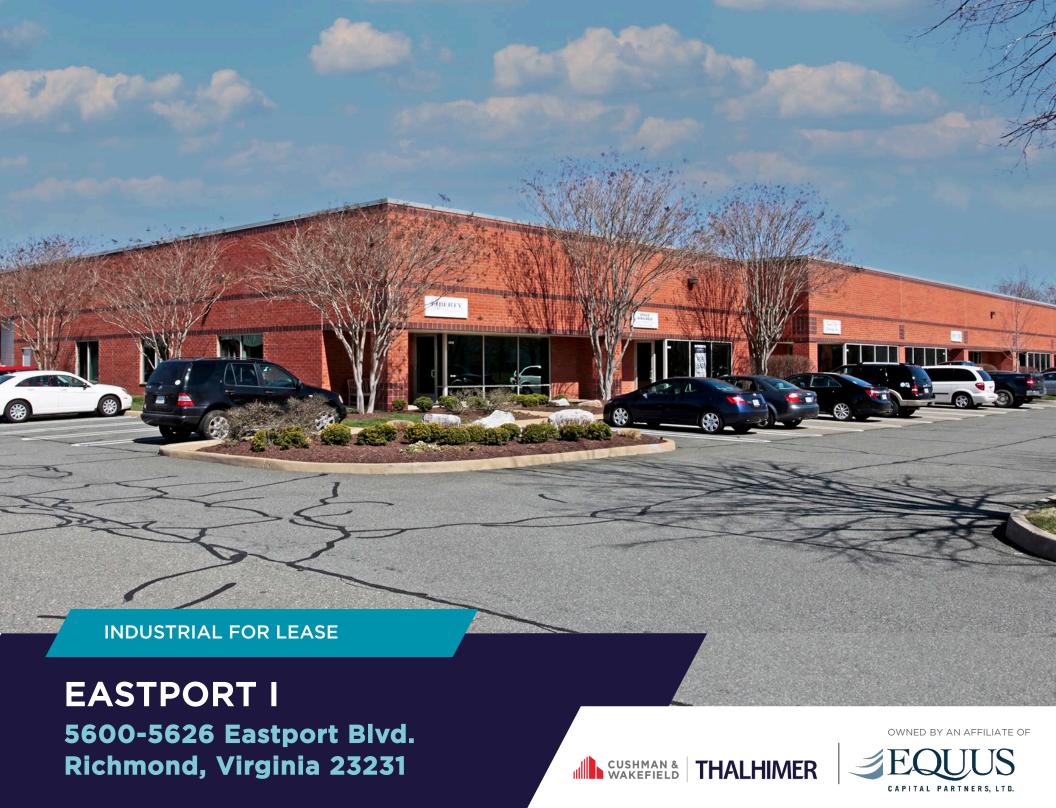

# EASTPORT I 5600-5626 EASTPORT BLVD.

## **Property Features**

EASTPORT is a 98-acre flex/warehouse/distribution park strategically located in Greater Richmond, Virginia near the intersection of Charles City Road and East Laburnum Avenue, close to the Richmond International Airport and just minutes to I-64, I-295 and I-95.