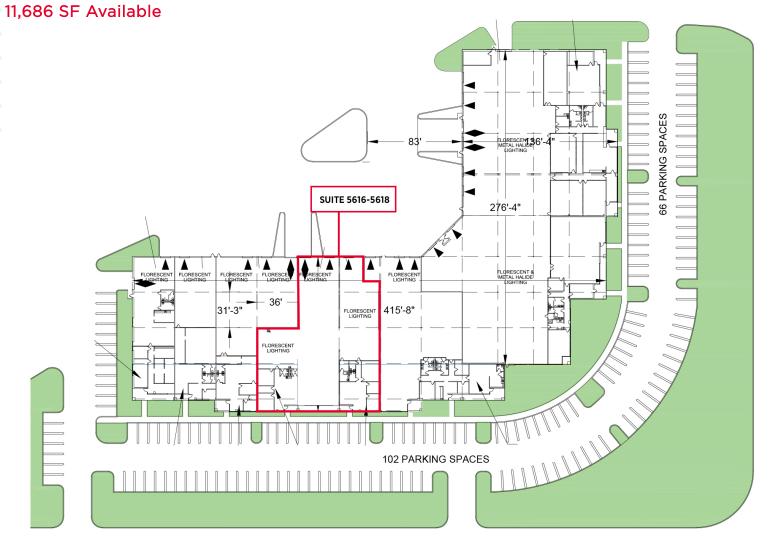

Eastport can accommodate space needs from 4,000 to 250,000 square feet with flexible spaces finished to meet your company's needs.

| Building Size:   | 71,433 Total SF                                           |
|------------------|-----------------------------------------------------------|
| Suite 5616- 5618 | <b>11,686 SF</b><br>2 docks & 1 drive-ir<br>Available Now |

## **5600-5626 EASTPORT BLVD.**

SITE PLAN
Suite 5616-5618

#### LEGEND:

DOCK POSITION

DOCK POSITION W/LEVELER

FUTURE DOCK POSITION

DRIVE-IN DOOR