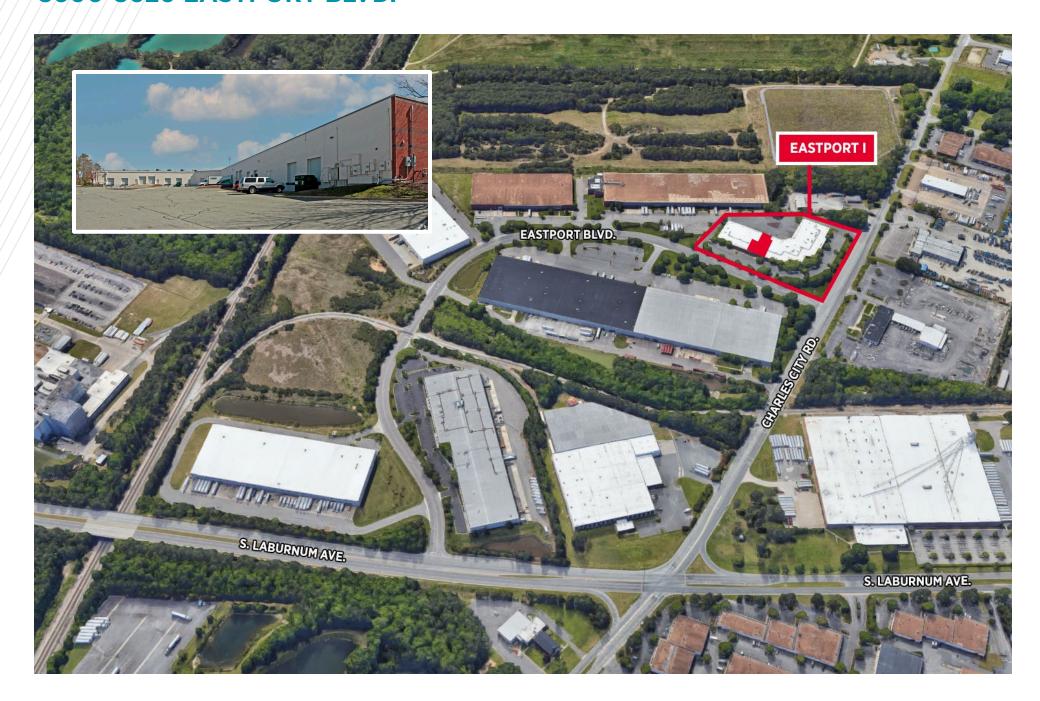

## **Property Features**

EASTPORT is a 98-acre flex/warehouse/distribution park strategically located in Greater Richmond, Virginia near the intersection of Charles City Road and East Laburnum Avenue, close to the Richmond International Airport and just minutes to I-64, I-295 and I-95.

## **5600-5626 EASTPORT BLVD.**

SITE PLAN
Suite 5616-5618