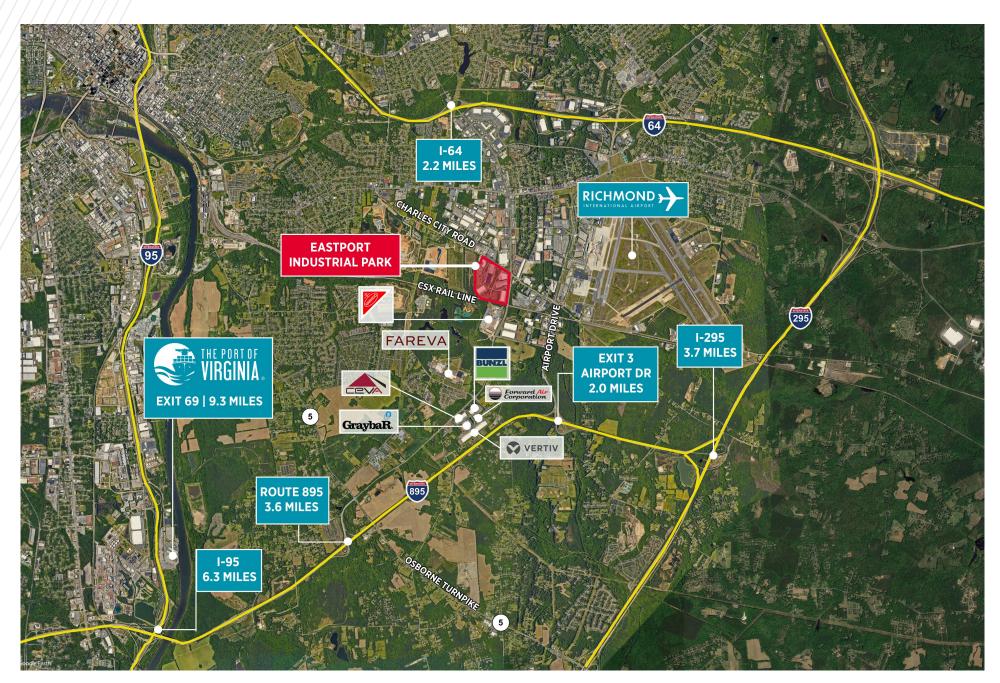

## **Property Features**

EASTPORT is a 98-acre flex/warehouse/distribution park strategically located in Greater Richmond, Virginia near the intersection of Charles City Road and East Laburnum Avenue, close to the Richmond International Airport and just minutes to I-64, I-295 and I-95.