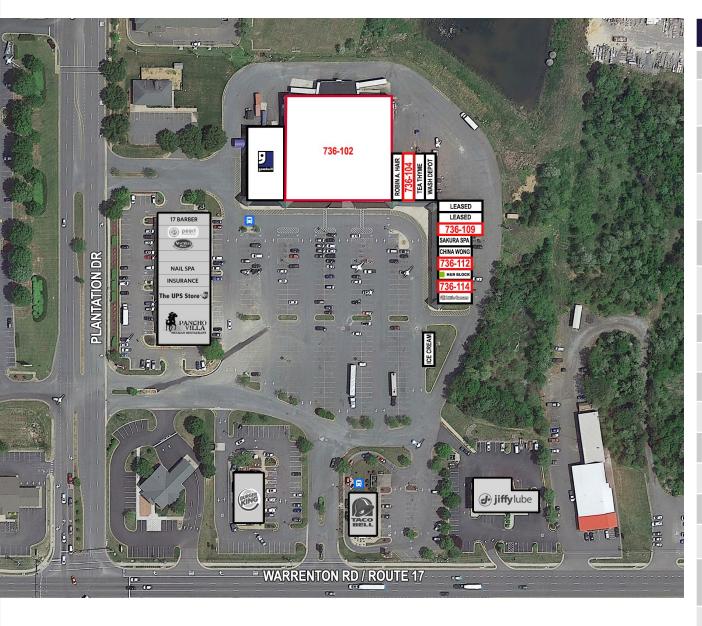

## 736 WARRENTON RD., FREDERICKSBURG, VA 22406

| SUITE    | TENANT            | SF     |
|----------|-------------------|--------|
| 736-101  | GOODWILL          | 8,450  |
| 736-102  | AVAILABLE         | 36,815 |
| 736-103  | ROBIN A. HAIR     | 1,200  |
| 736-104  | AVAILABLE         | 1,600  |
| 736-105  | RESTAURANT        | 1,600  |
| 736-106  | THE WASH<br>DEPOT | 2,000  |
| 736-107  | LEASED            | 1,600  |
| 736-108  | LEASED            | 1,600  |
| 736-109  | AVAILABLE         | 1,600  |
| 736-110  | SAKURA SPA        | 1,200  |
| 736-111  | CHINA WONG        | 1,200  |
| 736-112  | AVAILABLE         | 1,200  |
| 736-113  | H&R BLOCK         | 1,200  |
| 736-114  | AVAILABLE         | 1,200  |
| 736-114A | LITTLE<br>CAESARS | 1,200  |
| PAD      | AVAILABLE         |        |
|          |                   |        |