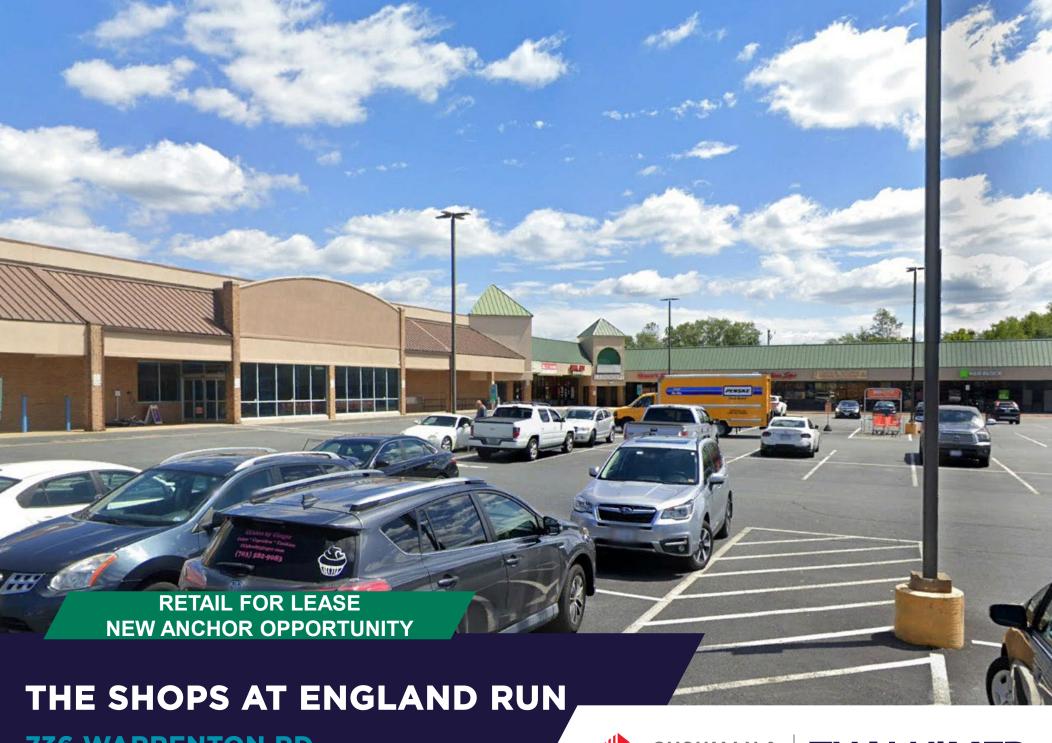

# THE SHOPS AT ENGLAND RUN 736 WARRENTON RD. FREDERICKSBURG, VA 22406

### Property Features:

- Anchor opportunity available in busy neighborhood center
- Ample parking available
- Excellent road visibility and signage
- Convenient to Warrenton Road and I-95, exit 133

| Building Size: | 115,00  | 0 SF   |    |
|----------------|---------|--------|----|
| Available:     | 736-102 | 36,815 | SF |
|                | 736-104 | 1,600  | SF |
|                | 736-109 | 1,600  | SF |
|                | 736-112 | 1,200  | SF |
|                | 736-114 | 1,200  | SF |
|                |         |        |    |