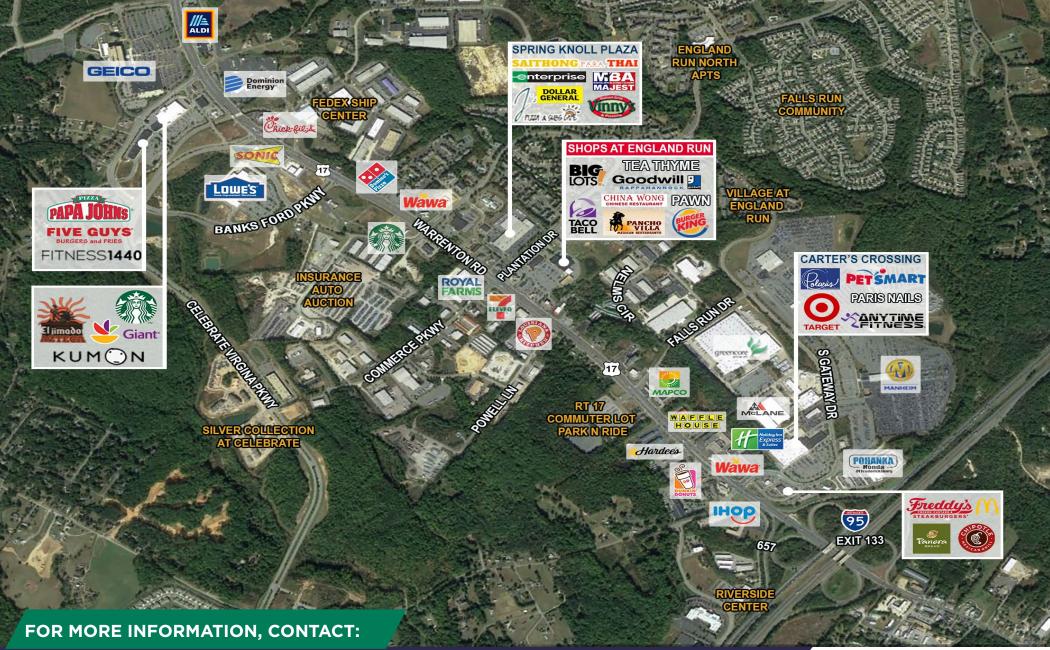

736 WARRENTON RD. FREDERICKSBURG, VA 22406

# THE SHOPS AT ENGLAND RUN 736 WARRENTON RD. FREDERICKSBURG, VA 22406

### **SHOPS AT ENGLAND RUN**