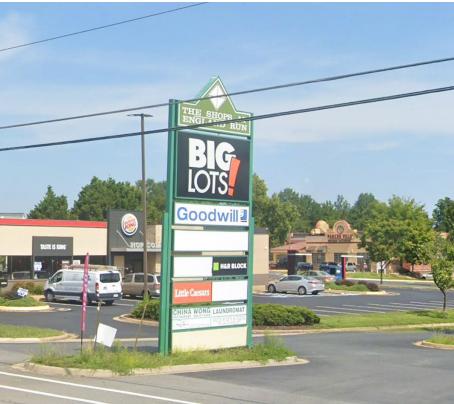

## 736 WARRENTON RD., FREDERICKSBURG, VA 22406

| SUITE    | TENANT            | SF     |
|----------|-------------------|--------|
| 736-101  | GOODWILL          | 8,450  |
| 736-102  | AVAILABLE         | 36,815 |
| 736-103  | ROBIN A. HAIR     | 1,200  |
| 736-104  | AVAILABLE         | 1,600  |
| 736-105  | RESTAURANT        | 1,600  |
| 736-106  | THE WASH<br>DEPOT | 2,000  |
| 736-107  | LEASED            | 1,600  |
| 736-108  | LEASED            | 1,600  |
| 736-109  | AVAILABLE         | 1,600  |
| 736-110  | SAKURA SPA        | 1,200  |
| 736-111  | CHINA WONG        | 1,200  |
| 736-112  | AVAILABLE         | 1,200  |
| 736-113  | H&R BLOCK         | 1,200  |
| 736-114  | AVAILABLE         | 1,200  |
| 736-114A | LITTLE<br>CAESARS | 1,200  |
| PAD      | AVAILABLE         |        |
|          |                   |        |