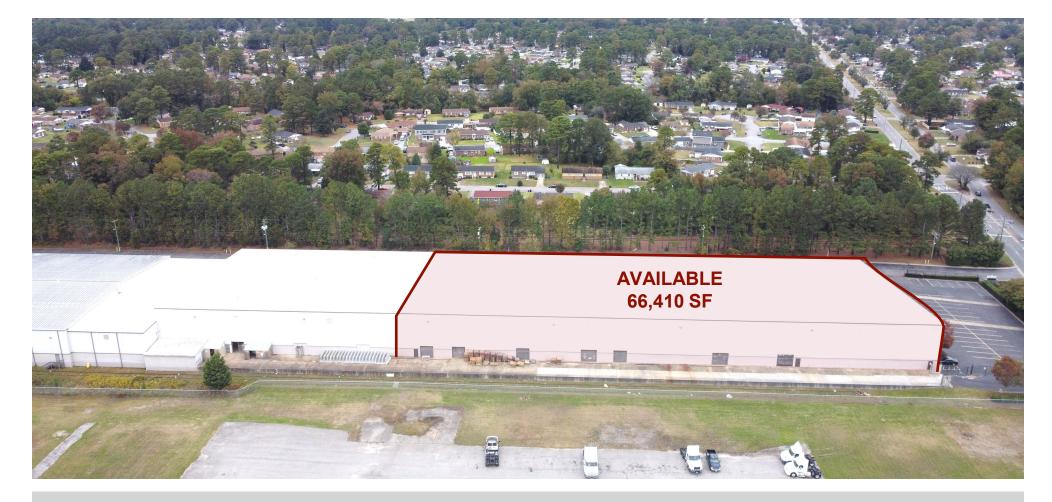

### FOR LEASE 66,410 SF

## **PROPERTY DETAILS**

| Available:        | <b>66,410 SF</b><br>(can be subdivided)      |
|-------------------|----------------------------------------------|
| Sprinkler System: | ESFR                                         |
| Zoning:           | M-1 (Light Industrial)                       |
| Ceiling Height:   | <u>+</u> 30' ( <u>+</u> 26' to <u>+</u> 36') |
| Column Spacing:   | <u>+</u> 24' x 49'                           |
| Lighting:         | Motion Sensor T-5 Lighting                   |
| Loading:          | Eight (8) 9'x10' Dock Doors                  |