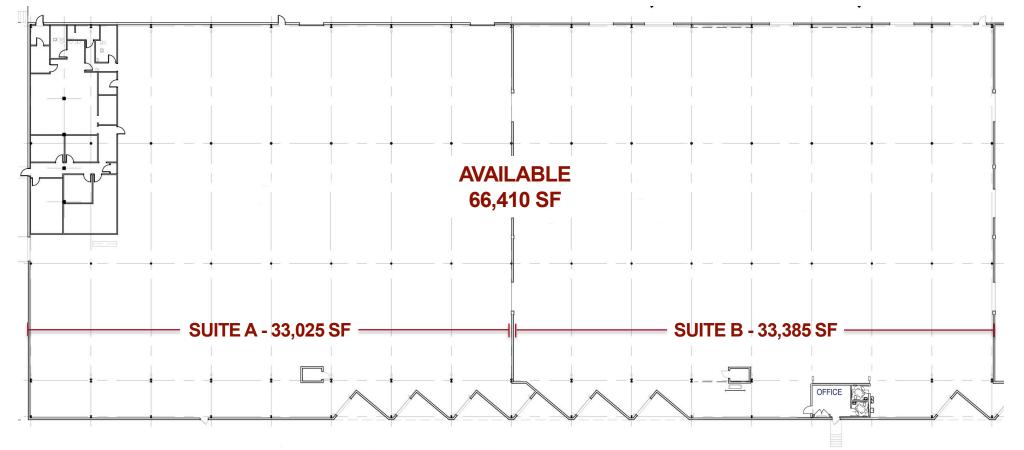

▶ **OPEX:** \$2.06 PSF

Lease Rate: Suite A – \$11.25 SF, NNN Suite B – \$8.50 SF, NNN Suite A & B – \$9.87 SF, NNN FLOOR PLAN (CAN BE SUBDIVIDED)