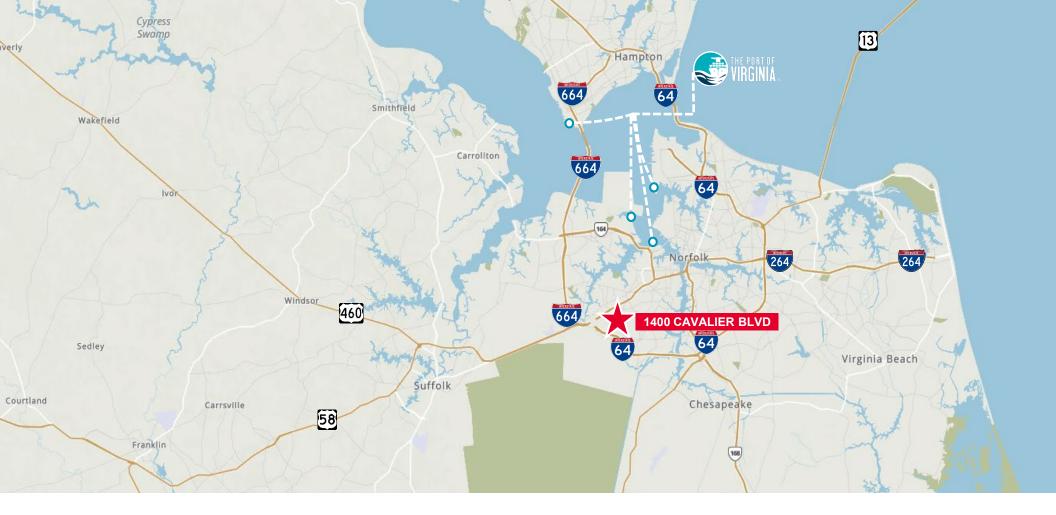

- Immediate access to I-64, I-264, I-664, Military Highway, Route 58 and Route 460
- Owned and operated by B&D Holdings A privately held investment and development firm with a portfolio of 200+ properties across the country and nearly 1 million square feet of industrial assets in the Hampton Roads Market. For more information, visit www.bndholdings.com

## LOCATION ATTRIBUTES