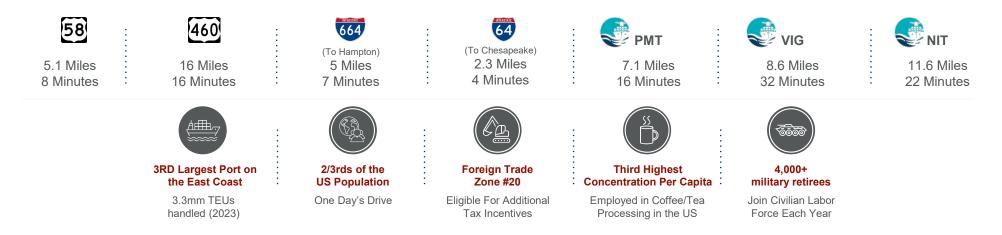

ght:   | <u>+</u> 30' ( <u>+</u> 26' to <u>+</u> 36') |
| Column Spacing:   | <u>+</u> 24' x 49'                           |
| Lighting:         | Motion Sensor T-5 Lighting                   |
| Loading:          | Eight (8) 9'x10' Dock Doors                  |

- Immediate access to I-64, I-264, I-664, Military Highway, Route 58 and Route 460
- Owned and operated by B&D Holdings A privately held investment and development firm with a portfolio of 200+ properties across the country and nearly 1 million square feet of industrial assets in the Hampton Roads Market. For more information, visit www.bndholdings.com



▶ **OPEX:** \$2.06 PSF

Lease Rate: Suite A – \$11.25 SF, NNN Suite B – \$8.50 SF, NNN Suite A & B – \$9.87 SF, NNN FLOOR PLAN (CAN BE SUBDIVIDED)







## LOCATION ATTRIBUTES