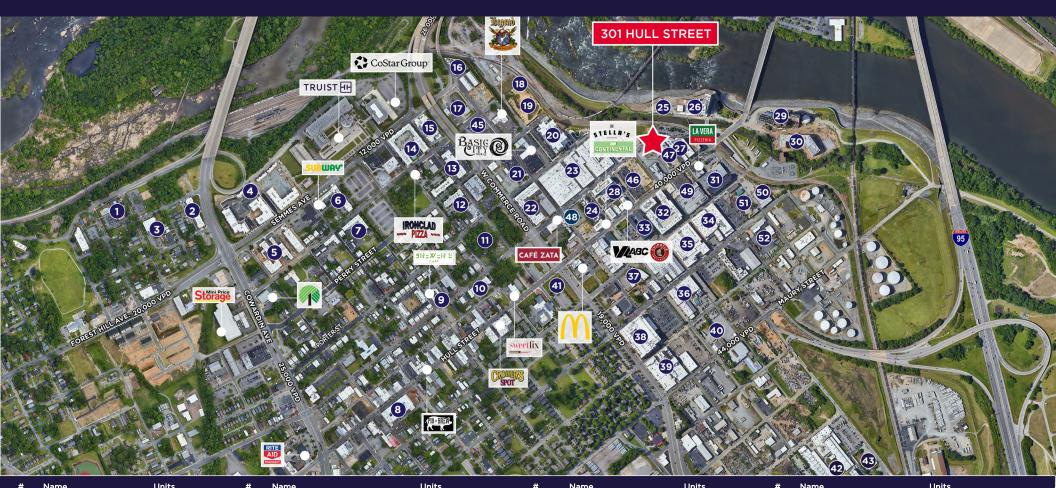

### **AERIAL**

| *  | Name                   | Units      | #  | Name                  | Onits       | #  | Name                  | Units       | ** | Name                 | Onits                  |
|----|------------------------|------------|----|-----------------------|-------------|----|-----------------------|-------------|----|----------------------|------------------------|
| 1  | 2000 Riverside         | 219        | 14 | Link                  | 187         | 27 | Paper Company         | 88          | 40 | 500 Maury            | 163 Planned            |
| 2  | Belle Summit           | 269        | 15 | Terraces              | 148         | 28 | Overlook at City View | 141         | 41 | 812 Hull             | 116 Planned            |
| 3  | Stonewall Place        | 70         | 16 | Sevenwest             | 12          | 29 | The Element           | 290         | 42 | New Manchester Flats | 337                    |
| 4  | Jamestown Apartments   | 269        | 17 | Eddy on the James     | 221         | 30 | Hydro Apartments      | 226         | 43 | 925 E. Fourth        | 49 Planned             |
| 5  | The Riviera on Semmes  | 189        | 18 | Rivers Edge III       | 344         | 31 | Commons @ Plant Zero  | 52          | 44 | Swansboro Place      | 90 Planned             |
| 6  | 1200 Semmes            | 129        | 19 | Avery Hall            | 550 Planned | 32 | The Current           | 215         | 45 | 326 W. 7th           | 263 Planned            |
| 7  | Manchester Park        | 22         | 20 | River's Edge          | 212         | 33 | Port RVA              | 102         | 46 | Overlook II          | 271 Planned            |
| 8  | Venus                  | 68         | 21 | Trolley Lofts         | 47          | 34 | South Bank            | 150         | 47 | 310 Hull             | 250 Under Construction |
| 9  | 12th & Bainbridge      | 21         | 22 | Hatcher Tobacco Flats | 152         | 35 | Plant 1               | 134         | 48 | The Commodore        | 173 Units              |
| 10 | City View Place        | 32         | 23 | City View Lofts       | 219         | 36 | Miller Lofts          | 197         | 49 | 13 E. 3rd            | 235 Under Construction |
| 11 | 924 Porter Street      | 32 Planned | 24 | City View Row         | 20          | 37 | 600 Decatur           | 167 Planned | 50 | 104 E. 2nd           | 42 Under Construction  |
| 12 | Perry Street           | 45         | 25 | South Falls Tower II  | 265         | 38 | The Hudson            | 225         | 51 | 103 E. 2nd           | 188 Under Construction |
| 13 | The Mill at Manchester | 69         | 26 | South Falls Tower I   | 255         | 39 | Hopper Lofts          | 139         | 52 | 301 Maury            | 70 Planned             |