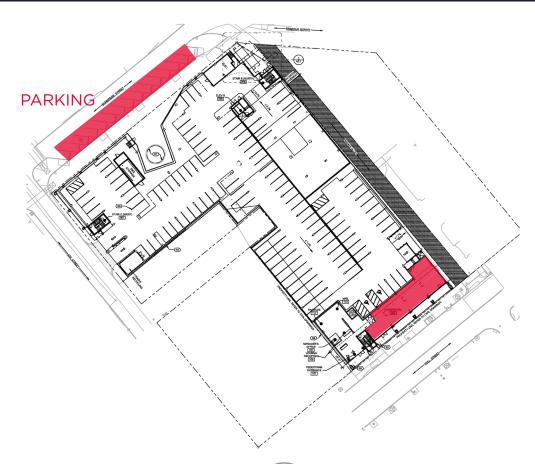

#### **FEATURES**

- 2,134 SF Available
- Parking available for commercial use
- Delivery 3Q 2026