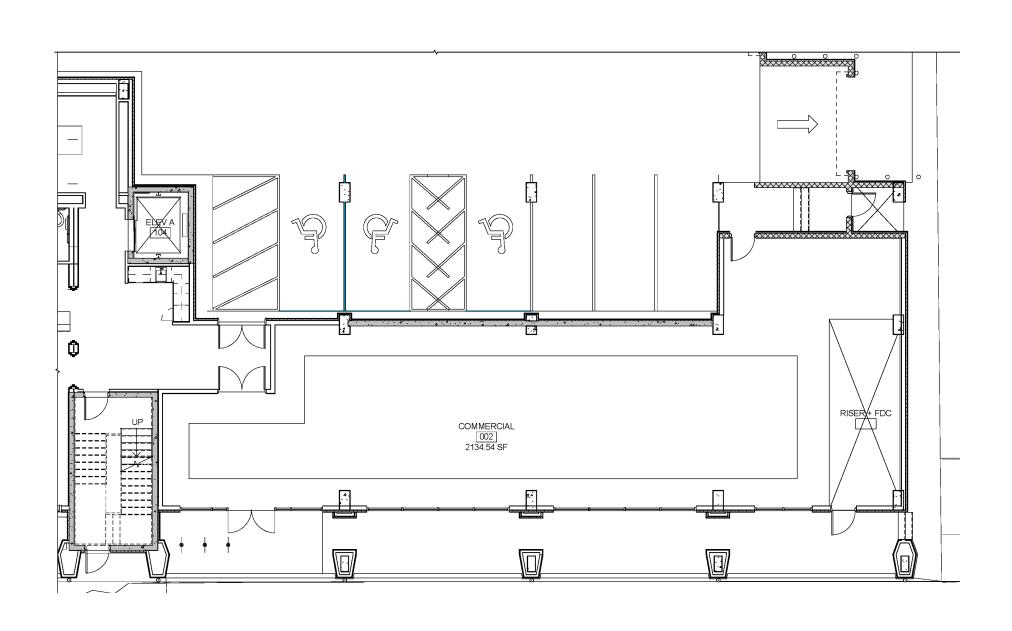

#### **FEATURES**

- 2,134 SF Available
- Parking available for commercial use
- Delivery 3Q 2026

#### **DEMOGRAPHICS**

40,000 VEHICLES PER DAY

199,041
3 MILE DAYTIME POPULATION

\$74,476

1 MILE AVERAGE HOUSEHOLD INCOME

**FLOOR PLAN** 