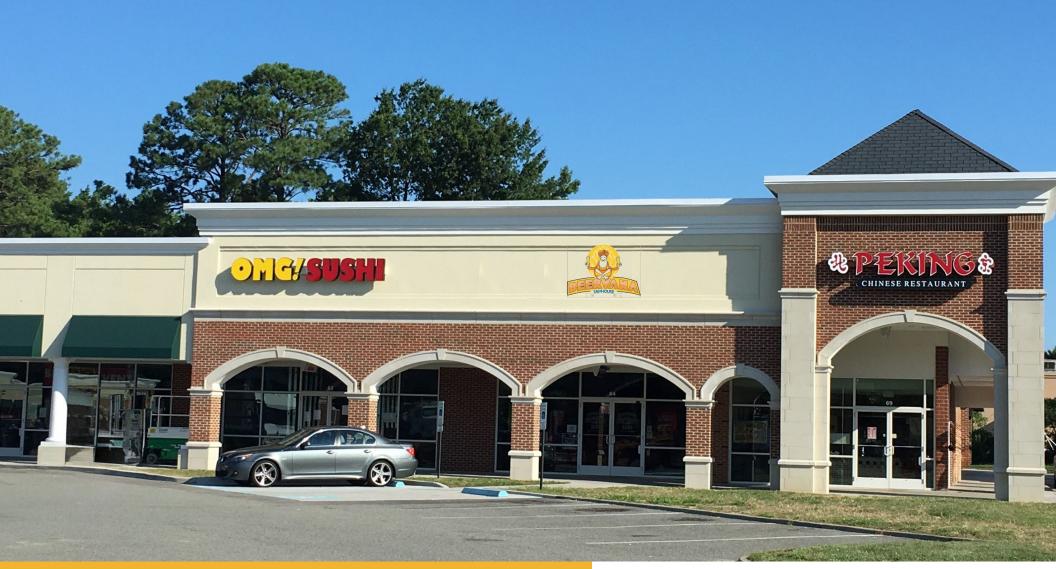

# SITE PLAN

| #          | TENANT                     | SF     |
|------------|----------------------------|--------|
| 7          | Azzurri Italian Restaurant | 2,152  |
| )          | AVAILABLE                  | 4,061  |
| 1          | AVAILABLE                  | 2,533  |
| 5          | Chanello's Pizza           | 2,574  |
| 7          | Poke Surf                  | 1,788  |
| 9          | Seen Family Eye Care       | 2,040  |
| 20         | Truist                     | 3,100  |
| 21         | Kung Fu Teas               | 1,402  |
| 22         | Great Clips                | 1,287  |
| 23         | Olympia Deli               | 2,090  |
| 25         | USPS                       | 2,750  |
| 27         | Byrd's Restaurant          | 2,473  |
| 29         | Nail Luv                   | 1,464  |
| 31         | Nail Luv                   | 1,452  |
| 33         | Hot Yoga                   | 2,857  |
| 35         | Hidenwood Pharmacy         | 5,167  |
| <b>1</b> 1 | Food Lion                  | 32,109 |
| 13         | AVAILABLE                  | 1,881  |
| 15         | CJ's Cleaners              | 2,102  |
| 17         | Hounds Town                | 7,842  |
| 52         | Queens Crown Beauty        | 2,661  |
| 55         | ABC Store                  | 3,312  |
| 57         | Family Dollar Store        | 7,552  |
| 63         | OMG Sushi                  | 3,054  |
| 64         | Beervana                   | 2,676  |
| 69         | Peking Garden              | 1,430  |
| <b>'</b> 3 | Barber Shop                | 738    |
|            |                            |        |