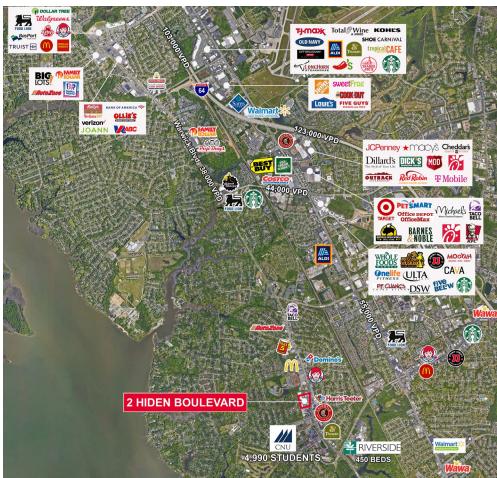

## PROPERTY HIGHLIGHTS

Newly renovated

Signalized corner

Great exposure on Jefferson Avenue

49,000 VPD on Jefferson Boulevard 37,000 VPD on Warwick Boulevard

Adjacent to established retail:

- · Harris Teeter
- Starbucks
- · Panera Bread
- Chipotle
- Numerous national fast-food users

Large employers and attractions nearby:

- Christopher Newport University (5,000+ students/employees)
- Riverside Regional Medical Center (450 beds)
- · James River Country Club
- Peninsula Fine Arts Center
- Ferguson Performing Arts Center

66,944

POPULATION

3-Miles

\$64,545 **MEDIAN HH INCOME** 3-Miles 36 **MEDIAN AGE** *3-Miles* 