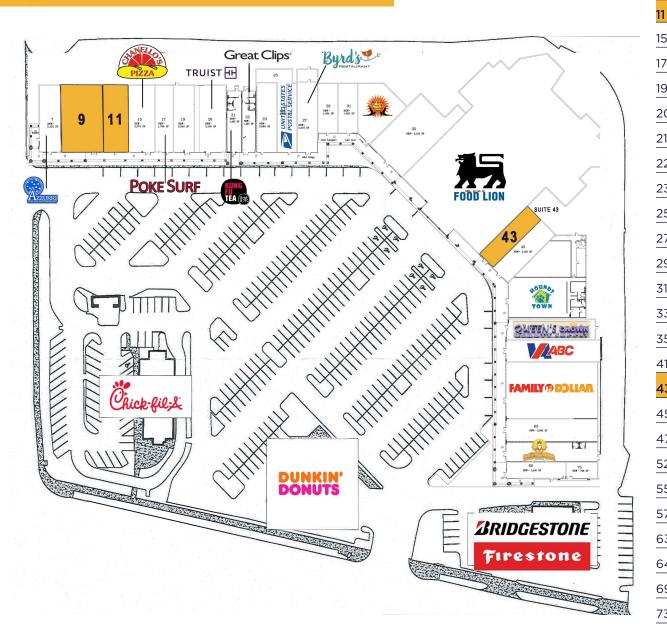

# SITE PLAN

| #          | TENANT                     | SF     |
|------------|----------------------------|--------|
| 7          | Azzurri Italian Restaurant | 2,152  |
| )          | AVAILABLE                  | 4,061  |
| 1          | AVAILABLE                  | 2,533  |
| 5          | Chanello's Pizza           | 2,574  |
| 7          | Poke Surf                  | 1,788  |
| 9          | Seen Family Eye Care       | 2,040  |
| 20         | Truist                     | 3,100  |
| 21         | Kung Fu Teas               | 1,402  |
| 22         | Great Clips                | 1,287  |
| 23         | Olympia Deli               | 2,090  |
| 25         | USPS                       | 2,750  |
| 27         | Byrd's Restaurant          | 2,473  |
| 29         | Nail Luv                   | 1,464  |
| 31         | Nail Luv                   | 1,452  |
| 33         | Hot Yoga                   | 2,857  |
| 35         | Hidenwood Pharmacy         | 5,167  |
| <b>1</b> 1 | Food Lion                  | 32,109 |
| 13         | AVAILABLE                  | 1,881  |
| 15         | CJ's Cleaners              | 2,102  |
| 17         | Hounds Town                | 7,842  |
| 52         | Queens Crown Beauty        | 2,661  |
| 55         | ABC Store                  | 3,312  |
| 57         | Family Dollar Store        | 7,552  |
| 63         | OMG Sushi                  | 3,054  |
| 64         | Beervana                   | 2,676  |
| 69         | Peking Garden              | 1,430  |
| <b>'</b> 3 | Barber Shop                | 738    |
|            |                            |        |