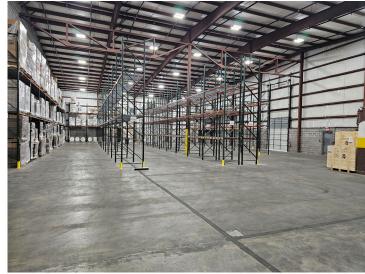

## PROPERTY DETAILS

Available: 33,370 SF | OFFICE: 3,083 SF

(can be subdivided)

Sprinkler System: ESFR

**Zoning:** M-1 (Light Industrial)

Ceiling Height: 30'

Column Spacing: 40' x 80'

**Lighting:** Motion Sensor T-5 Lighting

**Loading:** Five (5) Dock Doors

2 Ramp to Grade

- ► Immediate access to I-64, I-264, I-664, Military Highway, Route 58 and Route 460
- Owned and operated by B&D Holdings A privately held investment and development firm with a portfolio of 200+ properties across the country and nearly 1 million square feet of industrial assets in the Hampton Roads Market. For more information, visit www.bndholdings.com