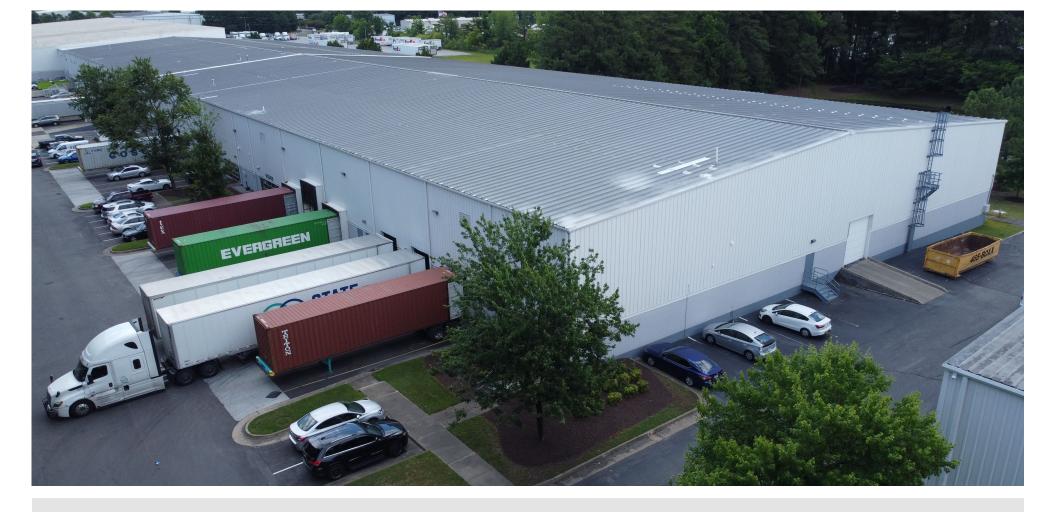

**Loading:** Five (5) Dock Doors

2 Ramp to Grade

- ► Immediate access to I-64, I-264, I-664, Military Highway, Route 58 and Route 460
- Owned and operated by B&D Holdings A privately held investment and development firm with a portfolio of 200+ properties across the country and nearly 1 million square feet of industrial assets in the Hampton Roads Market. For more information, visit www.bndholdings.com