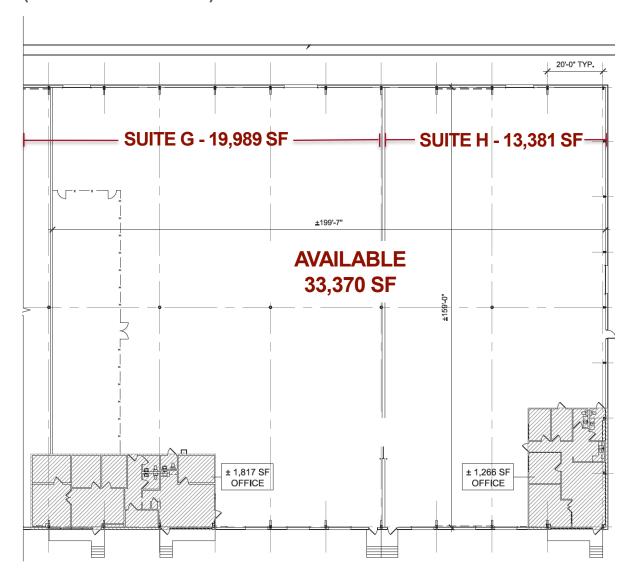

# **FLOOR PLAN**

(CAN BE SUBDIVIDED)

## PROPERTY DETAILS

Available: 33,370 SF | OFFICE: 3,083 SF

(can be subdivided)

Sprinkler System: ESFR

**Zoning:** M-1 (Light Industrial)

Ceiling Height: 30'

Column Spacing: 40' x 80'

**Lighting:** Motion Sensor T-5 Lighting