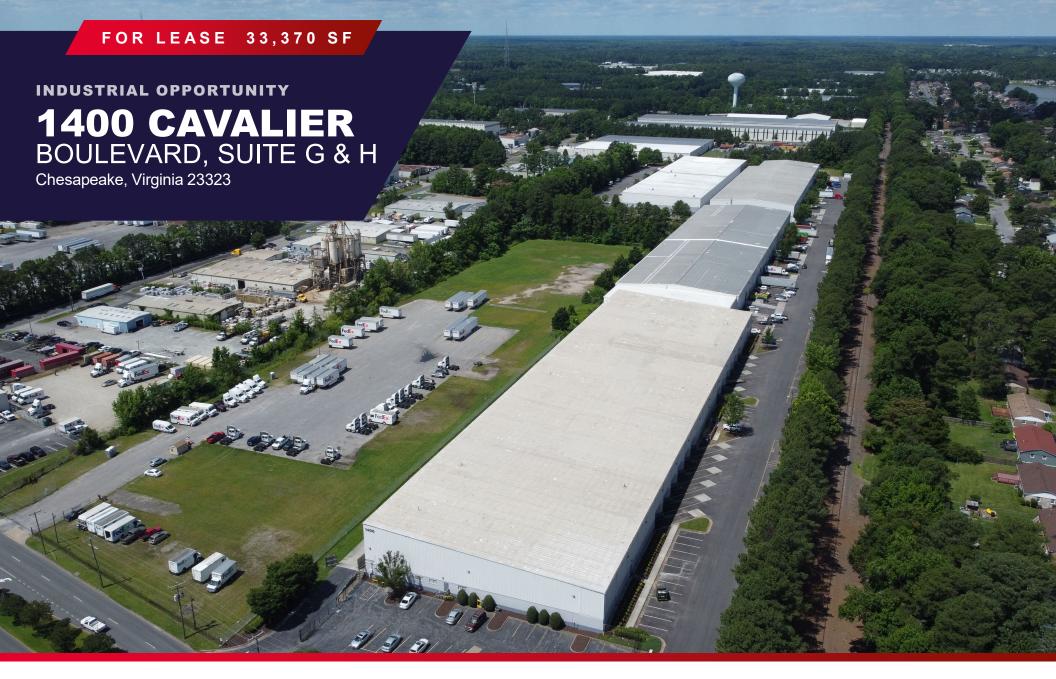

## PROPERTY DETAILS

Available: 33,370 SF | OFFICE: 3,083 SF

(can be subdivided)

Sprinkler System: ESFR

**Zoning:** M-1 (Light Industrial)

Ceiling Height: 30'

Column Spacing: 40' x 80'

**Lighting:** Motion Sensor T-5 Lighting