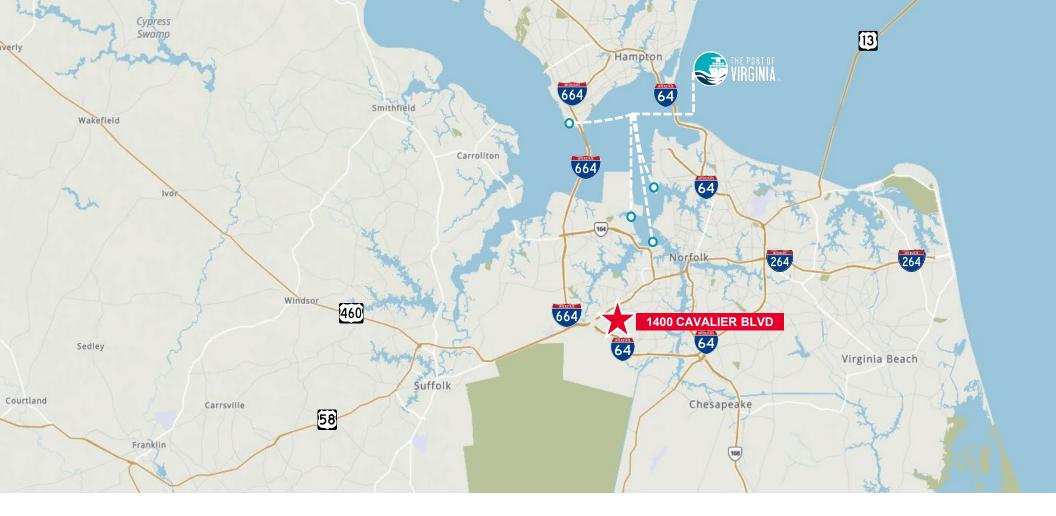

# **LOCATION ATTRIBUTES**

5.1 Miles 8 Minutes

16 Miles 16 Minutes

(To Hampton)
5 Miles
7 Minutes

(To Chesapeake) 2.3 Miles 4 Minutes

7.1 Miles 16 Minutes

8.6 Miles 32 Minutes

11.6 Miles 22 Minutes

3rd Largest Port on the East Coast

3.3mm TEUs handled (2023)

2/3rds of the US Population
One Day's Drive

Foreign Trade Zone #20

Eligible For Additional Tax Incentives

Third Highest
Concentration Per Capita