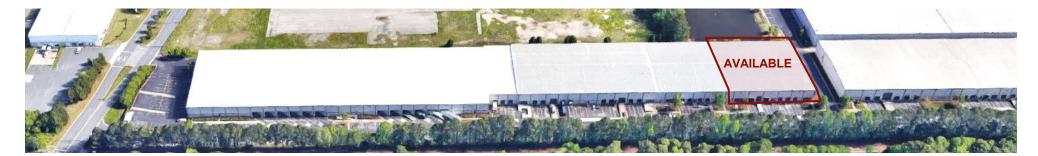

757 499 2900 | www.thalhimer.com



## PROPERTY DETAILS

Available: 33,370 SF | OFFICE: 3,083 SF

(can be subdivided)

Sprinkler System: ESFR

**Zoning:** M-1 (Light Industrial)

Ceiling Height: 30'

Column Spacing: 40' x 80'

**Lighting:** Motion Sensor T-5 Lighting

**Loading:** Five (5) Dock Doors

2 Ramp to Grade

- ► Immediate access to I-64, I-264, I-664, Military Highway, Route 58 and Route 460
- Owned and operated by B&D Holdings A privately held investment and development firm with a portfolio of 200+ properties across the country and nearly 1 million square feet of industrial assets in the Hampton Roads Market. For more information, visit www.bndholdings.com



► **OPEX**: \$2.06 PSF

▶ Lease Rate: Pricing varies based on suite size

# **FLOOR PLAN**

(CAN BE SUBDIVIDED)











# **LOCATION ATTRIBUTES**



5.1 Miles 8 Minutes



16 Miles 16 Minutes



(To Hampton)
5 Miles
7 Minutes



(To Chesapeake) 2.3 Miles 4 Minutes



7.1 Miles 16 Minutes



8.6 Miles 32 Minutes



11.6 Miles 22 Minutes



3rd Largest Port on the East Coast

3.3mm TEUs handled (2023)



2/3rds of the US Population
One Day's Drive



Foreign Trade Zone #20

Eligible For Additional Tax Incentives



Third Highest
Concentration Per Capita

Employed in Coffee/Tea Processing in the US



4,000+ Military Retirees

Join Civilian Labor Force Each Year