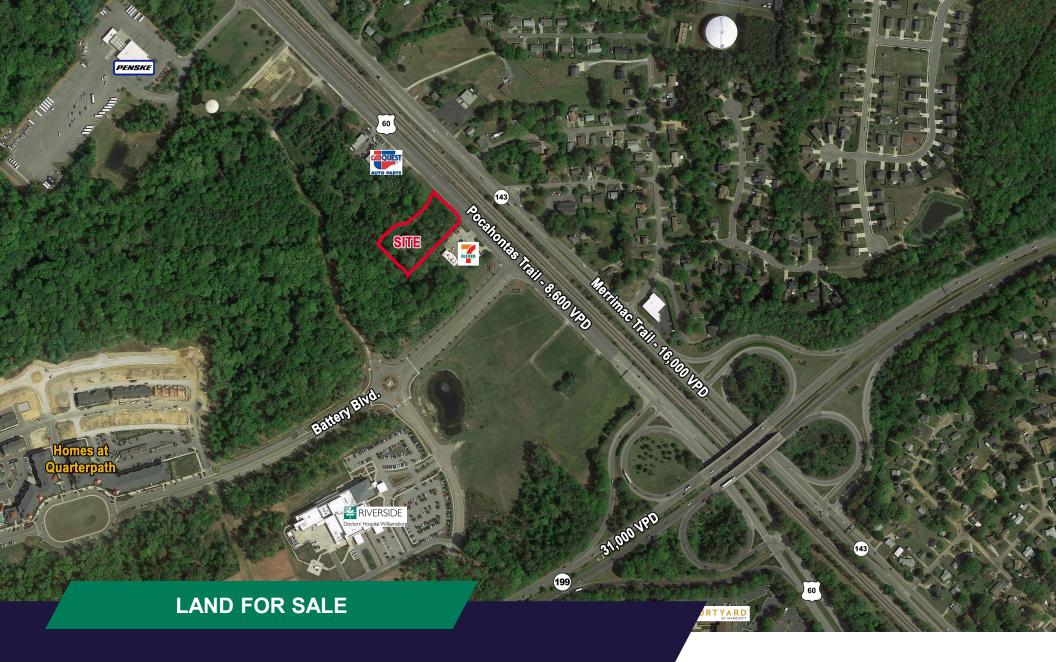

### **Property Features**

- 1.96 Acres
- Sale Price: \$750,000
- Outparcel to Riverside Doctors' Hospital Williamsburg
- Located ½ mile from I-64 @ Route 199
- At the gateway to the Quarterpath mixed use development which features 380 acres
- Over 1,300 planned residences
- Interconnectivity to Harris Teeter Anchored Center
- Miles of recreation trails
- Easy access to Downtown Colonial Williamsburg, Busch Gardens, Kingsmill Resort
- · Join nearby retailers including: