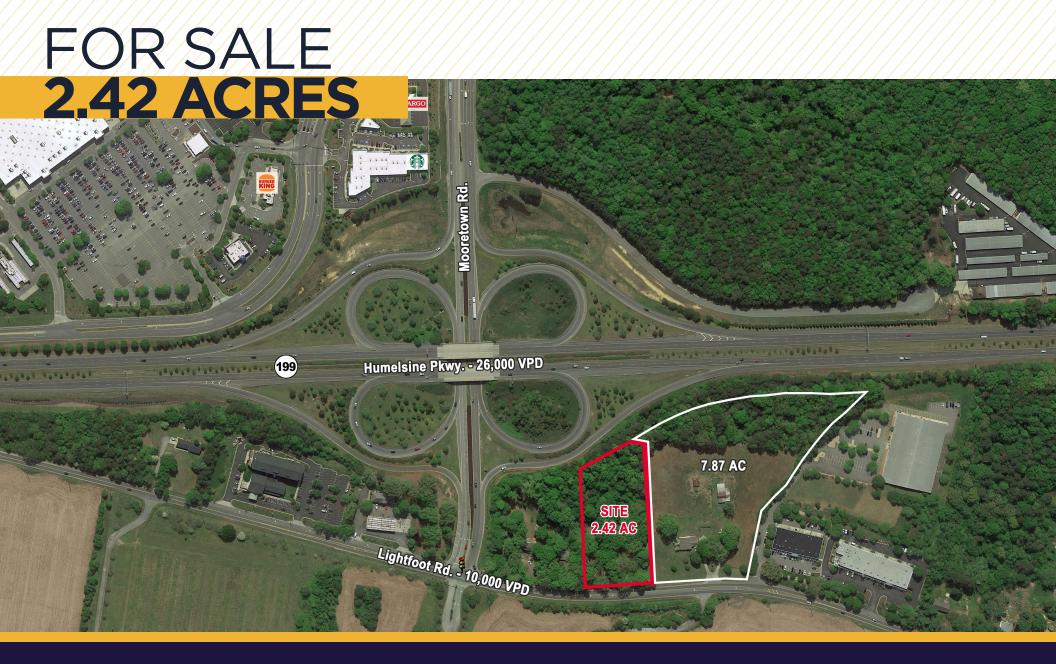

## 524 LIGHTFOOT ROAD

Williamsburg, Virginia (York County)

## COMMENTS

- Sale Price: \$850,000
- 2.42 acres
- Located directly beside the Route 199 intersection with Mooretown Rd.
- Zoned EO (Economic Opportunity) with a mixeduse overlay in the comprehensive plan
- Could be assembled with adjacent 7.87 acre parcel to make 10.39 acres