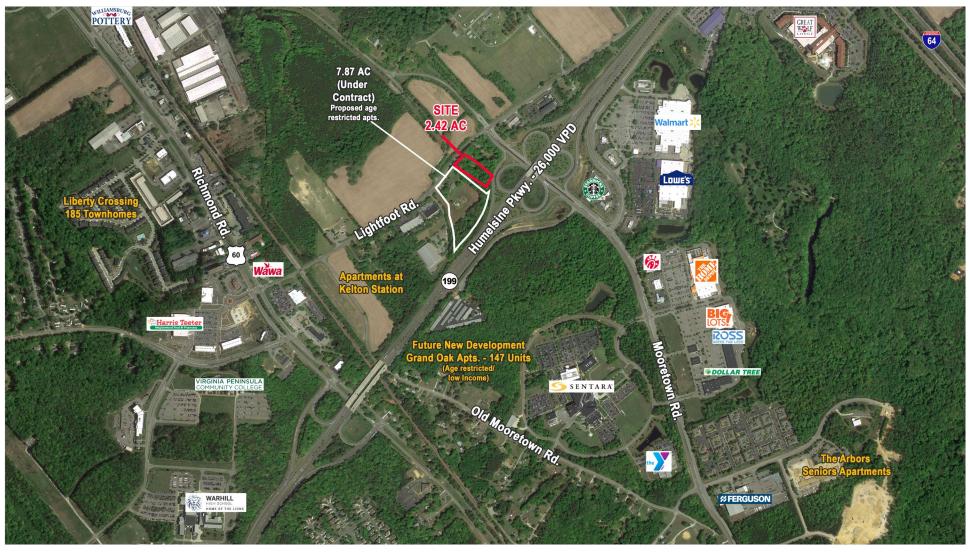

## 524 LIGHTFOOT ROAD

Williamsburg, Virginia (York County)

## COMMENTS

- Sale Price: \$850,000
- 2.42 acres
- Located directly beside the Route 199 intersection with Mooretown Rd.
- Zoned EO (Economic Opportunity) with a mixeduse overlay in the comprehensive plan
- Could be assembled with adjacent 7.87 acre parcel to make 10.39 acres