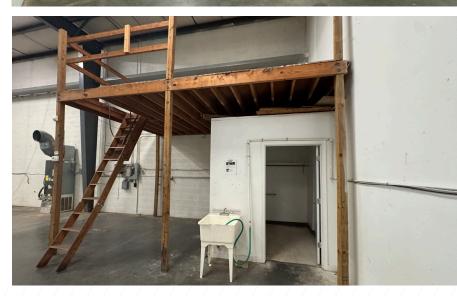

## SUITE 209 PHOTOS

#### **Available Units:** 8,775 SF (Not Contiguous) Suite 106-107: 3,000 SF Fully-conditioned 50' x 60' Single-phase power Suite 209: 1,650 SF Space Dimensions - 30' x 55' 400 SF Office Bonus Mezzanine Storage Suite 212: 1.375 SF Space Dimensions 25' x 55' 3-Phase Power, 208Y/120 volt 2.750 SF Suite 213-214: Double unit is 1,375 SF x 2 = 2,750 SF Two (2) Overhead doors 3-Phase power Zoning: I-L Light Industrial APZ-2 **Opportunity Zone Clear Height:** 18' Single-Phase, 120 / 240v **Power:** Loading: Each suite has One (1) 12'w x 14'h Grade-level door