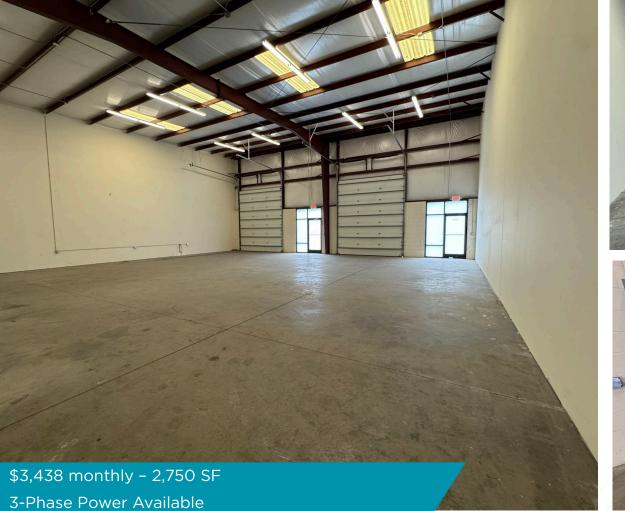

#### SUITE 213-214 PHOTOS

#### **Available Units:** 8,775 SF (Not Contiguous) Suite 106-107: 3,000 SF Fully-conditioned 50' x 60' Single-phase power Suite 209: 1,650 SF Space Dimensions - 30' x 55' 400 SF Office Bonus Mezzanine Storage Suite 212: 1.375 SF Space Dimensions 25' x 55' 3-Phase Power, 208Y/120 volt 2.750 SF Suite 213-214: Double unit is 1,375 SF x 2 = 2,750 SF Two (2) Overhead doors 3-Phase power Zoning: I-L Light Industrial APZ-2 **Opportunity Zone Clear Height:** 18' Single-Phase, 120 / 240v **Power:** Loading: Each suite has One (1) 12'w x 14'h Grade-level door