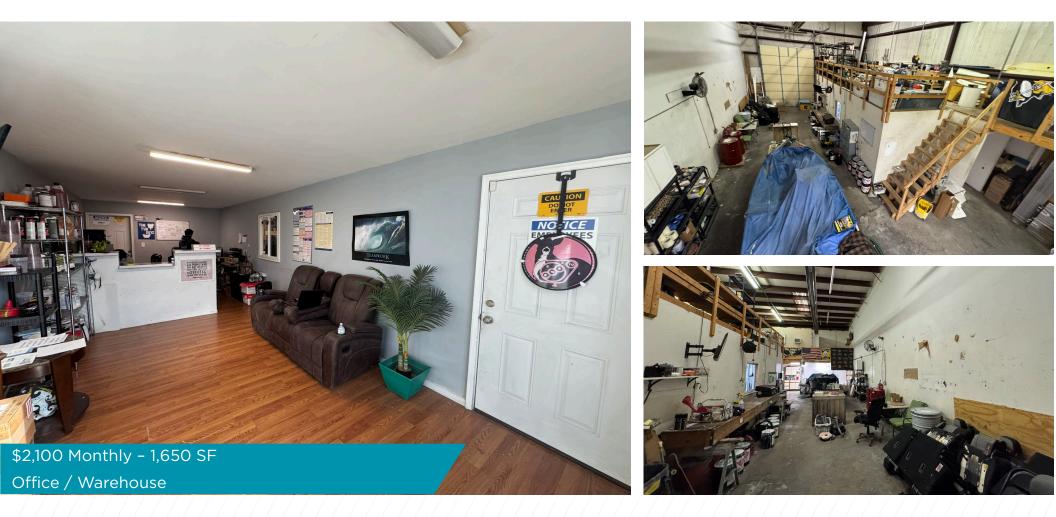

## SUITE 209 PHOTOS

#### **Available Units:** 8,775 SF (Not Contiguous) Suite 106-107: 3,000 SF Fully-conditioned 50' x 60' Single-phase power Suite 209: 1,650 SF Space Dimensions - 30' x 55' 400 SF Office Bonus Mezzanine Storage Suite 212: 1.375 SF Space Dimensions 25' x 55' 3-Phase Power, 208Y/120 volt 2.750 SF Suite 213-214: Double unit is 1,375 SF x 2 = 2,750 SF Two (2) Overhead doors 3-Phase power Zoning: I-L Light Industrial APZ-2 **Opportunity Zone Clear Height:** 18' Single-Phase, 120 / 240v **Power:** Loading: Each suite has One (1) 12'w x 14'h Grade-level door