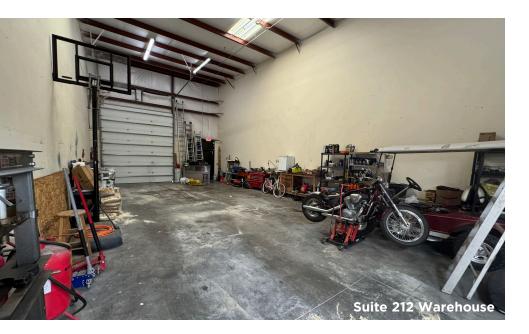

#### FOR LEASE 553 S Birdneck Road

Virginia Beach, VA 23451



## **PROPERTY FEATURES**





#### **Available Units:** 8,775 SF (Not Contiguous) Suite 106-107: 3,000 SF Fully-conditioned 50' x 60' Single-phase power Suite 209: 1,650 SF Space Dimensions - 30' x 55' 400 SF Office Bonus Mezzanine Storage Suite 212: 1.375 SF Space Dimensions 25' x 55' 3-Phase Power, 208Y/120 volt 2.750 SF Suite 213-214: Double unit is 1,375 SF x 2 = 2,750 SF Two (2) Overhead doors 3-Phase power Zoning: I-L Light Industrial APZ-2 **Opportunity Zone Clear Height:** 18' Single-Phase, 120 / 240v **Power:** Loading: Each suite has One (1) 12'w x 14'h Grade-level door

\$15.00 PSF + Utilities

Lease Rate:

## **SUITE 106-107 PHOTOS**





\$3,750 monthly - 3,000 SF Fully Conditioned

## SUITE 209 PHOTOS



## SUITE 212 PHOTOS



All Warehouse

#### SUITE 213-214 PHOTOS







# PROPERTY AERIAL





Inde