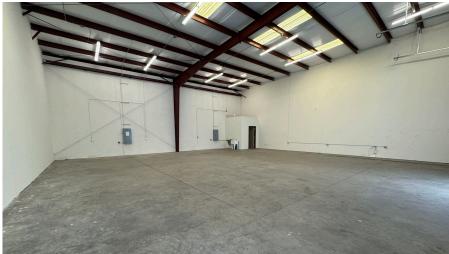

1



## **PROPERTY FEATURES**





#### **Available Units:** 8,775 SF (Not Contiguous) Suite 106-107: 3,000 SF Fully-conditioned 50' x 60' Single-phase power Suite 209: 1,650 SF Space Dimensions - 30' x 55' 400 SF Office Bonus Mezzanine Storage Suite 212: 1.375 SF Space Dimensions 25' x 55' 3-Phase Power, 208Y/120 volt 2.750 SF Suite 213-214: Double unit is 1,375 SF x 2 = 2,750 SF Two (2) Overhead doors 3-Phase power Zoning: I-L Light Industrial APZ-2 **Opportunity Zone Clear Height:** 18' Single-Phase, 120 / 240v **Power:** Loading: Each suite has One (1) 12'w x 14'h Grade-level door

\$15.00 PSF + Utilities

Lease Rate:

## **SUITE 106-107 PHOTOS**





\$3,750 monthly - 3,000 SF Fully Conditioned

## SUITE 209 PHOTOS



## SUITE 212 PHOTOS



All Warehouse

#### SUITE 213-214 PHOTOS







# PROPERTY AERIAL





Independently Owned and Operated / A Member of the Cushman & Wakefield Alliance

Cushman & Wakefield | Thalhimer © 2025. No warranty or representation, express or implied, is made to the accuracy or completeness of the information contained herein, and same is submitted subject to errors, omissions, change of price, rental or other conditions, withdrawal without notice, and to any special listing conditions imposed by the property owner(s). As applicable, we make no representation as to the condition of the property (or properties) in question.