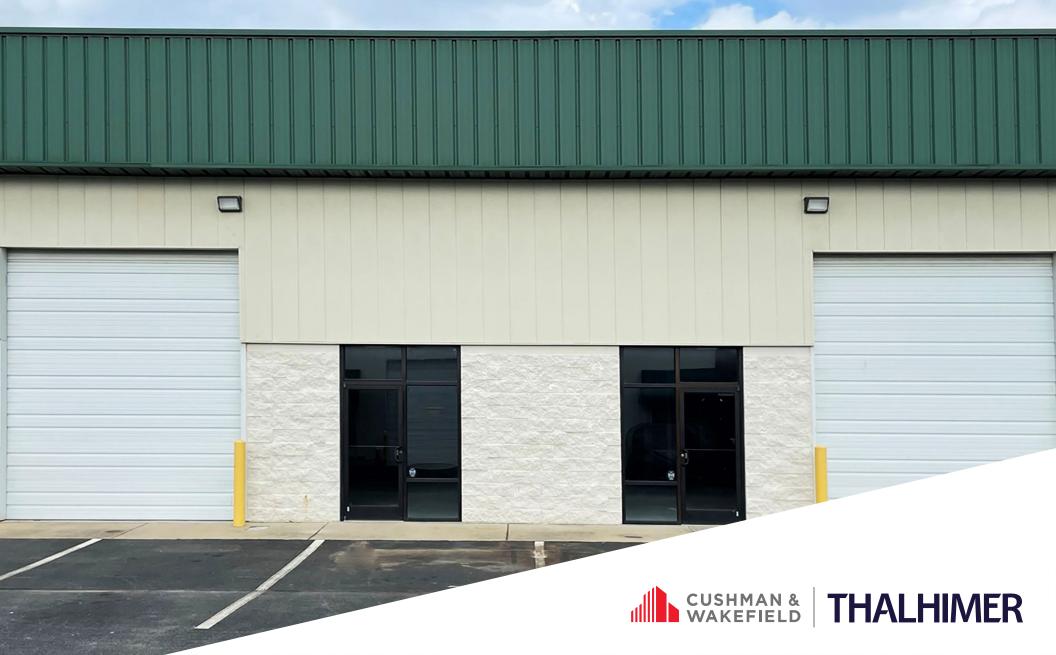

#### FOR LEASE 553 S Birdneck Road

Virginia Beach, VA 23451

#### **Available Units:** 8,775 SF (Not Contiguous) Suite 106-107: 3,000 SF Fully-conditioned 50' x 60' Single-phase power Suite 209: 1,650 SF Space Dimensions - 30' x 55' 400 SF Office Bonus Mezzanine Storage Suite 212: 1.375 SF Space Dimensions 25' x 55' 3-Phase Power, 208Y/120 volt 2.750 SF Suite 213-214: Double unit is 1,375 SF x 2 = 2,750 SF Two (2) Overhead doors 3-Phase power Zoning: I-L Light Industrial APZ-2 **Opportunity Zone Clear Height:** 18' Single-Phase, 120 / 240v **Power:** Loading: Each suite has One (1) 12'w x 14'h Grade-level door