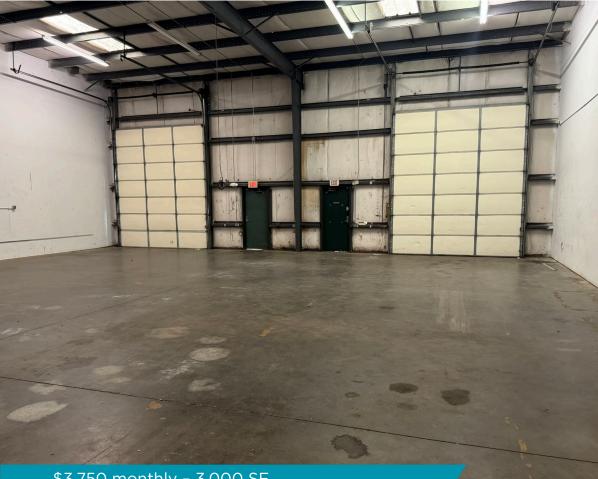

#### FOR LEASE 553 S Birdneck Road

Virginia Beach, VA 23451



## **PROPERTY FEATURES**





#### **Available Units:** 8,775 SF (Not Contiguous) Suite 106-107: 3,000 SF Fully-conditioned 50' x 60' Single-phase power Suite 209: 1,650 SF Space Dimensions - 30' x 55' 400 SF Office Bonus Mezzanine Storage Suite 212: 1.375 SF Space Dimensions 25' x 55' 3-Phase Power, 208Y/120 volt 2.750 SF Suite 213-214: Double unit is 1,375 SF x 2 = 2,750 SF Two (2) Overhead doors 3-Phase power Zoning: I-L Light Industrial APZ-2 **Opportunity Zone Clear Height:** 18' Single-Phase, 120 / 240v **Power:** Loading: Each suite has One (1) 12'w x 14'h Grade-level door

\$15.00 PSF + Utilities

Lease Rate:

## **SUITE 106-107 PHOTOS**





\$3,750 monthly - 3,000 SF Fully Conditioned

## SUITE 209 PHOTOS



## SUITE 212 PHOTOS



All Warehouse

#### SUITE 213-214 PHOTOS







# PROPERTY AERIAL





Independently Owned and Operated / A Member of the Cushman & Wakefield Alliance

Cushman & Wakefield | Thalhimer © 2025. No warranty or representation, express or implied, is made to the accuracy or completeness of the information contained herein, and same is submitted subject to errors, omissions, change of price, rental or other conditions, withdrawal without notice, and to any special listing conditions imposed by the property owner(s). As applicable, we make no representation as to the condition of the property (or properties) in question.