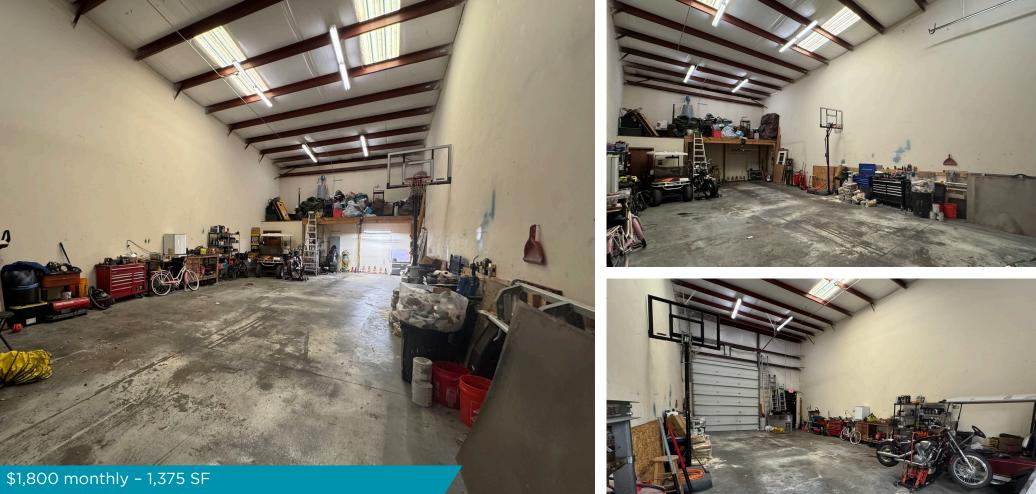

## SUITE 212 PHOTOS

All Warehouse

#### **Available Units:** 8,775 SF (Not Contiguous) Suite 106-107: 3,000 SF Fully-conditioned 50' x 60' Single-phase power Suite 209: 1,650 SF Space Dimensions - 30' x 55' 400 SF Office Bonus Mezzanine Storage Suite 212: 1.375 SF Space Dimensions 25' x 55' 3-Phase Power, 208Y/120 volt 2.750 SF Suite 213-214: Double unit is 1,375 SF x 2 = 2,750 SF Two (2) Overhead doors 3-Phase power Zoning: I-L Light Industrial APZ-2 **Opportunity Zone Clear Height:** 18' Single-Phase, 120 / 240v **Power:** Loading: Each suite has One (1) 12'w x 14'h Grade-level door