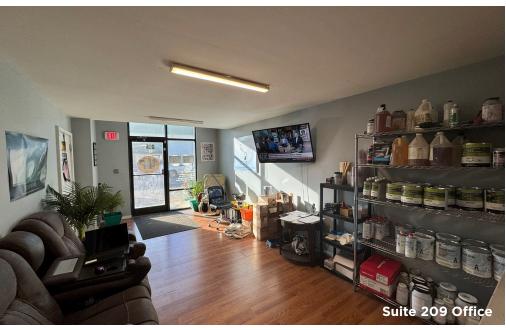

#### FOR LEASE 553 S Birdneck Road

Virginia Beach, VA 23451



## **PROPERTY FEATURES**





#### **Available Units:** 8,775 SF (Not Contiguous) Suite 106-107: 3,000 SF Fully-conditioned 50' x 60' Single-phase power Suite 209: 1,650 SF Space Dimensions - 30' x 55' 400 SF Office Bonus Mezzanine Storage Suite 212: 1.375 SF Space Dimensions 25' x 55' 3-Phase Power, 208Y/120 volt 2.750 SF Suite 213-214: Double unit is 1,375 SF x 2 = 2,750 SF Two (2) Overhead doors 3-Phase power Zoning: I-L Light Industrial APZ-2 **Opportunity Zone Clear Height:** 18' Single-Phase, 120 / 240v **Power:** Loading: Each suite has One (1) 12'w x 14'h Grade-level door

\$15.00 PSF + Utilities

Lease Rate:

## **SUITE 106-107 PHOTOS**





\$3,750 monthly - 3,000 SF Fully Conditioned

## SUITE 209 PHOTOS



## SUITE 212 PHOTOS



All Warehouse

#### SUITE 213-214 PHOTOS







# PROPERTY AERIAL





Indepe