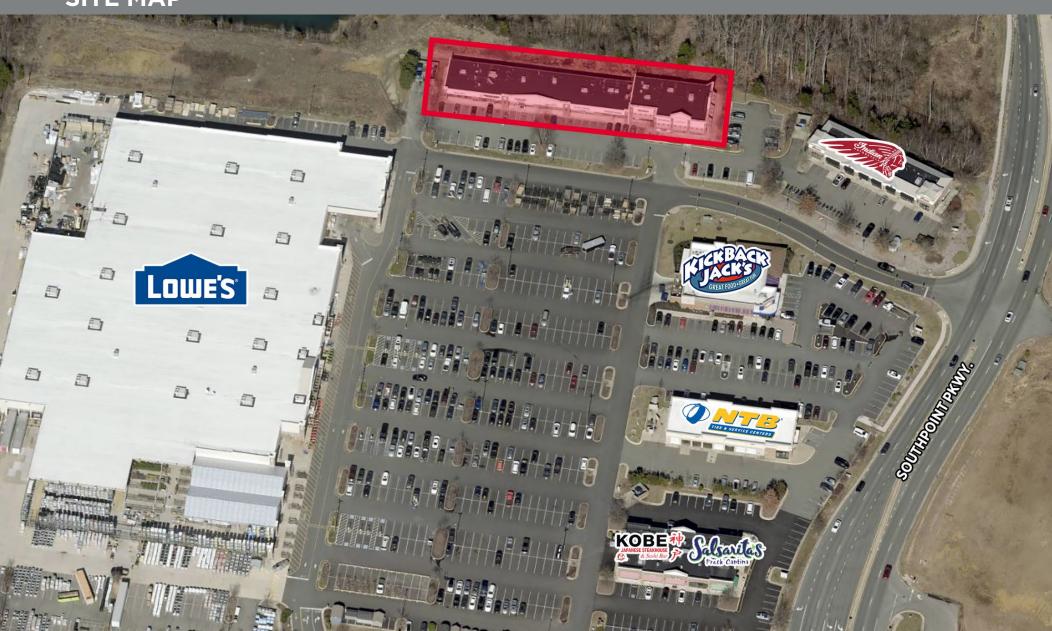

#### **NEIGHBORS**

Walmart, Lowes, Buffalo Wild Wings, and Kickback Jack's

#### **COMMENTS**

- Near Cosner's Corner, Featuring Target, Publix, & Kohl's
- Fantastic new residential communities at Southpoint Landing
- Great proximity to I-95 Interchange; exit 126 and Route 1

FREDERICKSBURG, VA

### SITE MAP

FREDERICKSBURG, VA

FREDERICKSBURG, VA 22408