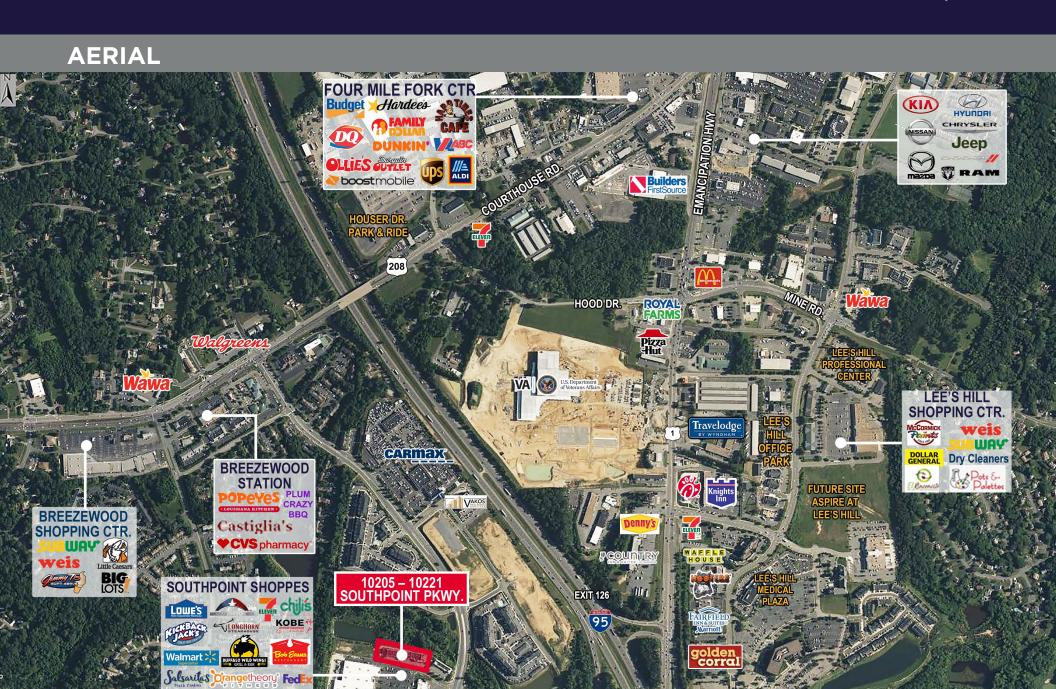

#### **NEIGHBORS**

Walmart, Lowes, Buffalo Wild Wings, and Kickback Jack's

#### **COMMENTS**

- Near Cosner's Corner, Featuring Target, Publix, & Kohl's
- Fantastic new residential communities at Southpoint Landing
- Great proximity to I-95 Interchange; exit 126 and Route 1

FREDERICKSBURG, VA

### SITE MAP

FREDERICKSBURG, VA

FREDERICKSBURG, VA 22408