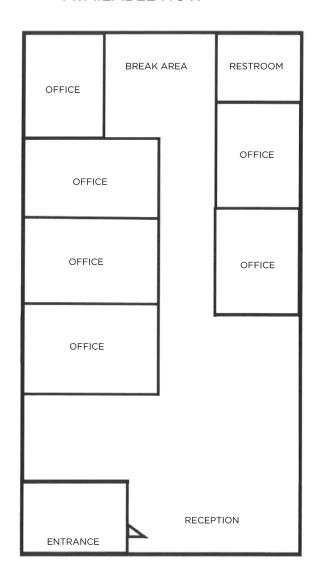

CUSHMAN & THALHIMER

**GOOD VISIBILITY** 

WESTWOOD AVENUE & BROAD STREET

1,316 - 2,816 SF **AVAILABLE** 

# **PROPERTY HIGHLIGHTS**





## **LOCATION**

Westwood Ave. & W. Broad Street Good Visibility



### **AVAILABILITIES**

**SUITE A** - 1,316 SF OFFICE **SUITE B** - 1,500 SF OFFICE



#### **RENTAL RATE**

\$14.00 PSF, Industrial Gross



# PROPERTY **AVAILABILITIES**





#### **SUITE A**

1,316 SF OFFICE AVAILABLE NOW



#### **SUITE B**

1,500 SF OFFICE AVAILABLE 8/1/2025





CRAIG DOUGLAS
Senior Associate
804 344 7153
craig.douglas@thalhimer.com

CHRISSY CHAPPELL
Associate
804 344 7197
chrissy.chappell@thalhimer.com



**THALHIMER** 

Thalhimer Center 11100 W. Broad Street Glen Allen, VA 23060 www.thalhimer.com

Independently Owned and Operated / A Member of the Cushman & Wakefield Alliance

Cushman Wakefield | Thalhimer © 2025. No warranty or representation, express or implied, is made to the accuracy or completeness of the information contained herein, and same is submitted subject to errors, omissions, change of price, rental or other conditions, withdrawal without notice, and to any special listing conditions, imposed by the property owner(s). As applicable, we make no representation as to the con