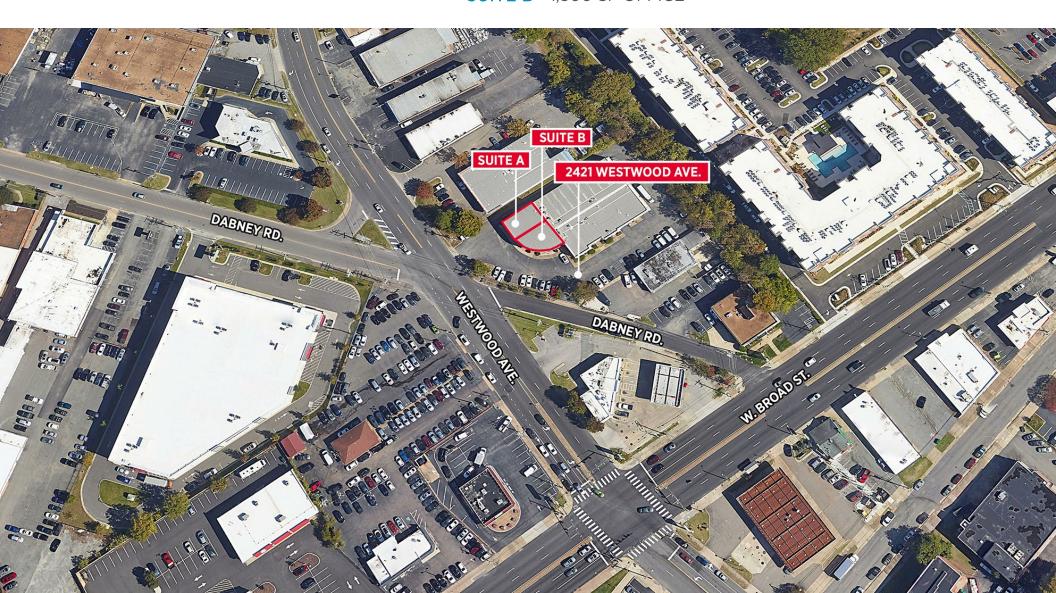

## **LOCATION**

Westwood Ave. & W. Broad Street Good Visibility

### **AVAILABILITIES**

**SUITE A** - 1,316 SF OFFICE **SUITE B** - 1,500 SF OFFICE

#### **SUITE A**

1,316 SF OFFICE AVAILABLE NOW

#### **SUITE B**

1,500 SF OFFICE AVAILABLE 8/1/2025

CRAIG DOUGLAS
Senior Associate
804 344 7153
craig.douglas@thalhimer.com

CHRISSY CHAPPELL
Associate
804 344 7197
chrissy.chappell@thalhimer.com

**THALHIMER** 