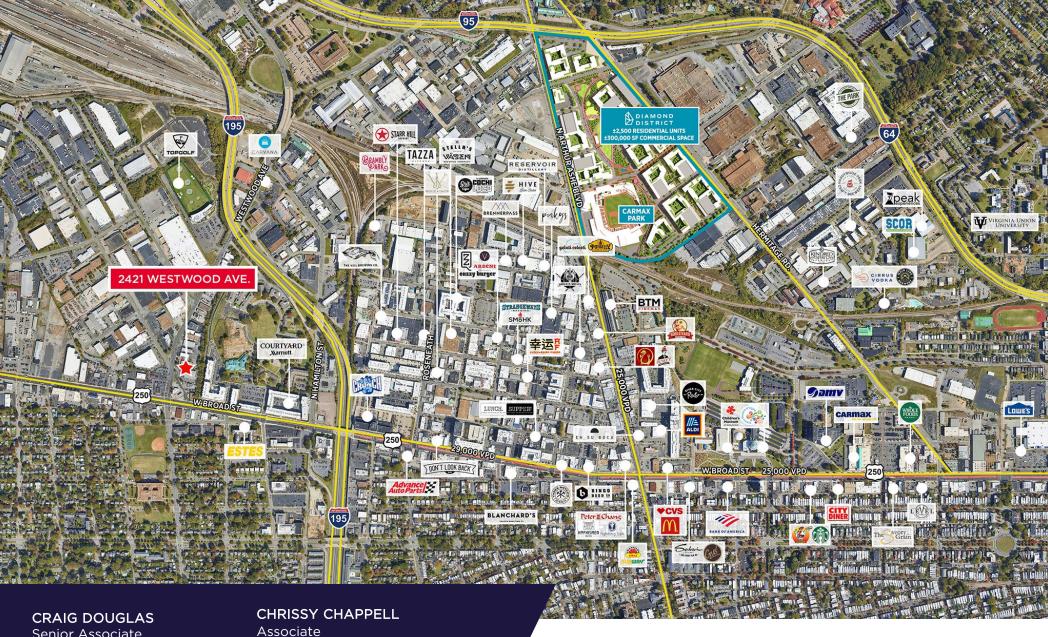

## **LOCATION**

Westwood Ave. & W. Broad Street Good Visibility

# PROPERTY **AVAILABILITIES**

#### **SUITE A**

1,316 SF OFFICE AVAILABLE NOW

#### **SUITE B**

1,500 SF OFFICE AVAILABLE 8/1/2025

CRAIG DOUGLAS
Senior Associate
804 344 7153
craig.douglas@thalhimer.com

CHRISSY CHAPPELL
Associate
804 344 7197
chrissy.chappell@thalhimer.com

**THALHIMER** 